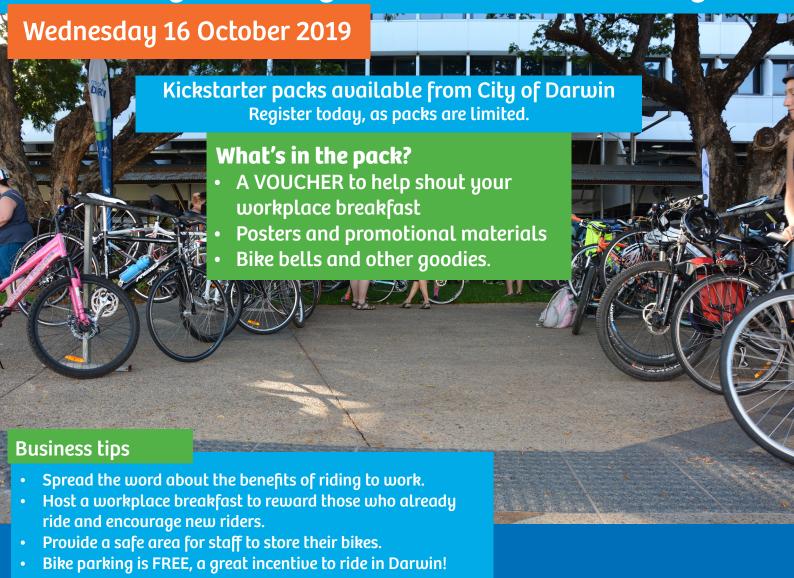

# Business name: Business address: Ride2Work Day breakfast contact: Name: Email: Wednesday 16 October 2019 Riding to work is one of the easiest ways to fit exercise into a daily routine.

How many employees will be riding to work and participating in the Ride2Work Day breakfast?

#### Host your very own Ride2Work Day!