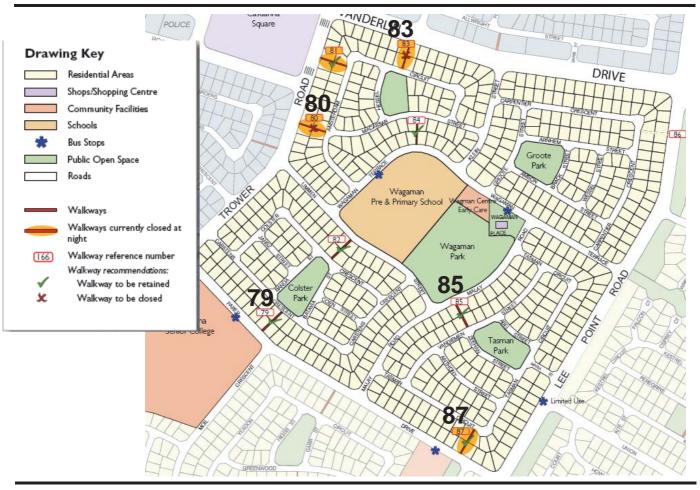

## Walkway Consultation Wagaman Walkways

Parer Dr to Carstens Cr (79) - Parer Dr to Tasman Circ (87) Van Diemen St to Malay Rd (85)

Trower Rd to Amsterdam Circ (80) - Vanderlin Dr to Amsterdam Circ (83)

| Feedback Sheet<br>Walkway Consultation - Wagaman<br>Parer Dr to Carstens Cr (79) Parer Dr to Tasman Circ (87)<br>Van Diemen St to Malay Rd (85)<br>Trower Rd to Amsterdam Circ (80)Vanderlin Dr to Amsterdam Circ (83)                                                                                                                                                                                                                                                                                                                                                                                                                                                                  |  |  |
|-----------------------------------------------------------------------------------------------------------------------------------------------------------------------------------------------------------------------------------------------------------------------------------------------------------------------------------------------------------------------------------------------------------------------------------------------------------------------------------------------------------------------------------------------------------------------------------------------------------------------------------------------------------------------------------------|--|--|
| Please tick one of the following options for each of the five walkways   Pare Dr to Carstens Pare Dr to Too Tower to Too Vanderlin to Amsterdam   79 87 85 80 83   Option 1 Image: Carstens Image: Carstens Image: Carstens Image: Carstens   0ption 2 Image: Carstens Image: Carstens Image: Carstens Image: Carstens   0ption 3 Image: Carstens Image: Carstens Image: Carstens Image: Carstens                                                                                                                                                                                                                                                                                       |  |  |
| If you support night closure - option 3 above, are you prepared to participate with other local residents to open and close the gates each day?<br>Yes No Ves No Ves Ves No Ves                                                                                                                                                                                                                                                                                                                                                                                                                                                                     |  |  |
| Optional Details                                                                                                                                                                                                                                                                                                                                                                                                                                                                                                                                                                                                                                                                        |  |  |
| Name                                                                                                                                                                                                                                                                                                                                                                                                                                                                                                                                                                                                                                                                                    |  |  |
| Address                                                                                                                                                                                                                                                                                                                                                                                                                                                                                                                                                                                                                                                                                 |  |  |
| Phone                                                                                                                                                                                                                                                                                                                                                                                                                                                                                                                                                                                                                                                                                   |  |  |
| Email                                                                                                                                                                                                                                                                                                                                                                                                                                                                                                                                                                                                                                                                                   |  |  |
| Please return this survey to Darwin City Council by the 13th October 2009.                                                                                                                                                                                                                                                                                                                                                                                                                                                                                                                                                                                                              |  |  |
| Privacy Statement<br>The information requested in this survey is being collected by Darwin City Council for the purpose of a community consultation in relation to the future use of public walkways in Darwin City. Respond-<br>ents to this survey have the option to provide their names and address in responding to the survey and are advised any information provided will form part of Council's normal agenda papers which<br>are available to all Darwin residents for viewing. Council's privacy policy details how you can see so your personal information. The policy can be viewed at www.darwin.nt.go.au or by contacting the<br>Information Manager' on (08) 89300405. |  |  |