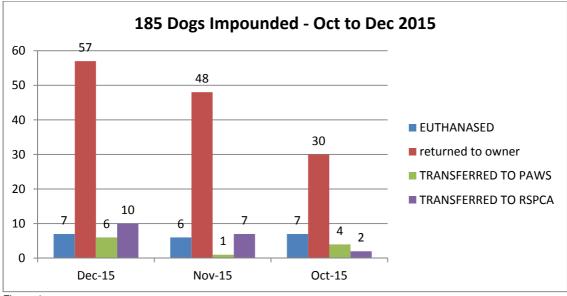

Approximately additional 450 dogs were registered during this period.

For the purpose of following up unpaid registrations and cleaning up the registration database of deceased and departed animals, follow up property inspections are scheduled to be completed in the first two months of the new year to determine whether dog/s continue to be kept at the properties.

#### Pound

107 cats were impounded for the guarter with approximately 90% of them being feral or stray animals. A total of seven cats/kittens were transferred to rescue groups for rehoming.

185 dogs were impounded (Figure 4) for the guarter with 73% returned to their owners, 17% transferred to rescue groups for rehoming and 10% euthanized. 60% of the dogs impounded for the quarter were unregistered at the time of impounding.



Figure 4

42

#### **Nuisance Barking**

Council received a total of 72 nuisance barking complaints for the quarter. Approximately 60% of the complaints were closed within 10 days as no further contact was received from the customer as required for the complaint to proceed to a formal investigation. Council's Animal Education Officer (AEO) provided home consultations to 16 dog owners as part of the nuisance barking complaint process.



#### Dog at Large/Dog Pick-Up/Dog Nuisance

A total of 218 complaints for dog at large, dog pick up, dog nuisance (behaviour such as fence rushing) and dog constantly at large were received by Council for the quarter. Rangers continued patrolling problem areas and several long running complaints of dogs being constantly at large were resolved with dogs ca