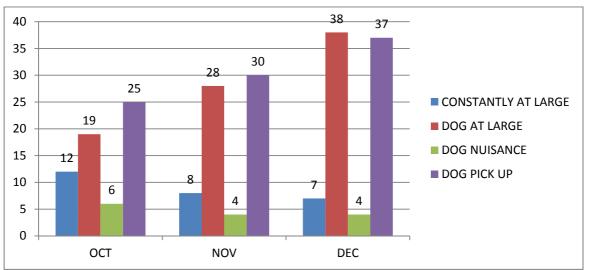

# 10. OFFICERS REPORTS

| 10.1  | 2nd Quarter Budget Review - 2015/16 and Allocation of Surplus<br>Funds from 2014/15 | a   |
|-------|-------------------------------------------------------------------------------------|-----|
| 10.2  | Review of Policy No. 034 - Statement of Business Ethics                             |     |
| 10.3  | Regulatory Services Quarterly Report - October - November -                         |     |
| 10.4  | December 2015<br>Quarterly On-street & Off-street Parking Statistics - October -    | 39  |
| 10.1  | November - December 2015                                                            | 50  |
| 10.5  | Communication and Engagement Plan - 6 Month Progress Report,                        |     |
|       | July to December 2015                                                               |     |
| 10.6  | Listing Of Cheques/EFT Payments - November 2015                                     | 88  |
| 10.7  | Listing Of Cheques/EFT Payments - December 2015                                     | 105 |
| 10.8  | Listing Of Cheques/EFT Payments - January 2016                                      | 125 |
| 10.9  | Register Of Elected Members' Professional Development From                          |     |
|       | October to December 2015                                                            | 141 |
| 10.10 | Register of Invitations Accepted and Declined by the Lord Mayor                     |     |
|       | and Representative from October – December 2015                                     | 144 |
|       |                                                                                     |     |