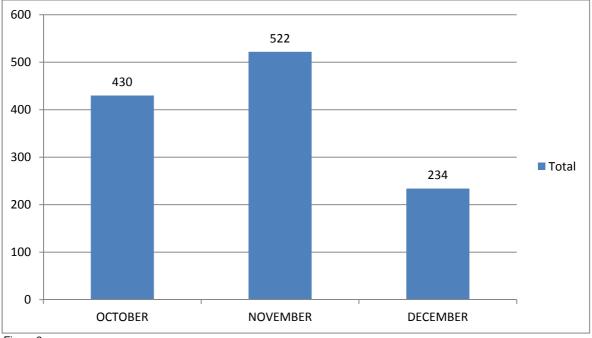

Council received a total of 176 suburban complaints for the quarter covering vehicles parked illegally (yellow line, across driveway, parking on nature strip, footpath, wrong direction and overstaying in a time restricted area). 1186 infringements were issued for the quarter.

Along with attending to general complaints, the Suburban Regulation will commence regulating the timed parking along McMinn Street service road and the Stuart Highway outside Kerry Holden (between Westralia Street and Duke Street) after signage has been updated.

Information leaflets will be placed on vehicles and media advertisement will be conducted before commencing regulation.



#### **Total Suburban Complaints**



Complaint type

Figure 8 - shows a breakdown of the total number of suburban complaints by type



#### Total number of suburban infringements issued

Figure 9

PAGE: 9 REPORT NUMBER: 16A0014 SG:mp SUBJECT: REGULATORY SERVICES QUARTERLY REPORT - OCTOBER -NOVEMBER - DECEMBER 2015





### PUBLIC PLACES

During the quarter the Public Places Program continued the patrols of the CBD, Fannie Bay, Stuart Park, East Point Reserve, Mindil Beach and Nightcliff Foreshore areas due to illegal camping, public intoxication, illegal consumption of alcohol, obstruction of public facilities and litter. There was a decrease in illegal camping activities by tourist (backpackers) partly due to the build up to the wet season and a decrease in travellers.

There continued to be steady reports and observations by Rangers of illegal camping, litter and illegal consumption and possession of alcohol in public