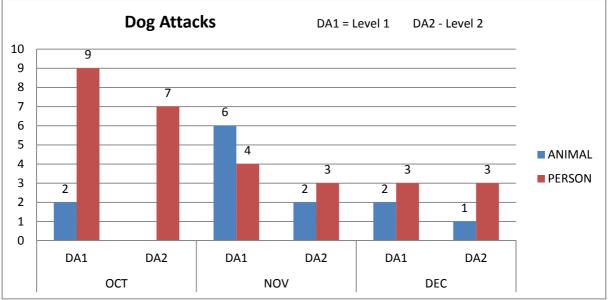

# 10. OFFICERS REPORTS

| 10.1  | 2nd Quarter Budget Review - 2015/16 and Allocation of Surplus<br>Funds from 2014/15 | a   |
|-------|-------------------------------------------------------------------------------------|-----|
| 10.2  | Review of Policy No. 034 - Statement of Business Ethics                             |     |
| 10.3  | Regulatory Services Quarterly Report - October - November -                         |     |
| 10.4  | December 2015<br>Quarterly On-street & Off-street Parking Statistics - October -    | 39  |
| 10.1  | November - December 2015                                                            | 50  |
| 10.5  | Communication and Engagement Plan - 6 Month Progress Report,                        |     |
|       | July to December 2015                                                               |     |
| 10.6  | Listing Of Cheques/EFT Payments - November 2015                                     | 88  |
| 10.7  | Listing Of Cheques/EFT Payments - December 2015                                     | 105 |
| 10.8  | Listing Of Cheques/EFT Payments - January 2016                                      | 125 |
| 10.9  | Register Of Elected Members' Professional Development From                          |     |
|       | October to December 2015                                                            | 141 |
| 10.10 | Register of Invitations Accepted and Declined by the Lord Mayor                     |     |
|       | and Representative from October – December 2015                                     | 144 |
|       |                                                                                     |     |