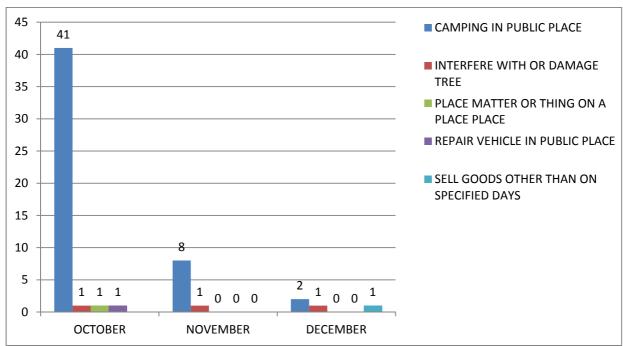

, Fannie Bay, Stuart Park, East Point Reserve, Mindil Beach and Nightcliff Foreshore areas due to illegal camping, public intoxication, illegal consumption of alcohol, obstruction of public facilities and litter. There was a decrease in illegal camping activities by tourist (backpackers) partly due to the build up to the wet season and a decrease in travellers.

There continued to be steady reports and observations by Rangers of illegal camping, litter and illegal consumption and possession of alcohol in public and restricted areas. Rangers reported instances of illegal consumption and possession of alcohol to the Police.

Vulnerable people identified during patrolling are referred to the safer City Program for assertive outreach contact.

REGULATORY SERVICES QUARTERLY REPORT - OCTOBER -





**NOVEMBER - DECEMBER 2015** 

Figure 11

PAGE:

SUBJECT:

**REPORT NUMBER:** 

10

Council has received multiple reports of camping, litter and anti-social behaviour outside suburban shop fronts in Westralia Street (Stuart Park Shops), Parap (Parap Shops), and Fannie Bay (Fannie Bay Shops).

The Public Places Program also assisted with early morning patrols to enable the cleaning staff to access shop fronts to clean the area. Additional patrols were conducted due to the itinerants seeking shelter from the weather with Police being called multiple times to assist Rangers in removing groups from these areas.

#### **CONSULTATION PROCESS**

Nil

#### **POLICY IMPLICATIONS**

The activities are in accordance with Council policies.

#### **BUDGET AND RESOURCE IMPLICATIONS**

Additional ear