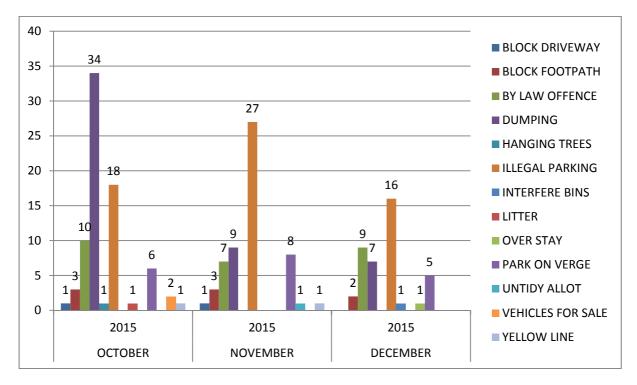

# 10. OFFICERS REPORTS

| 10.1  | 2nd Quarter Budget Review - 2015/16 and Allocation of Surplus<br>Funds from 2014/15 | a   |
|-------|-------------------------------------------------------------------------------------|-----|
| 10.2  | Review of Policy No. 034 - Statement of Business Ethics                             |     |
| 10.3  | Regulatory Services Quarterly Report - October - November -                         |     |
| 10.4  | December 2015<br>Quarterly On-street & Off-street Parking Statistics - October -    | 39  |
| 10.1  | November - December 2015                                                            | 50  |
| 10.5  | Communication and Engagement Plan - 6 Month Progress Report,                        |     |
|       | July to December 2015                                                               |     |
| 10.6  | Listing Of Cheques/EFT Payments - November 2015                                     | 88  |
| 10.7  | Listing Of Cheques/EFT Payments - December 2015                                     | 105 |
| 10.8  | Listing Of Cheques/EFT Payments - January 2016                                      | 125 |
| 10.9  | Register Of Elected Members' Professional Development From                          |     |
|       | October to December 2015                                                            | 141 |
| 10.10 | Register of Invitations Accepted and Declined by the Lord Mayor                     |     |
|       | and Representative from October – December 2015                                     | 144 |
|       |                                                                                     |     |