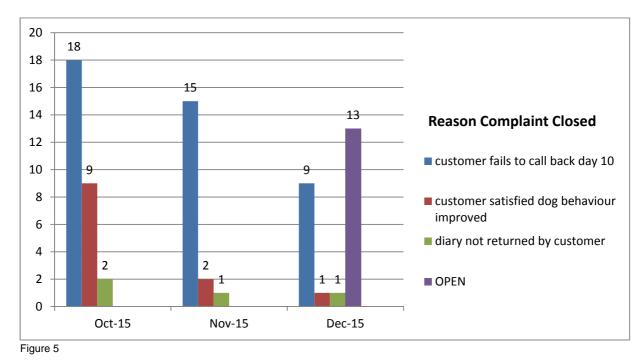

% of them being feral or stray animals. A total of seven cats/kittens were transferred to rescue groups for rehoming.

185 dogs were impounded (Figure 4) for the guarter with 73% returned to their owners, 17% transferred to rescue groups for rehoming and 10% euthanized. 60% of the dogs impounded for the quarter were unregistered at the time of impounding.



Figure 4

42

#### **Nuisance Barking**

Council received a total of 72 nuisance barking complaints for the quarter. Approximately 60% of the complaints were closed within 10 days as no further contact was received from the customer as required for the complaint to proceed to a formal investigation. Council's Animal Education Officer (AEO) provided home consultations to 16 dog owners as part of the nuisance barking complaint process.



#### Dog at Large/Dog Pick-Up/Dog Nuisance

A total of 218 complaints for dog at large, dog pick up, dog nuisance (behaviour such as fence rushing) and dog constantly at large were received by Council for the quarter. Rangers continued patrolling problem areas and several long running complaints of dogs being constantly at large were resolved with dogs caught and impounded as a result of repeated visits to these areas by rangers.



#### **Dog Attacks**

A total of 42 dog attacks were reported for the quarter, 26 of them were Level 1 Attacks and the remaining 16 were Level 2 dog attacks. Of concern, 69% of these were attacks on a person and the remaining 31% were attacks on other dogs.

#### What is a level 1 and 2 attack by a dog

A dog commits a **Level 1 attack** if the dog bites or h