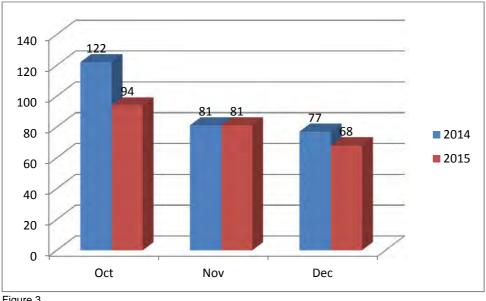

ecember is indicative of the wet season cycle, including holiday closures and a greater use of the major shopping district. Figure 2 on the page over shows the total number of infringements issued for October to December 2015 for both on-and off-street parking. Anecdotally, it is believed that the introduction of credit card facilities on many on- and off-street parking meters in the latter part of 2015 has contributed to greater compliance from the public due to the ease of use and reduced necessity to carry coins.



Figure 2

#### **Abandoned Vehicles**

The December guarter 2015 showed a reduction in vehicles reported to be abandoned (243) compared to the same time frame for 2014 (280) - Figure 3. The decline between October and December is attributed to the end of the tourist season



Figure 3

64% of vehicles were removed by the owner during enforcement actions in the December guarter up from 54% for the same time period in 2014. Vehicles that are impounded and not claimed by the owner are then disposed of by either being sold or recycled.

#### ANIMAL MANAGEMENT

#### Registration

PAGE:

SUBJECT:

Council moved to fixed date registration in 2014 and there were a large number of outstanding dog registrations identified at the end of the registration period.

**NOVEMBER - DECEMBER 2015** 

Unregistered Dog infringements were issued in the period from 26 November 2015 to 18 December 2015. Approximately additional 450 dogs were registered during this period.

For the purpose of following up unpaid registrations and cleaning up the registration database of deceased and