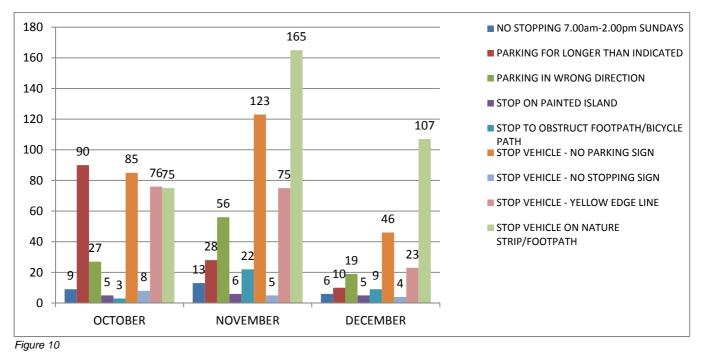

and overstaying in a time restricted area). 1186 infringements were issued for the quarter.

Along with attending to general complaints, the Suburban Regulation will commence regulating the timed parking along McMinn Street service road and the Stuart Highway outside Kerry Holden (between Westralia Street and Duke Street) after signage has been updated.

Information leaflets will be placed on vehicles and media advertisement will be conducted before commencing regulation.



#### **Total Suburban Complaints**



Complaint type

Figure 8 - shows a breakdown of the total number of suburban complaints by type



#### Total number of suburban infringements issued

Figure 9

PAGE: 9 REPORT NUMBER: 16A0014 SG:mp SUBJECT: REGULATORY SERVICES QUARTERLY REPORT - OCTOBER -NOVEMBER - DECEMBER 2015





### PUBLIC PLACES

During the quarter the Public Places Program continued the patrols of the CBD, Fannie Bay, Stuart Park, East Point Reserve, Mindil Beach and Nightcliff Foreshore areas due to illegal camping, public intoxication, illegal consumption of alcohol, obstruction of public facilities and litter. There was a decrease in illegal camping activities by tourist (backpackers) partly due to the build up to the wet season and a decrease in travellers.

There continued to be steady reports and observations by Rangers of illegal camping, litter and illegal consumption and possession of alcohol in public and restricted areas. Rangers reported instances of illegal consumption and possession of alcohol to the Police.

Vulnerable people identified during patrolling are referred to the sa