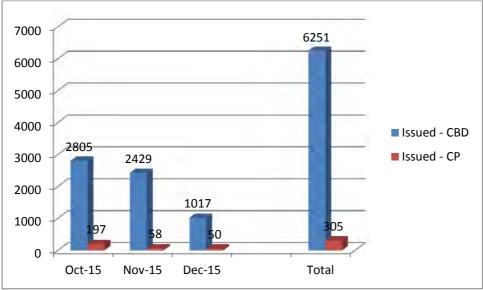

n part, to a reduced staff presence with a decision to divert resourcing to enforce safety violations only and other emergent safety issues such as Bradshaw Terrace at Casuarina for the two weeks prior to Christmas.



Figure 1

The reduction of infringements from October to December is indicative of the wet season cycle, including holiday closures and a greater use of the major shopping district. Figure 2 on the page over shows the total number of infringements issued for October to December 2015 for both on-and off-street parking. Anecdotally, it is believed that the introduction of credit card facilities on many on- and off-street parking meters in the latter part of 2015 has contributed to greater compliance from the public due to the ease of use and reduced necessity to carry coins.



Figure 2

#### **Abandoned Vehicles**

The December guarter 2015 showed a reduction in vehicles reported to be abandoned (243) compared to the same time frame for 2014 (280) - Figure 3. The decline between October and December is attributed to the end of the tourist season



Figure 3

64% of vehicles were removed by the owner during enforcement actions in the December guarter up from 54% for the same time period in 2014. Vehicles that are impounded and not claimed by the owner are then disposed of by either being sold or recycled.

#### ANIMAL MANAGEMENT

#### Registration

PAGE:

SUBJECT:

Council moved to fixed date registration in 2014 and there were a large number of outstanding dog registrations identified at the end of the registration period.

**NOVEMBER - DECEMBER 2015** 

Unreg