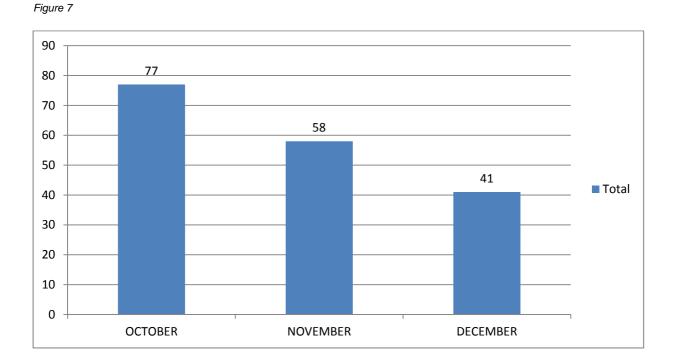

# 10. OFFICERS REPORTS

| 10.1  | 2nd Quarter Budget Review - 2015/16 and Allocation of Surplus<br>Funds from 2014/15 | a   |
|-------|-------------------------------------------------------------------------------------|-----|
| 10.2  | Review of Policy No. 034 - Statement of Business Ethics                             |     |
| 10.3  | Regulatory Services Quarterly Report - October - November -                         |     |
| 10.4  | December 2015<br>Quarterly On-street & Off-street Parking Statistics - October -    | 39  |
| 10.1  | November - December 2015                                                            | 50  |
| 10.5  | Communication and Engagement Plan - 6 Month Progress Report,                        |     |
|       | July to December 2015                                                               |     |
| 10.6  | Listing Of Cheques/EFT Payments - November 2015                                     | 88  |
| 10.7  | Listing Of Cheques/EFT Payments - December 2015                                     | 105 |
| 10.8  | Listing Of Cheques/EFT Payments - January 2016                                      | 125 |
| 10.9  | Register Of Elected Members' Professional Development From                          |     |
|       | October to December 2015                                                            | 141 |
| 10.10 | Register of Invitations Accepted and Declined by the Lord Mayor                     |     |
|       | and Representative from October – December 2015                                     | 144 |
|       |                                                                                     |     |