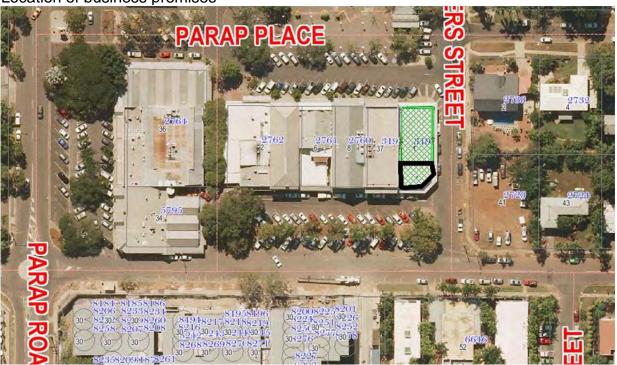

- 8. BUSINESS ARISING FROM THE MINUTES PERTAINING TO THE PREVIOUS TOWN PLANNING COMMITTEE MEETING
- 8.1 <u>Business Arising</u>

ENCL: YES TOWN PLANNING COMMITTEE/OPEN AGENDA ITEM: 9.1

REZONE SECTION 5249 (35) HENRY WRIGLEY DRIVE AND SECTION 4295 (216) MCMILLANS ROAD MARRARA TO ZONE CN (CONSERVATION)