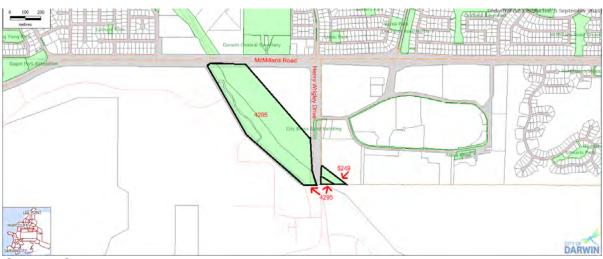

#### Site and Surrounds

Section 5249 (35) Henry Wrigley Drive, Marrara is 0.773ha in area and is covered in dense native vegetation. Section 5249 shares a common boundary with the Marrara Sporting Precinct. The netball courts are located within close proximity to the site. Vehicle access to the sites is limited, with majority of the boundaries barricaded by fences or low lying barrier. Access for bicycles and pedestrians is available via dirt tracks.

Section 4295 (216) McMillans Road, Marrara is 19.9ha in area. Rapid Creek flows through Section 4295 and the remainder is covered in dense native vegetation. The site is segregated by Henry Wrigley Drive, with a smaller triangular part of the section located to the east of the road (adjacent Section 5249) and the other larger section is located to the north-west of Henry Wrigley Drive. The north-west section has an informal unmaintained road which runs parallel to the creek, allowing the public to park vehicles within close proximity to the creek. Barriers guide and restrict vehicle access.

(CONSERVATION)

Subject Sections

Section 5249 (35) Henry Wrigley Drive, Marrara is zoned OR (Organised Recreation) and Section 4295 (216) McMillans Road, Marrara is partially zoned PS (Public Open Space) and partially zoned OR (Organised Recreation), refer to the below zoning map: