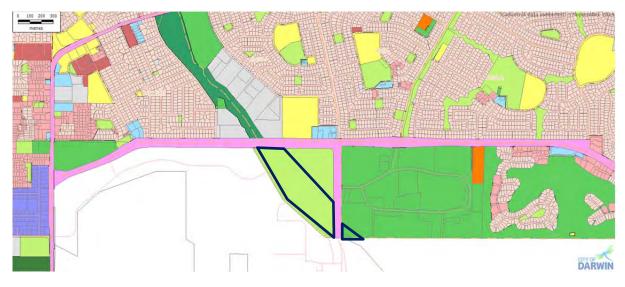

(CONSERVATION)

Subject Sections

Section 5249 (35) Henry Wrigley Drive, Marrara is zoned OR (Organised Recreation) and Section 4295 (216) McMillans Road, Marrara is partially zoned PS (Public Open Space) and partially zoned OR (Organised Recreation), refer to the below zoning map:

Zoning map key

CN (Conservation);

OR (Organised Recreation); and

PS (Public Open Space).

Land zoned in the upper portion of the Rapid Creek riparian area (Lot 9647 between McMillans Road and Trower Road) is zoned OR, PS and CN and is also owned by the City of Darwin.