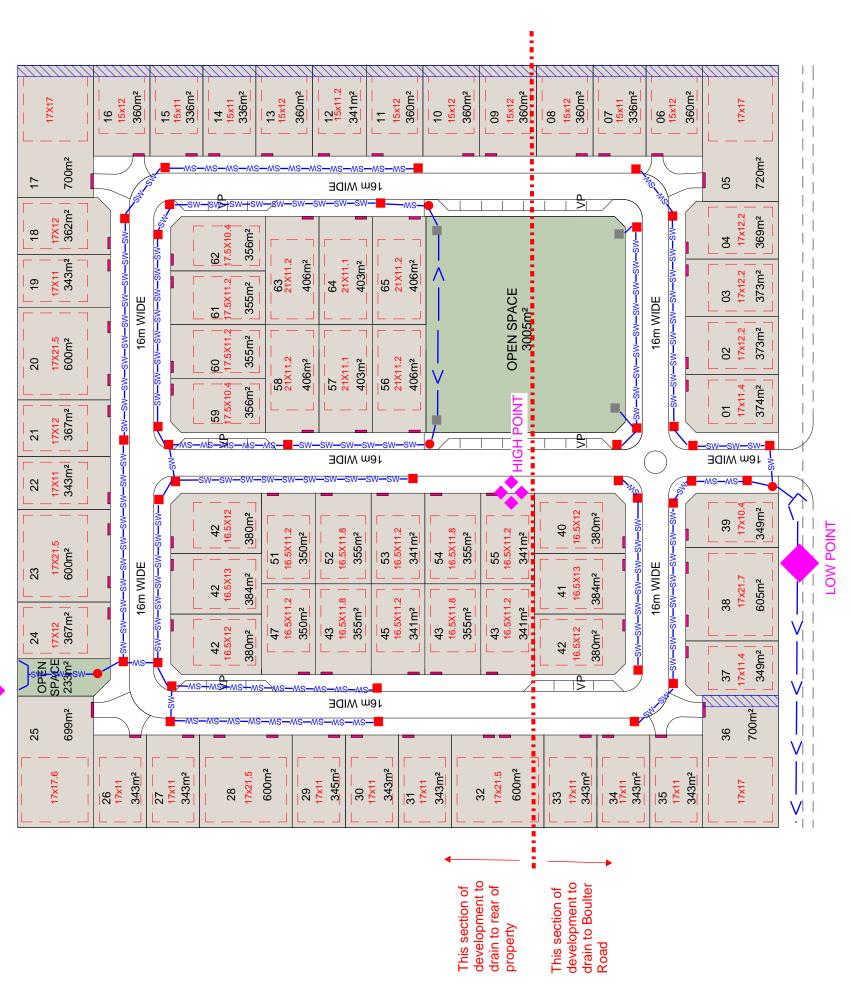

- 8. BUSINESS ARISING FROM THE MINUTES PERTAINING TO THE PREVIOUS TOWN PLANNING COMMITTEE MEETING
- 8.1 <u>Business Arising</u>

ENCL: YES TOWN PLANNING COMMITTEE/OPEN AGENDA ITEM: 9.1

REZONE SECTION 5249 (35) HENRY WRIGLEY DRIVE AND SECTION 4295 (216) MCMILLANS ROAD MARRARA TO ZONE CN (CONSERVATION)

REPORT NUMBER: 14TS0229 NS:dj

SUBJECT: REZONE SECTION 5249 (35) HENRY WRIGLEY DRIVE AND SECTION

4295 (216) MCMILLANS ROAD MARRARA TO ZONE CN

(CONSERVATION)