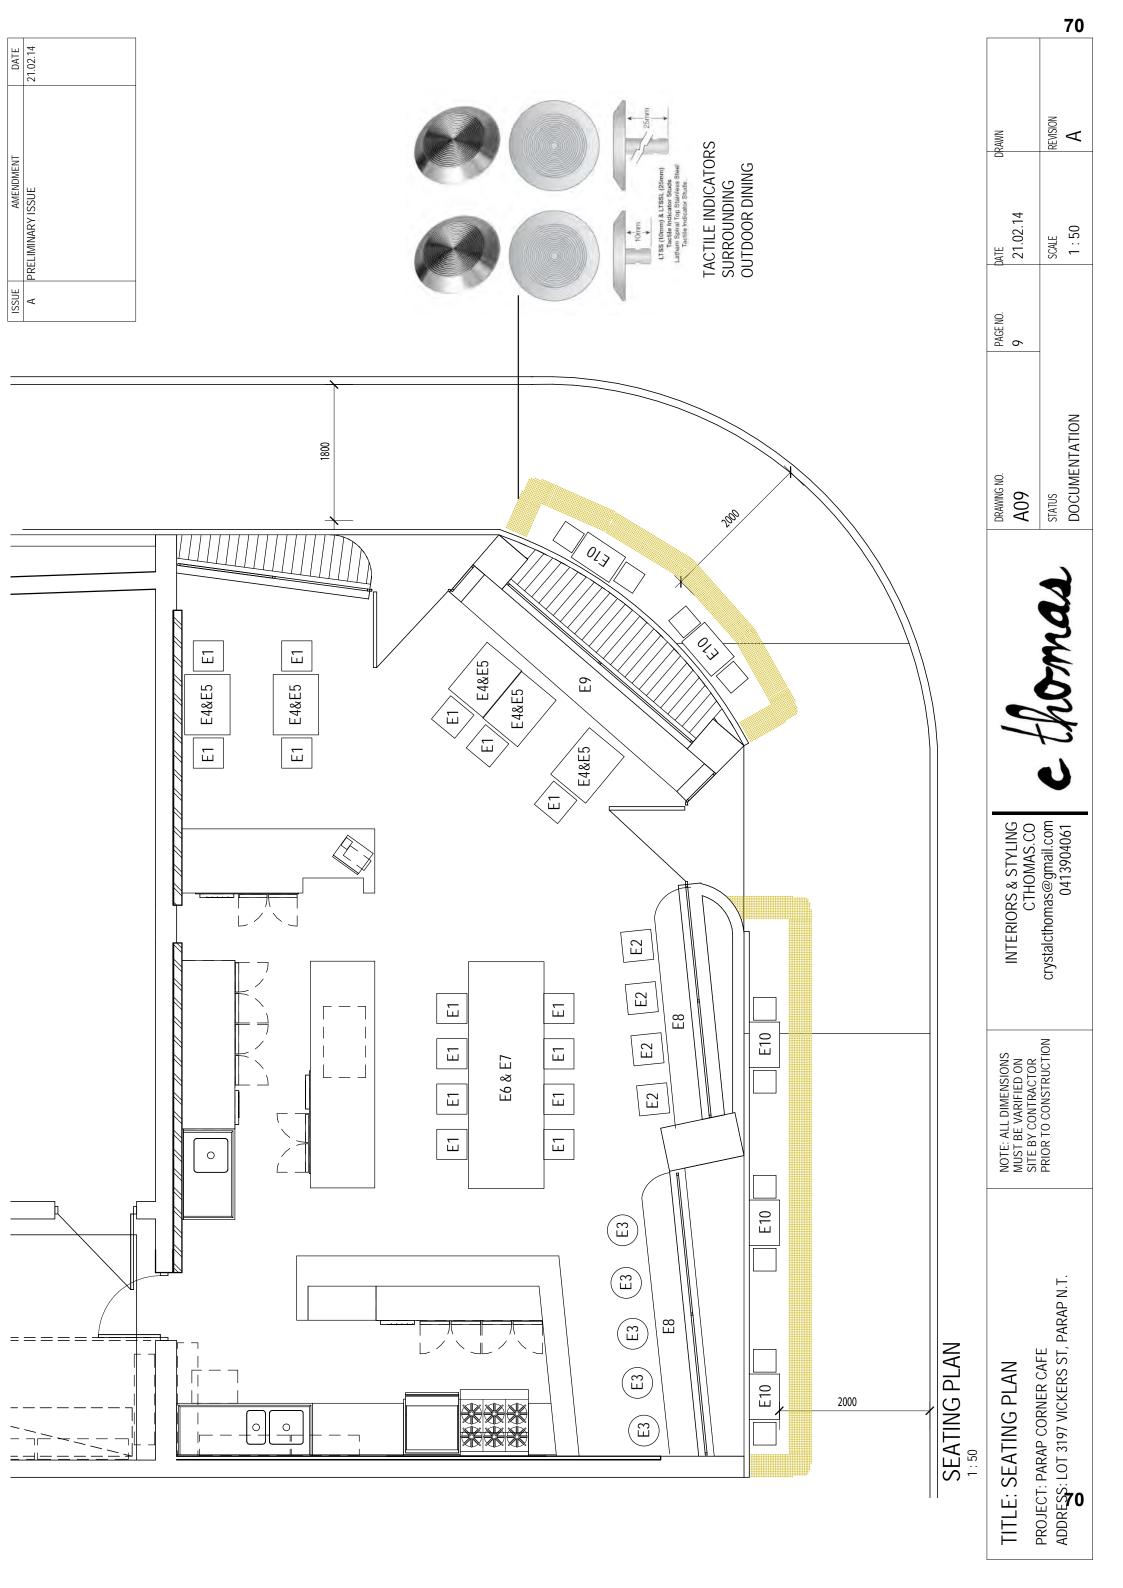

- 8. BUSINESS ARISING FROM THE MINUTES PERTAINING TO THE PREVIOUS TOWN PLANNING COMMITTEE MEETING
- 8.1 <u>Business Arising</u>

ENCL: YES TOWN PLANNING COMMITTEE/OPEN AGENDA ITEM: 9.1

REZONE SECTION 5249 (35) HENRY WRIGLEY DRIVE AND SECTION 4295 (216) MCMILLANS ROAD MARRARA TO ZONE CN (CONSERVATION)