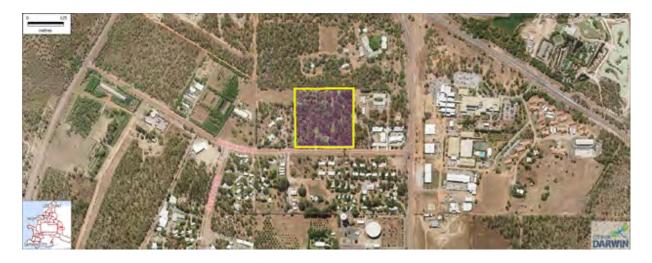

#### Site and Surrounds

Section 5249 (35) Henry Wrigley Drive, Marrara is 0.773ha in area and is covered in dense native vegetation. Section 5249 shares a common boundary with the Marrara Sporting Precinct. The netball courts are located within close proximity to the site. Vehicle access to the sites is limited, with majority of the boundaries barricaded by fences or low lying barrier. Access for bicycles and pedestrians is available via dirt tracks.

Section 4295 (216) McMillans Road, Marrara is 19.9ha in area. Rapid Creek flows through Section 4295 and the remainder is covered in dense native vegetation. The site is segregated by Henry Wrigley Drive, with a smaller triangular part of the section located to the east of the road (adjacent Section 5249) and the other larger section is located to the north-west of Henry Wrigley Drive. The north-west section has an informal unmaintained road which runs parallel to the creek, allowing the public to park vehicles within close proximity to the creek. Barriers guide and restrict vehicle access.

Both Section 5249 and 4295 are owned by of the City of Darwin.

REPORT NUMBER: 14TS0229 NS:dj

SUBJECT: REZONE SECTION 5249 (35) HENRY WRIGLEY DRIVE AND SECTION

4295 (216) MCMILLANS ROAD MARRARA TO ZONE CN