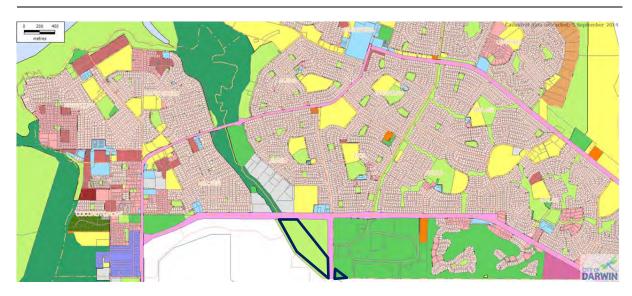

REPORT NUMBER: 14TS0229 NS:dj

SUBJECT: REZONE SECTION 5249 (35) HENRY WRIGLEY DRIVE AND SECTION

295 (216) MCMILLANS ROAD MARRARA TO ZONE C

(CONSERVATION)

#### Zoning map key

CN (Conservation);

OR (Organised Recreation); and

PS (Public Open Space).

Land within the Rapid Creek corridor to the north of Trower Road also differs in zoning (as above) and is predominantly owned by the Northern Territory Government.