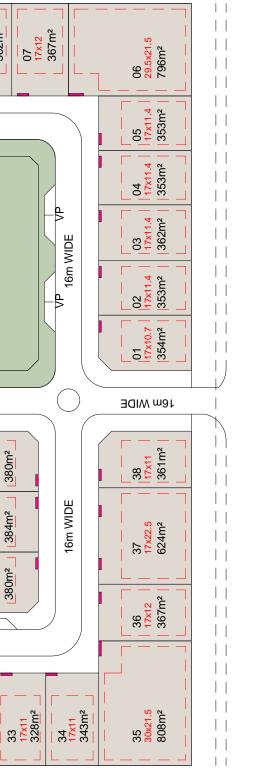

16.5X12

48 16.5X13

| 47 | 16.5X12

27 17x10.4 328m²

380m<sup>2</sup>

384m<sup>2</sup>

380m²

50 16.5X11.6

46 16.5X11.6 350m²

28 17x21.5 600m²

350m<sup>2</sup>

09

12 17x22 612m²

16m WIDE

64 20.8x11 396m<sup>2</sup>

57 20.8x11 396m²

16m WIDE

51 16.5X11.2 340m²

45 — 45 16.5X11.2

340m<sup>2</sup>

16m WIDE

29 17×11 343m²

63 20.8x11 396m²

58 20.8x11 396m²

INDICATIVE ACCESS TOWN...
 VP VISITOR CAR PARKING (12 TOTAL)
 10 LOT NUMBER (66 TOTAL)
 10 DUPLEX LOTS
 56 SINGLE DWELLING LOTS

# LEGEND

16 21.5x29.5 796m²

17 17x11.38

18 17X11

19 17X21.5 600m²

20 17X11.5 355m²

21 17X11.3 350m<sup>2</sup>

22 17X11

343m<sup>2</sup>

17X21.5 600m²

| 24 | 17X11.5 | 355m² |

OPEN SPACE 245m²

25 21.5x29 771m²

23

352m<sup>2</sup>

343m²

OPENSPACE (9.4% TOTAL)

# **BOULTER ROAD**



08 17x11.8 362m²

09 17×12 367m²

OPEN SPACE 2216m² (2859m²)

54 16.5X11.6 350m<sup>2</sup>

42 16.5X11.6 350m<sup>2</sup>

16.5X12

16.5X13

16.5X12

39

9

4

32 17x21.5 600m²

380m<sup>2</sup>

384m²

380m<sup>2</sup>

10 17x11.8 362m²

66 21X11.1 396m²

55 20.8x11 396m²

- 53 16.5X11.2

43 16.5X11.2

340m<sup>2</sup>

340m<sup>2</sup>

31 17x11 343m²

11 17x12 367m²

20.8X11 396m²

56 20.8x11 396m²

52 16.5X11.6

44 16.5X11.6

350m<sup>2</sup>

350m<sup>2</sup>

30 17x10.4 328m²

65

C Preliminary Stormwater Drainage Plan





# **BOULTER ROAD**

# LEGEND

BUILDING SETBACK ZONE NB. ZERO LOT BOUNDARIES PERMITTED IN ACCORDANCE WITH THE NT PLANNING SCHEME

ALLOTMENTS

GREENSPACE (7.4% TOTAL) 3m EASEMENT

INDICATIVE ACCESS POINT

VP VISITOR CAR PARKING (32 TOTAL) 01 LOT NUMBER (65 TOTAL)