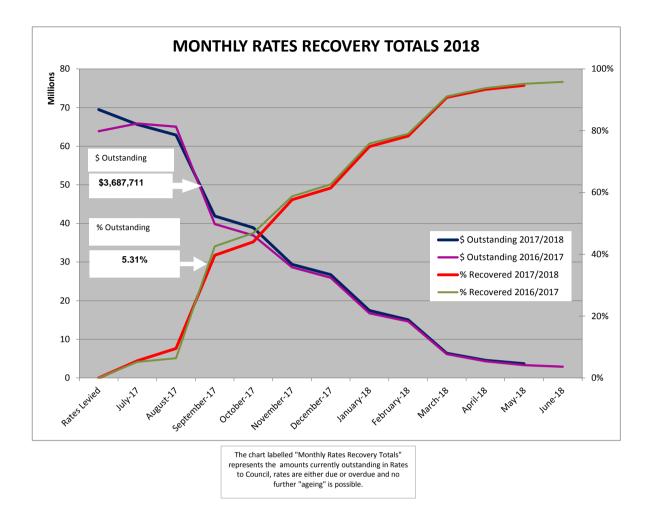

0.00037462       2.000.000.00         Bankwest       TD       S       1.000.0000       2.56%       July 31, 2018       68       0.000037462       S       2.000.000.00         AMP Bank       TD       S       1.000.0000       2.66%       August 7.218       68       0.00037462       S       2.000.000.00         AMP Bank Limited       TD       S       1.000.000.00       2.66%       Cocher 9, 2018       131       0.000374167       S       2.000.000.00       2.66%       Cocher 9, 2018       138       0.000374167       S       2.000.000.00       2.66%       Cocher 9, 2018       138       0.000374167       S       2.000.000.00 <t< td=""></t<> |



FINANCE DEPARTMENT SERVICE LEVEL REPORT TO COUNCIL FOR THE MONTH OF MAY 2018





represents sundry debts owed to Council on an "aged" basis.

92





Reports, recommendations and supporting documentation can be accessed via the City of Darwin Council Website at <u>www.darwin.nt.gov.au</u>, at Council Public Libraries or contact the Committee Administrator on (08) 8930 0670.

EIGHTEENTH ORDINARY COUNCIL MEETING – OPEN SECTION TUESDAY, 26 JUNE 2018

ORD06/24

# 16. TOWN PLANNING REPORT/LETTERS

# ENCL: 2ND ORDINARY COUNCIL MEETING/OPEN AGENDA ITEM: 16.1

#### COUNCIL RESPONSES TO PLANNING APPLICATIONS - JUNE 2018

REPORT No.: 18CF0045 BS:hd COMMON No.: 2547669 DATE: 26/06/2018

#### Presenter: Manager City Planning, Cindy Robson

#### Approved: Acting General Manager City Futures, Shenagh Gamble

#### PURPOSE

The purpose of this report is to present to Council for consideration, responses to Planning Applications exhibited between 2