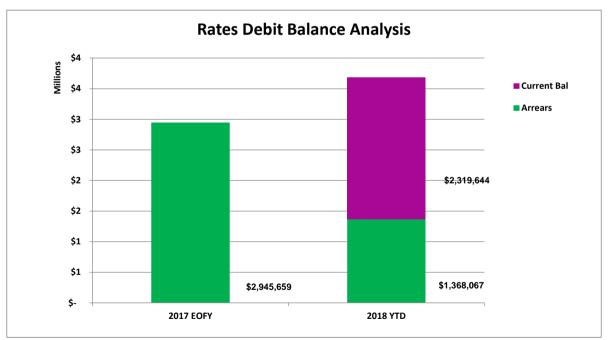

0.00037462       2.000.000.00         Bankwest       TD       S       1.000.0000       2.56%       July 31, 2018       68       0.000037462       S       2.000.000.00         AMP Bank       TD       S       1.000.0000       2.66%       August 7.218       68       0.00037462       S       2.000.000.00         AMP Bank Limited       TD       S       1.000.000.00       2.66%       Cocher 9, 2018       131       0.000374167       S       2.000.000.00       2.66%       Cocher 9, 2018       138       0.000374167       S       2.000.000.00       2.66%       Cocher 9, 2018       138       0.000374167       S       2.000.000.00 <t< td=""></t<> |



FINANCE DEPARTMENT SERVICE LEVEL REPORT TO COUNCIL FOR THE MONTH OF MAY 2018





represents sundry debts owed to Council on an "aged" basis.

92





Reports, recommendations and supporting documentation can be accessed via the City of Darwin Council Website at <u>www.darwin.nt.gov.au</u>, at Council Public Libraries or contact the Committee Administrator on (08) 8930 0670.

EIGHTEENTH ORDINARY COUNCIL MEETING – OPEN SECTION TUESDAY, 26 JUNE 2018

ORD06/24

# 16. TOWN PLANNING REPORT/LETTERS

# ENCL: 2ND ORDINARY COUNCIL MEETING/OPEN AGENDA ITEM: 16.1

#### COUNCIL RESPONSES TO PLANNING APPLICATIONS - JUNE 2018

REPORT No.: 18CF0045 BS:hd COMMON No.: 2547669 DATE: 26/06/2018

#### Presenter: Manager City Planning, Cindy Robson

#### Approved: Acting General Manager City Futures, Shenagh Gamble

#### PURPOSE

The purpose of this report is to present to Council for consideration, responses to Planning Applications exhibited between 2 an