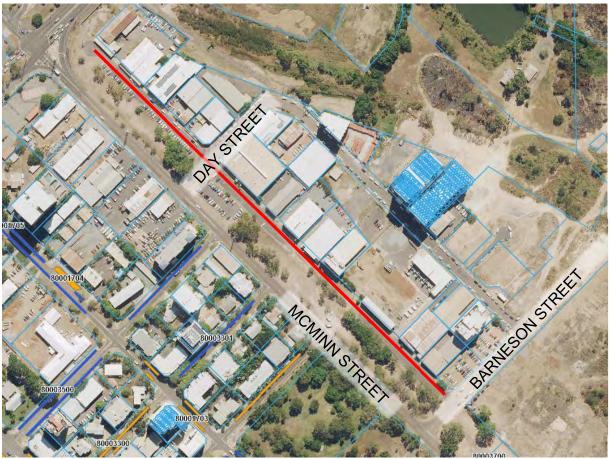

#### 16. TOWN PLANNING REPORT/LETTERS

| 16.1 | Council Responses to Planning Applications - June 2018 | 95  |
|------|--------------------------------------------------------|-----|
| 16.2 | Parking on McMinn Street Service Road                  | 118 |