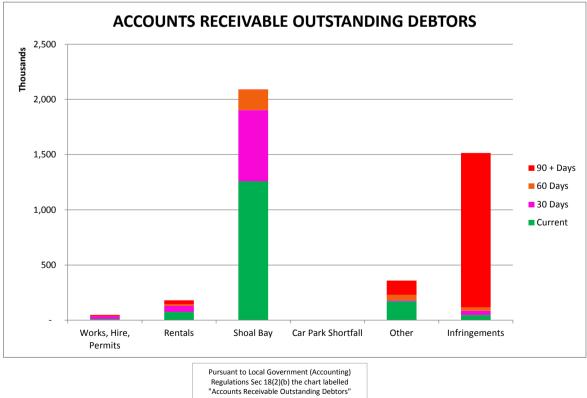

S       1.000.0000       2.56%       July 31, 2018       61       0.00037462       2.000.000.00         Bankwest       TD       S       1.000.0000       2.56%       July 31, 2018       68       0.000037462       S       2.000.000.00         AMP Bank       TD       S       1.000.0000       2.66%       August 7.218       68       0.00037462       S       2.000.000.00         AMP Bank Limited       TD       S       1.000.000.00       2.66%       Cocher 9, 2018       131       0.000374167       S       2.000.000.00       2.66%       Cocher 9, 2018       138       0.000374167       S       2.000.000.00       2.66%       Cocher 9, 2018       138       0.000374167       S       2.000.000.00 <t< td=""></t<> |



FINANCE DEPARTMENT SERVICE LEVEL REPORT TO COUNCIL FOR THE MONTH OF MAY 2018





represents sundry debts owed to Council on an "aged" basis.

92





Reports, recommendations and supporting documentation can be accessed via the City of Darwin Council Website at <u>www.darwin.nt.gov.au</u>, at Council Public Libraries or contact the Committee Administrator on (08) 8930 0670.

EIGHTEENTH ORDINARY COUNCIL MEETING – OPEN SECTION TUESDAY, 26 JUNE 2018

ORD06/24

# 16. TOWN PLANNING REPORT/LETTERS

# ENCL: 2ND ORDINARY COUNCIL MEETING/OPEN AGENDA ITEM: 16.1

#### COUNCIL RESPONSES TO PLANNING APPLICATIONS - JUNE 2018

REPORT No.: 18CF0045 BS:hd COMMON No.: 2547669 DATE: 26/06/2018

#### Presenter: Manager City Planning, Cindy Robson

#### Approved: Acting General Manager City Futures, Shenagh Gamble

#### PURPOSE

The purpose of this report is to present to Council for con