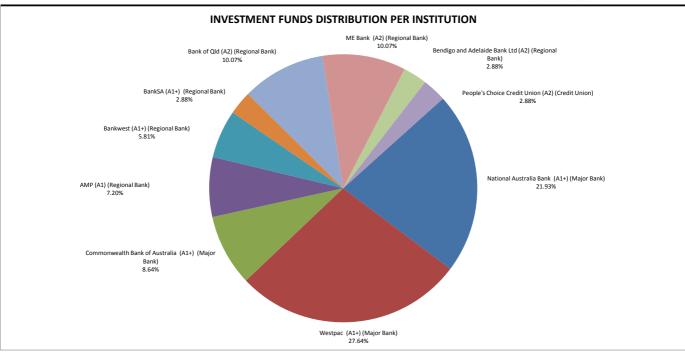

ng balances as at 30/6/2017 plus Council approved amendments, the YTD Actual column is based on audited actual closing balances as at 30/6/2017 and adjustment of actual movements since.



#### As at 31 May, 2018 Council's short term cash position was as follows:

#### 1. General Fund

Cash at Bank \$ 8,451,670 Short Term Investments \$ 69,483,995

Total Funds \$ 77,935,665

Council has an arrangement with its financial institution the Commonwealth Bank of Australia to offset Council's overdraft facility against pooled funds held in Council's Trust Account and General Account.



| 2. Trust Account |              |  |
|------------------|--------------|--|
| Cash at Bank     | \$591,825.40 |  |
| Total Funds      | \$591,825.40 |  |

#### INVESTMENTS REPORT TO COUNCIL AS AT 31 MAY 2018





#### **Investment Policy Limits**

E

| Short Term | Policy Max. | Actual Portfolio |
|------------|-------------|------------------|
| A1+        | 100%        | 67%              |
| A1         | 45%         | 8%               |
| A2         | 25%         | 25%              |
| Unrated*   | 10%         | 0%               |

| Counterparty                                  | Policy Min. | Policy Max. | Actual Portfolio |
|-----------------------------------------------|-------------|-------------|------------------|
| Major Banks                                   | 15%         | 100%        | 58%              |
| Regional Banks                                | 0%          | 45%         | 39%              |
| Credit Unions/Building Societies/ Other ADI's | 0%          | 45%         | 3%