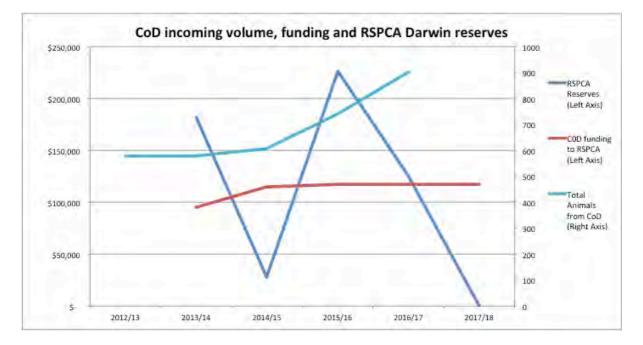

A submission was received from the RSPCA, **Attachment C**, seeking increased funding support for the animal rehoming services through animal welfare organisations. In addition to previous comments the RSPCA notes damage sustained to their buildings a result of Cyclone Marcus. Staff have contacted the RSPCA in relation to this matter.