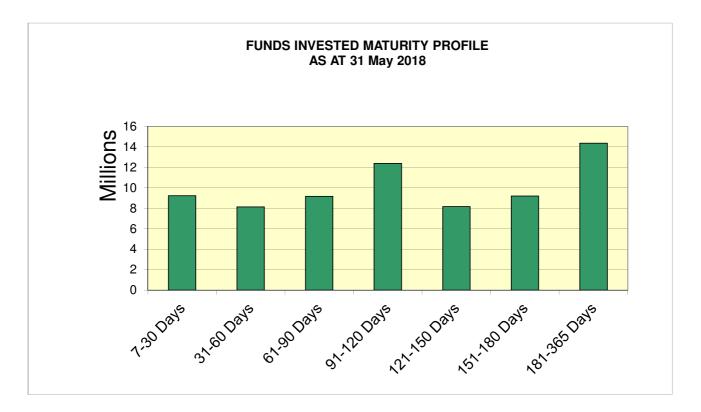

e no concerns in relation to the original budgets at this stage. Note that the full original budget is as published in the adopted Municipal Plan 2017/18. The full amended budget column is based on the audited closing balances as at 30/6/2017 plus Council approved amendments, the YTD Actual column is based on audited actual closing balances as at 30/6/2017 and adjustment of actual movements since.



#### As at 31 May, 2018 Council's short term cash position was as follows:

#### 1. General Fund

Cash at Bank \$ 8,451,670 Short Term Investments \$ 69,483,995

Total Funds \$ 77,935,665

Council has an arrangement with its financial institution the Commonwealth Bank of Australia to offset Council's overdraft facility against pooled funds held in Council's Trust Account and General Account.



| 2. Trust Account |              |  |
|------------------|--------------|--|
| Cash at Bank     | \$591,825.40 |  |
| Total Funds      | \$591,825.40 |  |

#### INVESTMENTS REPORT TO COUNCIL AS AT 31 MAY 2018





#### **Investment Policy Limits**

E

| Short Term | Policy Max. | Actual Portfolio |
|------------|-------------|------------------|
| A1+        | 100%        | 67%              |
| A1         | 45%         | 8%               |
| A2         | 25%         | 25%              |
| Unrated*   | 10%         | 0%               |

| Counterparty                                  | Policy Min. | Policy Max. | Actual Portfolio |
|-----------------------------------------------|-------------|-------------|------------------|
| Major Banks                                   | 15%