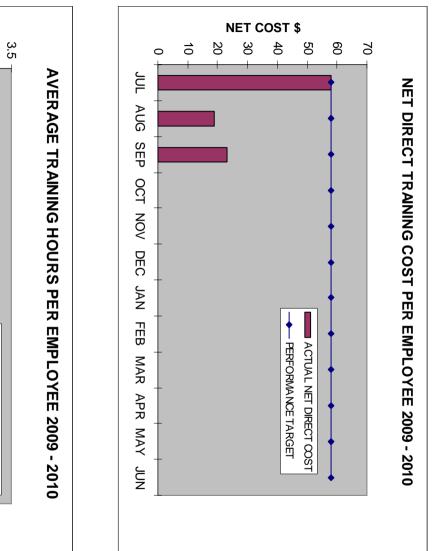

# Training Cost per Employee 2009/10

Net Direct Training Cost Per Employee

| SUBJECT:                                           | <b>REPORT NO:</b> | PAGE: |
|----------------------------------------------------|-------------------|-------|
| CORPORATE SERVICES MONTHLY REPORT – SEPTEMBER 2009 | 09A0181           | 8     |