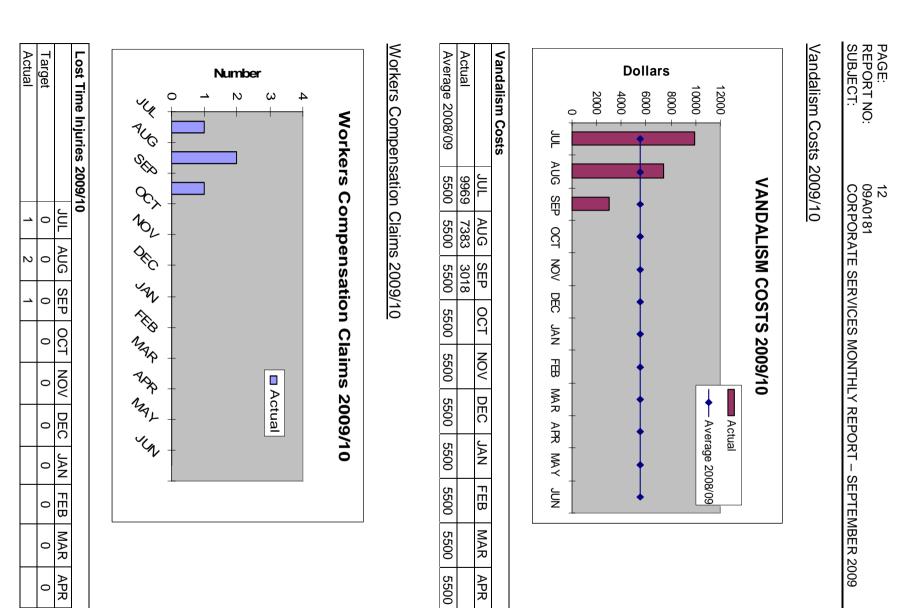

## Workers Compensation

14

- 1 x new claims for reporting period
- Dog Bite ® Hand Regulatory Services

## Vandalism

- 2 x Vandalism costs over \$ 500.00 for the reporting period
- Damages to N/Cliff Foreshore \$917.00
- Damages to CAT 2 Park \$686.00

•

| Average 2008/09 | Reported |         | <b>OHS Incidents</b> |
|-----------------|----------|---------|----------------------|
| ω               | -        | JUL     |                      |
| з               | 1        | AUG     |                      |
| з               | 4        | SEP     |                      |
| З               |          | OCT     |                      |
| З               |          | OCT NOV |                      |
| ω               |          | DEC     |                      |
| З               |          | JAN     |                      |
| ω               |          | FEB     |                      |
| ω               |          | MAR     |                      |
| З               |          | APR     |                      |
| ω               |          | MAY     |                      |
| ω               |          | JUN     |                      |