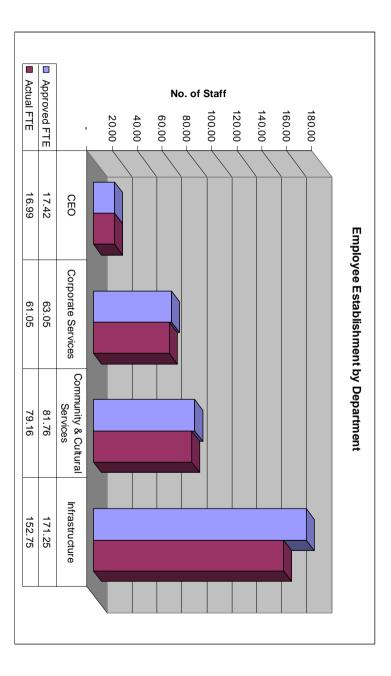

## WORKFORCE STATISTICS

| Grand Total | Male   | Female | Gender     |
|-------------|--------|--------|------------|
| 309.95      | 182.33 | 127.62 | Actual FTE |
| 100.00%     | 58.83% | 41.17% | % FTE      |

| Grand Total | Trainee | Perm. Part/Time | Perm. Full/Time | Ltd Tenure | Contract | Employee Status |
|-------------|---------|-----------------|-----------------|------------|----------|-----------------|
| 309.95      | 5.00    | 17.33           | 262.00          | 6.62       | 19.00    | Actual FTE      |
| 100.00%     | 1.61%   | 5.59%           | 84.53%          | 2.14%      | 6.13%    | % of FTE        |