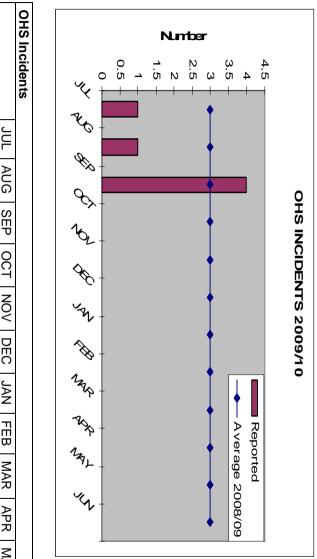

## **OHS** Incidents

- 4 x OHS Incidents for the reporting period
- Rolled 
  ankle dismounting vehicle – City Works -PCCU NLTI

- NLT **Regulatory Services** 1

## Vandalism

- 2 x Vandalism costs over \$ 500.00 for the reporting period
- Damages to N/Cliff Foreshore \$917.00
- Damages to CAT 2 Park \$686.00

•

| Average 2008/09 | Reported |         | <b>OHS Incidents</b> |
|-----------------|----------|---------|----------------------|
| ω               | -        | JUL     |                      |
| з               | 1        | AUG     |                      |
| з               | 4        | SEP     |                      |
| З               |          | OCT     |                      |
| З               |          | OCT NOV |                      |
| ω               |          | DEC     |                      |
| З               |          | JAN     |                      |
| ω               |          | FEB     |                      |
| ω               |          | MAR     |                      |
| З               |          | APR     |                      |
| ω               |          | MAY     |                      |
| ω               |          | JUN     |                      |