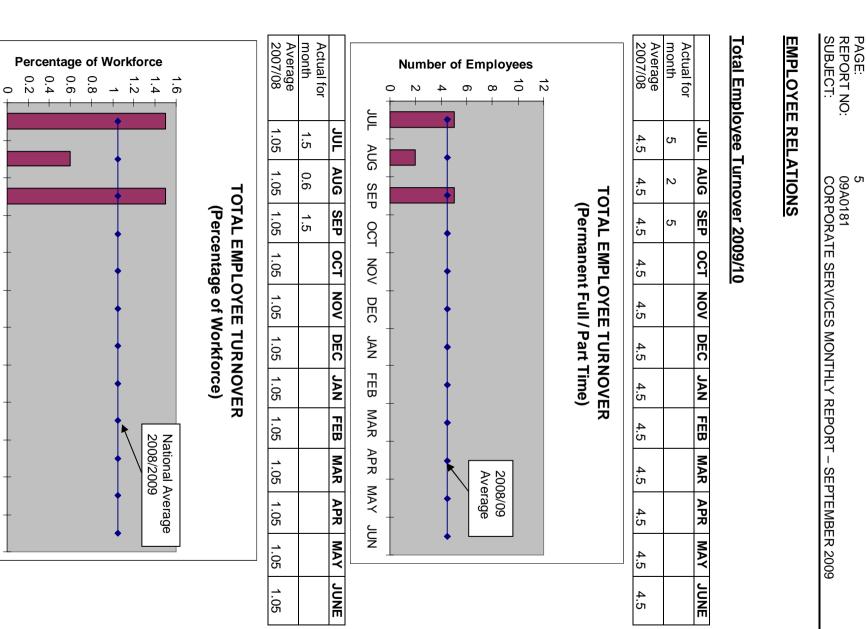

# Employee Turnover by Department – Year To Date

# % Employee Turnover by Department – Year to Date

| ESU | Infrastructure | Community | Corporate |
|-----|----------------|-----------|-----------|
| 0   | 2.91           | 4.89      | 4.76      |