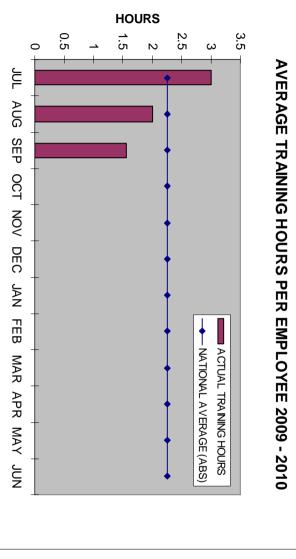

ull/Time | Ltd Tenure | Contract | Employee Status |
|-------------|---------|-----------------|-----------------|------------|----------|-----------------|
| 309.95      | 5.00    | 17.33           | 262.00          | 6.62       | 19.00    | Actual FTE      |
| 100.00%     | 1.61%   | 5.59%           | 84.53%          | 2.14%      | 6.13%    | % of FTE        |







J L

AUG

SEP

0 CT

NOV

DEC

JAN

Н

ω

MAR

APR

MAY

JUN



# Employee Turnover by Department – Year To Date



# % Employee Turnover by Department – Year to Date



| ESU | Infrastructure | Community | Corporate |
|-----|----------------|-----------|-----------|
| 0   | 2.91           | 4.89      | 4.76      |



## TRAINING AND DEVELOPMENT

# Training Cost per Employee 2009/10

Net Direct Training Cost Per Employee





| SUBJECT:                                           | <b>REPORT NO:</b> | PAGE: |
|----------------------------------------------------|-------------------|-------|
| CORPORATE SERVICES MONTHLY REPORT – SEPTEMBER 2009 | 09A0181           | 8     |

# Internal & External Training Comparison 2009/10



# Training Activities by Category and Department 2009/10

| TRA                      | NING | ACTI | VITIE | SBY | CATE  | GORY  | TRAINING ACTIVITIES BY CATEGORY 2009/10 | 10    |     |     |     |     |
|--------------------------|------|------|-------|-----|-------|-------|-----------------------------------------|-------|-----|-----|-----|-----|
|                          |      |      |       | 7   | IUMBI | IR OF | NUMBER OF EMPLOYEES                     | _OYEE | S   |     |     |