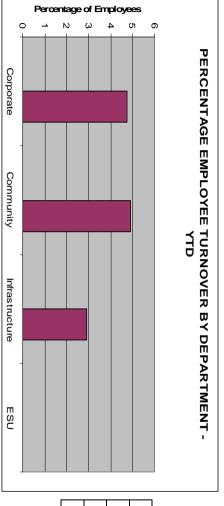

# Employee Turnover by Department – Year To Date

# % Employee Turnover by Department – Year to Date

| ESU | Infrastructure | Community | Corporate |
|-----|----------------|-----------|-----------|
| 0   | 2.91           | 4.89      | 4.76      |