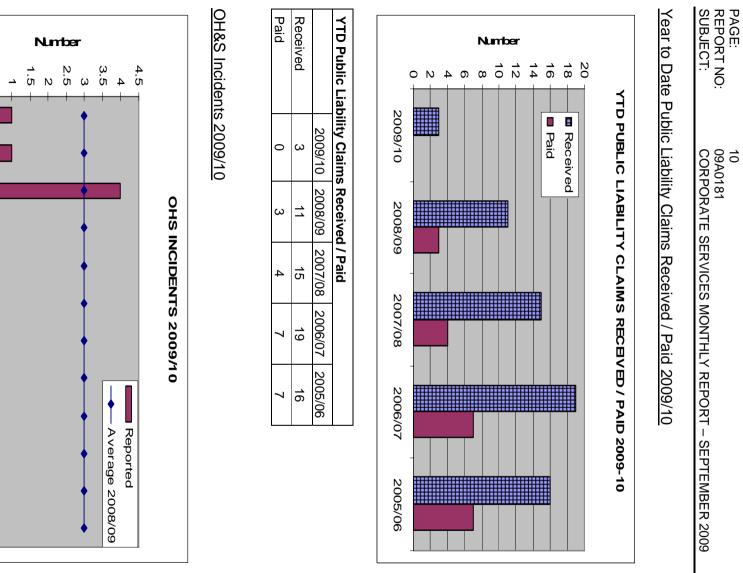

## **RISK / OH&S**

## Workers Compensation

14

- 1 x new claims for reporting period
- Dog Bite ® Hand Regulatory Services

## ISR/Public Liability

No new claims for the reporting period

## Vehicle Accident Claims

- 1 x claim for the reporting period
- Backhoe reversing accident involving civilian vehicle during PCCU \$ 2300.00

## **OHS** Incidents

- 4 x OHS Incidents for the reporting period
- Rolled 
  ankle dismounting vehicle – City Works -PCCU NLTI

- NLT **Regulatory Services** 1

## Plant and Equipment Damages

6 x Vehicle damages under excess

## Vandalism

- 2 x Vandalism costs over \$ 500.00 for the reporting period
- Damages to N/Cliff Foreshore \$917.00
- Damages to CAT 2 Park \$686.00

•

| Average 2008/09 | Reported |         | <b>OHS Incidents</b> |
|-----------------|----------|---------|----------------------|
| ω               | -        | JUL     |                      |
| з               | 1        | AUG     |                      |
| з               | 4        | SEP     |                      |
| З               |          | OCT     |                      |
| З               |          | OCT NOV |                      |
| ω               |          | DEC     |                      |
| З               |          | JAN     |                      |
| ω               |          | FEB     |                      |
| ω               |          | MAR     |                      |
| З               |          | APR     |                      |
| ω               |          | MAY     |                      |
| ω               |          | JUN     |                      |