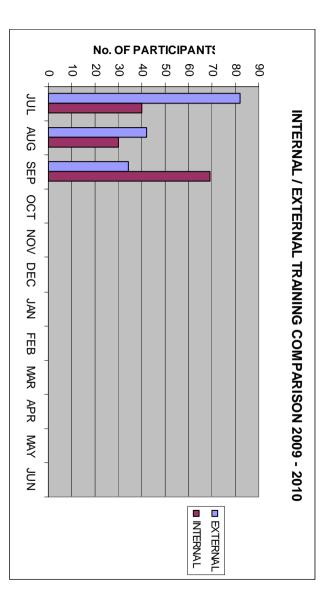

| 84.53%          | 2.14%      | 6.13%    | % of FTE        |







J L

AUG

SEP

0 CT

NOV

DEC

JAN

Н

ω

MAR

APR

MAY

JUN



# Employee Turnover by Department – Year To Date



# % Employee Turnover by Department – Year to Date



| ESU | Infrastructure | Community | Corporate |
|-----|----------------|-----------|-----------|
| 0   | 2.91           | 4.89      | 4.76      |



## TRAINING AND DEVELOPMENT

# Training Cost per Employee 2009/10

Net Direct Training Cost Per Employee





| SUBJECT:                                           | <b>REPORT NO:</b> | PAGE: |
|----------------------------------------------------|-------------------|-------|
| CORPORATE SERVICES MONTHLY REPORT – SEPTEMBER 2009 | 09A0181           | 8     |

# Internal & External Training Comparison 2009/10



# Training Activities by Category and Department 2009/10

| TRA                      | NING | ACTI | VITIE | SBY | CATE  | GORY  | TRAINING ACTIVITIES BY CATEGORY 2009/10 | 10    |     |     |     |     |
|--------------------------|------|------|-------|-----|-------|-------|-----------------------------------------|-------|-----|-----|-----|-----|
|                          |      |      |       | 7   | IUMBI | IR OF | NUMBER OF EMPLOYEES                     | _OYEE | S   |     |     |     |
| CATEGORY                 | JUL  | AUG  | SEP   | ост | NON   | DEC   | JAN                                     | FEB   | MAR | APR | MAY | NUL |
| ONGOING HIGHER EDUCATION | 13   | 13   | 13    |     |       |       |                                         |       |     |     |     |     |
| ONG