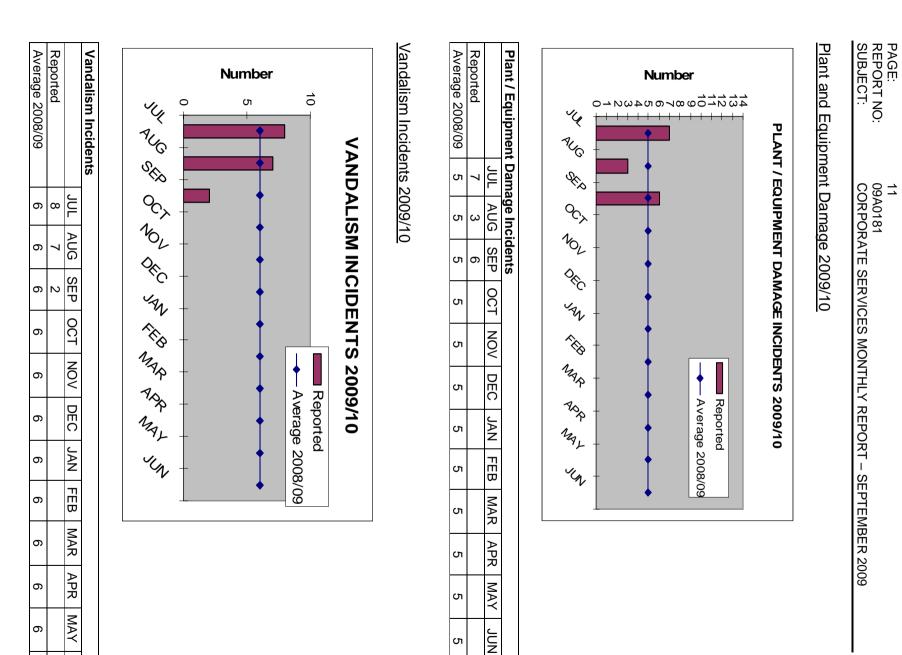

## Plant and Equipment Damages

6 x Vehicle damages under excess

## Vandalism

- 2 x Vandalism costs over \$ 500.00 for the reporting period
- Damages to N/Cliff Foreshore \$917.00
- Damages to CAT 2 Park \$686.00

•

| Average 2008/09 | Reported |         | <b>OHS Incidents</b> |
|-----------------|----------|---------|----------------------|
| ω               | -        | JUL     |                      |
| з               | 1        | AUG     |                      |
| з               | 4        | SEP     |                      |
| З               |          | OCT     |                      |
| З               |          | OCT NOV |                      |
| ω               |          | DEC     |                      |
| З               |          | JAN     |                      |
| ω               |          | FEB     |                      |
| ω               |          | MAR     |                      |
| З               |          | APR     |                      |
| ω               |          | MAY     |                      |
| ω               |          | JUN     |                      |