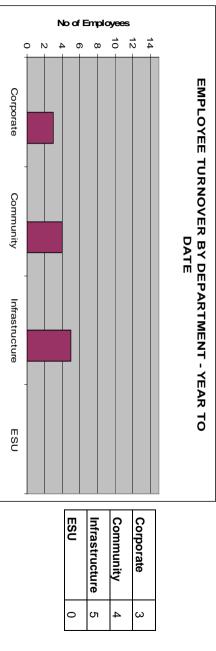

# Employee Turnover by Department – Year To Date

# % Employee Turnover by Department – Year to Date

| ESU | Infrastructure | Community | Corporate |
|-----|----------------|-----------|-----------|
| 0   | 2.91           | 4.89      | 4.76      |