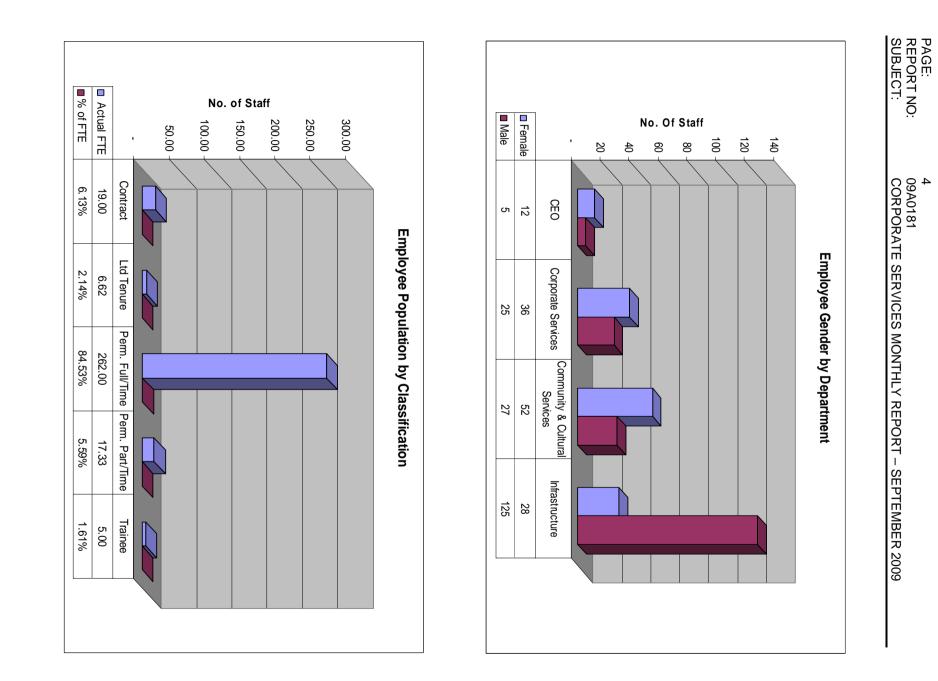

## WORKFORCE STATISTICS

| Grand Total | Male   | Female | Gender     |
|-------------|--------|--------|------------|
| 309.95      | 182.33 | 127.62 | Actual FTE |
| 100.00%     | 58.83% | 41.17% | % FTE      |

| Grand Total | Trainee | Perm. Part/Time | Perm. Full/Time | Ltd Tenure | Contract | Employee Status |
|-------------|---------|-----------------|-----------------|------------|----------|-----------------|
| 309.95      | 5.00    | 17.33           | 262.00          | 6.62       | 19.00    | Actual FTE      |
| 100.00%     | 1.61%   | 5.59%           | 84.53%          | 2.14%      | 6.13%    | % of FTE        |