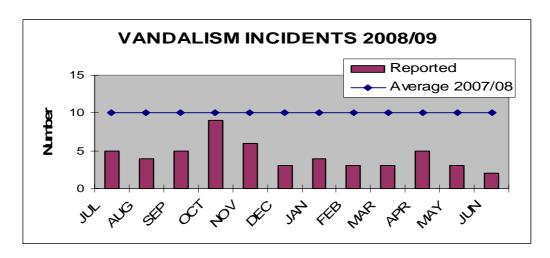

### Vandalism Incidents 2008/09

| Vandalism Incidents |     |     |     |     |     |     |     |     |     |     |     |     |
|---------------------|-----|-----|-----|-----|-----|-----|-----|-----|-----|-----|-----|-----|
|                     | JUL | AUG | SEP | OCT | NOV | DEC | JAN | FEB | MAR | APR | MAY | JUN |
| Reported            | 5   | 4   | 5   | 9   | 6   | 3   | 4   | 3   | 3   | 5   | 3   | 2   |
| Average 2007/08     | 10  | 10  | 10  | 10  | 10  | 10  | 10  | 10  | 10  | 10  | 10  | 10  |