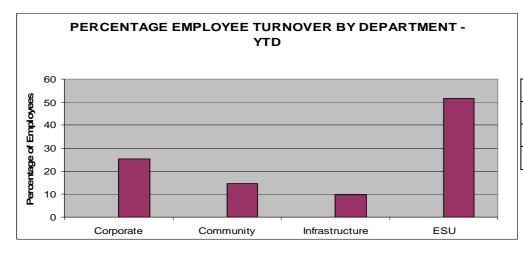

### % Employee Turnover by Department – Year to Date

| Corporate      | 25.4 |
|----------------|------|
| Community      | 14.7 |
| Infrastructure | 9.89 |
| FSU            | 51.7 |

PAGE: 7
REPORT NO: 09A0118