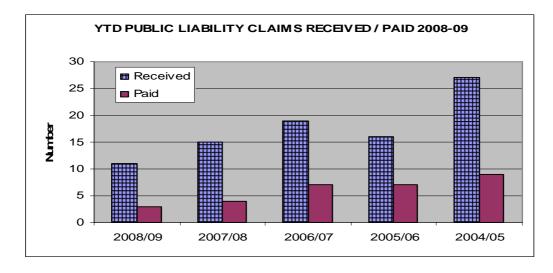

### Year to Date Public Liability Claims Received / Paid 2008/09

| YTD Public Liability Claims Received / Paid |    |    |    |    |    |  |  |  |  |  |  |
|---------------------------------------------|----|----|----|----|----|--|--|--|--|--|--|
| 2008/09 2007/08 2006/07 2005/06 2004/05     |    |    |    |    |    |  |  |  |  |  |  |
| Received                                    | 11 | 15 | 19 | 16 | 27 |  |  |  |  |  |  |
| Paid                                        | 3  | 4  | 7  | 7  | 9  |  |  |  |  |  |  |