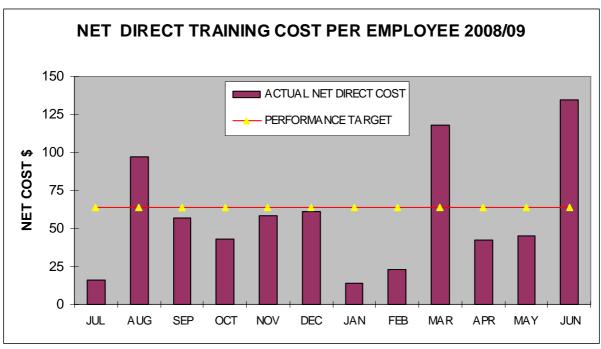

### **Training Cost per Employee 2008/09**

Net Direct Training Cost Per Employee

12

REPORT NO: 09A0118

SUBJECT: CORPORATE SERVICES MONTHLY REPORT – JUNE 2009