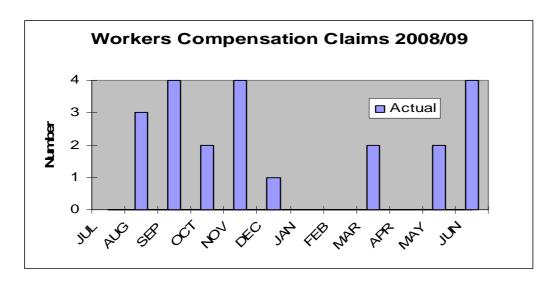

### Workers Compensation Claims 2008/09

| Lost Time Injuries 2007/08 |     |     |     |     |     |     |     |     |     |     |     |     |
|----------------------------|-----|-----|-----|-----|-----|-----|-----|-----|-----|-----|-----|-----|
|                            | JUL | AUG | SEP | OCT | NOV | DEC | JAN | FEB | MAR | APR | MAY | JUN |
| Target                     | 0   | 0   | 0   | 0   | 0   | 0   | 0   | 0   | 0   | 0   | 0   | 0   |
| Actual                     | 0   | 3   | 4   | 2   | 4   | 1   | 0   | 0   | 2   | 0   | 2   | 4   |