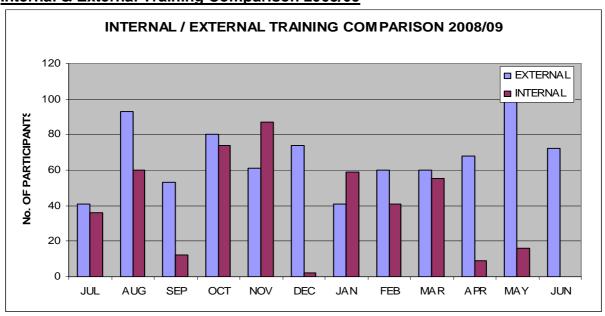

1   | 0   | 1   | 1   | 0   | 2   | 1   | 0   | 0    |
|                | 5   | 4   | 9   | 5   | 5   | 2   | 1   | 3   | 5   | 8   | 2   | 6    |



| Corporate      | 16 |
|----------------|----|
| Community      | 12 |
| Infrastructure | 17 |
| ESU            | 9  |

### % Employee Turnover by Department – Year to Date



| Corporate      | 25.4 |
|----------------|------|
| Community      | 14.7 |
| Infrastructure | 9.89 |
| FSU            | 51.7 |

PAGE: 7
REPORT NO: 09A0118

SUBJECT: CORPORATE SERVICES MONTHLY REPORT – JUNE 2009

### **TRAINING AND DEVELOPMENT**

### **Training Cost per Employee 2008/09**

Net Direct Training Cost Per Employee





12

REPORT NO: 09A0118

SUBJECT: CORPORATE SERVICES MONTHLY REPORT – JUNE 2009

### **Internal & External Training Comparison 2008/09**



### **Training Activities by Category and Department 2008/09**

| TR                       | TRAINING ACTIVITIES BY CATEGORY 2008/09 |                     |     |     |     |     |     |     |     |     |     |     |
|--------------------------|-----------------------------------------|---------------------|-----|-----|-----|-----|-----|-----|-----|-----|-----|-----|
|                          |                                         | NUMBER OF EMPLOYEES |     |     |     |     |     |     |     |     |     |     |
| CATEGORY                 | JUL                                     | AUG                 | SEP | ОСТ | NOV | DEC | JAN | FEB | MAR | APR | MAY | JUN |
| ONGOING HIGHER EDUCATION | 13                                      | 12                  | 12  | 12  | 11  | 12  | 13  |