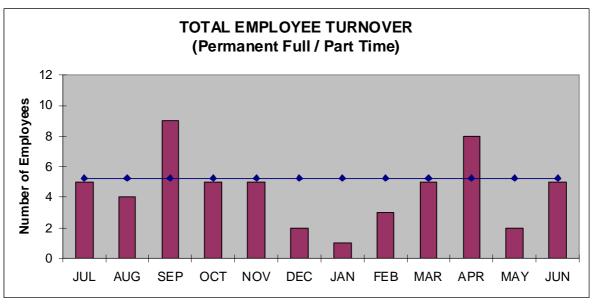

### **Total Employee Turnover 2008/09**

|                    | JUL  | AUG  | SEP  | OCT  | NOV  | DEC  | JAN  | FEB  | MAR  | APR  | MAY  | JUNE |
|--------------------|------|------|------|------|------|------|------|------|------|------|------|------|
| Actual for         |      |      |      |      |      |      |      |      |      |      |      |      |
| month              | 5    | 4    | 9    | 5    | 5    | 2    | 1    | 3    | 5    | 8    | 2    | 5    |
| Average<br>2007/08 | 5.25 | 5.25 | 5.25 | 5.25 | 5.25 | 5.25 | 5.25 | 5.25 | 5.25 | 5.25 | 5.25 | 5.25 |

| JUL  | AUG  | SEP       | OCT            | NOV                 | DEC                      | JAN                                                                   | FEB                                                                                | MAR                                                                                          | APR                                                                                                       | MAY                                                                                                                    | JUNE                                                                                                                                |
|------|------|-----------|----------------|---------------------|--------------------------|-----------------------------------------------------------------------|------------------------------------------------------------------------------------|----------------------------------------------------------------------------------------------|-----------------------------------------------------------------------------------------------------------|------------------------------------------------------------------------------------------------------------------------|-------------------------------------------------------------------------------------------------------------------------------------|
|      |      |           |                |                     |                          |                                                                       |                                                                                    |                                                                                              |                                                                                                           |                                                                                                                        |                                                                                                                                     |
| 1.66 | 1.33 | 2.66      | 1.66           | 1.66                | 0.66                     | 0.33                                                                  | 1                                                                                  | 1.66                                                                                         | 2.66                                                                                                      | 0.66                                                                                                                   | 1.66                                                                                                                                |
|      |      |           |                |                     |                          |                                                                       |                                                                                    |                                                                                              |                                                                                                           |                                                                                                                        |                                                                                                                                     |
| 1.05 | 1.05 | 1.05      | 1.05           | 1.05                | 1.05                     | 1.05                                                                  | 1.05                                                                               | 1.05                                                                                         | 1.05                                                                                                      | 1.05                                                                                                                   | 1.05                                                                                                                                |
|      | 1.66 | 1.66 1.33 | 1.66 1.33 2.66 | 1.66 1.33 2.66 1.66 | 1.66 1.33 2.66 1.66 1.66 | 1.66         1.33         2.66         1.66         1.66         0.66 | 1.66         1.33         2.66         1.66         1.66         0.66         0.33 | 1.66         1.33         2.66         1.66         1.66         0.66         0.33         1 | 1.66         1.33         2.66         1.66         1.66         0.66         0.33         1         1.66 | 1.66         1.33         2.66         1.66         1.66         0.66         0.33         1         1.66         2.66 | 1.66         1.33         2.66         1.66         1.66         0.66         0.33         1         1.66         2.66         0.66 |