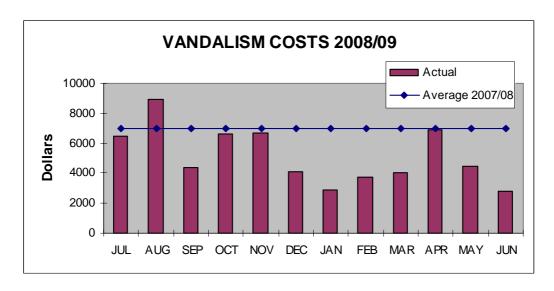

### Vandalism Costs 2008/09

| Vandalism Costs |      |      |      |      |      |      |      |      |      |      |      |      |
|-----------------|------|------|------|------|------|------|------|------|------|------|------|------|
|                 | JUL  | AUG  | SEP  | OCT  | NOV  | DEC  | JAN  | FEB  | MAR  | APR  | MAY  | JUN  |
| Actual          | 6450 | 8954 | 4366 | 6600 | 6676 | 4136 | 2893 | 3744 | 4011 | 6871 | 4434 | 2773 |
| Average 2007/08 | 7000 | 7000 | 7000 | 7000 | 7000 | 7000 | 7000 | 7000 | 7000 | 7000 | 7000 | 7000 |