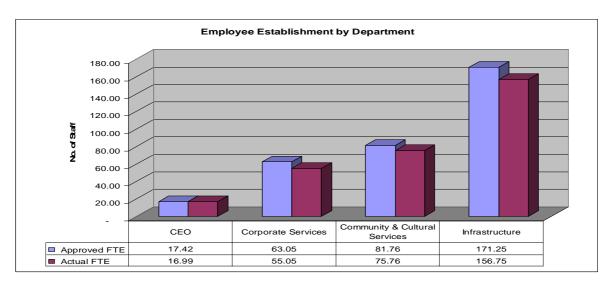

### **WORKFORCE STATISTICS**

| Gender      | Actual FTE | % FTE   |
|-------------|------------|---------|
| Female      | 123.22     | 40.46%  |
| Male        | 181.33     | 59.54%  |
| Grand Total | 304.55     | 100.00% |

| Employee Status | Actual FTE | % of FTE |
|-----------------|------------|----------|
| Contract        | 18.00      | 5.91%    |
| Ltd Tenure      | 8.15       | 2.68%    |
| Perm. Full/Time | 253.00     | 83.07%   |
| Perm. Part/Time | 18.40      | 6.04%    |
| Trainee         | 7.00       | 2.30%    |
| Grand Total     | 304.55     | 100.00%  |