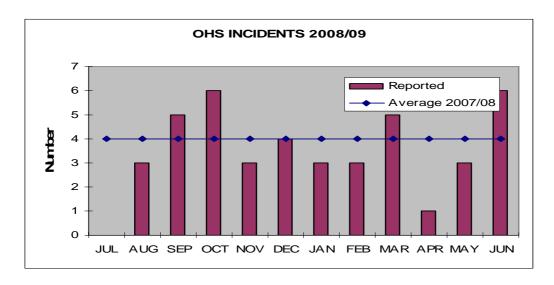

### OH&S Incidents 2008/09

| OHS Incidents   |     |     |     |     |     |     |     |     |     |     |     |     |
|-----------------|-----|-----|-----|-----|-----|-----|-----|-----|-----|-----|-----|-----|
|                 | JUL | AUG | SEP | OCT | NOV | DEC | JAN | FEB | MAR | APR | MAY | JUN |
| Reported        | 0   | 3   | 5   | 6   | 3   | 4   | 3   | 3   | 5   | 1   | 3   | 7   |
| Average 2007/08 | 4   | 4   | 4   | 4   | 4   | 4   | 4   | 4   | 4   | 4   | 4   | 4   |