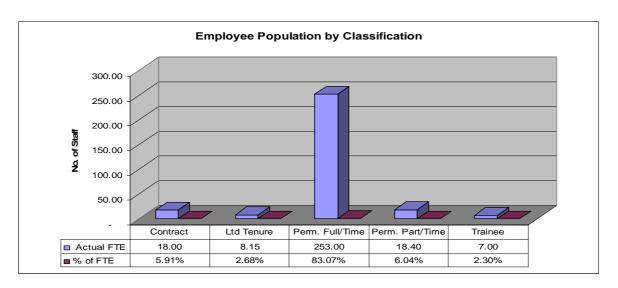

| Employee Status | Actual FTE | % of FTE |
|-----------------|------------|----------|
| Contract        | 18.00      | 5.91%    |
| Ltd Tenure      | 8.15       | 2.68%    |
| Perm. Full/Time | 253.00     | 83.07%   |
| Perm. Part/Time | 18.40      | 6.04%    |
| Trainee         | 7.00       | 2.30%    |
| Grand Total     | 304.55     | 100.00%  |