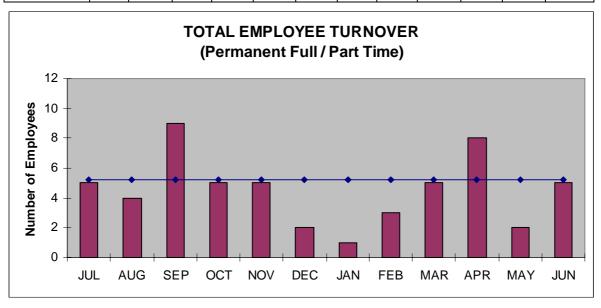

### **Total Employee Turnover 2008/09**

|                    | JUL  | AUG  | SEP  | OCT  | NOV  | DEC  | JAN  | FEB  | MAR  | APR  | MAY  | JUNE |
|--------------------|------|------|------|------|------|------|------|------|------|------|------|------|
| Actual for         |      |      |      |      |      |      |      |      |      |      |      |      |
| month              | 5    | 4    | 9    | 5    | 5    | 2    | 1    | 3    | 5    | 8    | 2    | 5    |
| Average<br>2007/08 | 5.25 | 5.25 | 5.25 | 5.25 | 5.25 | 5.25 | 5.25 | 5.25 | 5.25 | 5.25 | 5.25 | 5.25 |