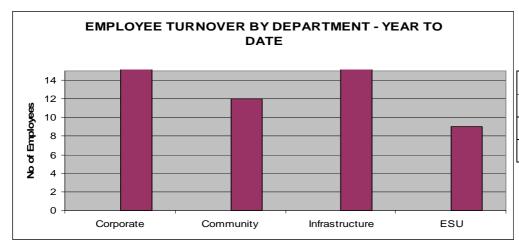

### **Employee Turnover by Department – Year To Date**

|                | Jul | Aug | Sep | Oct | Nov | Dec | Jan | Feb | Mar | Apr | May | June |
|----------------|-----|-----|-----|-----|-----|-----|-----|-----|-----|-----|-----|------|
| Corporate      | 2   | 0   | 0   | 2   | 4   | 0   | 0   | 0   | 1   | 4   | 1   | 2    |
| Community      | 1   | 2   | 3   | 1   | 0   | 0   | 0   | 1   | 1   | 0   | 0   | 3    |
| Infrastructure | 1   | 2   | 4   | 1   | 1   | 1   | 0   | 2   | 1   | 3   | 1   | 0    |
| ESU            | 1   | 0   | 2   | 1   | 0   | 1   | 1   | 0   | 2   | 1   | 0   | 0    |
|                | 5   | 4   | 9   | 5   | 5   | 2   | 1   | 3   | 5   | 8   | 2   | 6    |

| Corporate      | 16 |
|----------------|----|
| Community      | 12 |
| Infrastructure | 17 |
| ESU            | 9  |