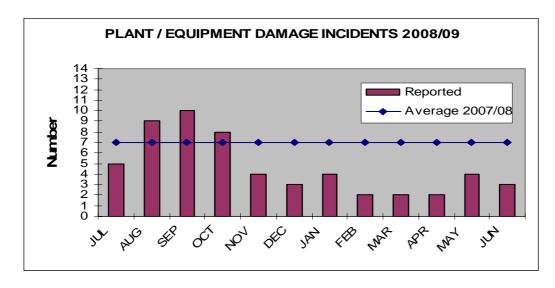

### Plant and Equipment Damage 2008/09

| Plant / Equipment Damage Incidents |     |     |     |     |     |     |     |     |     |     |     |     |
|------------------------------------|-----|-----|-----|-----|-----|-----|-----|-----|-----|-----|-----|-----|
|                                    | JUL | AUG | SEP | OCT | NOV | DEC | JAN | FEB | MAR | APR | MAY | JUN |
| Reported                           | 5   | 9   | 10  | 8   | 4   | 3   | 4   | 2   | 2   | 2   | 4   | 4   |
| Average 2007/08                    | 7   | 7   | 7   | 7   | 7   | 7   | 7   | 7   | 7   | 7   | 7   | 7   |