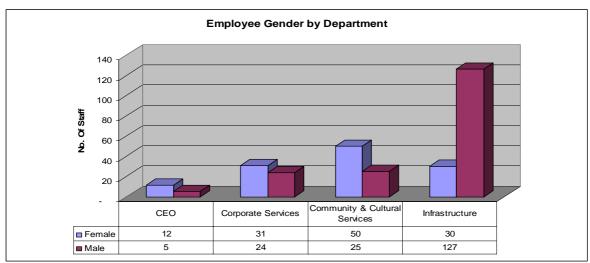

### **WORKFORCE STATISTICS**

| Gender      | Actual FTE | % FTE   |
|-------------|------------|---------|
| Female      | 123.22     | 40.46%  |
| Male        | 181.33     | 59.54%  |
| Grand Total | 304.55     | 100.00% |