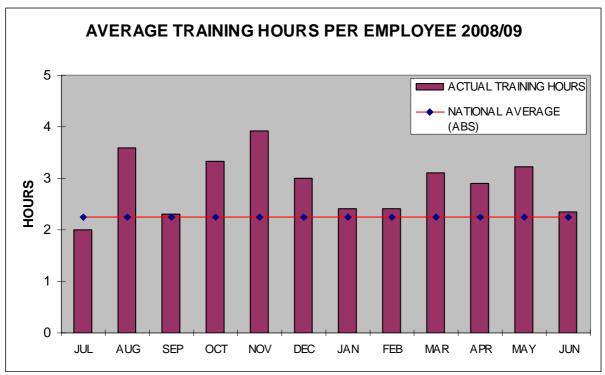

### **TRAINING AND DEVELOPMENT**

### **Training Cost per Employee 2008/09**

Net Direct Training Cost Per Employee

12

REPORT NO: 09A0118

SUBJECT: CORPORATE SERVICES MONTHLY REPORT – JUNE 2009