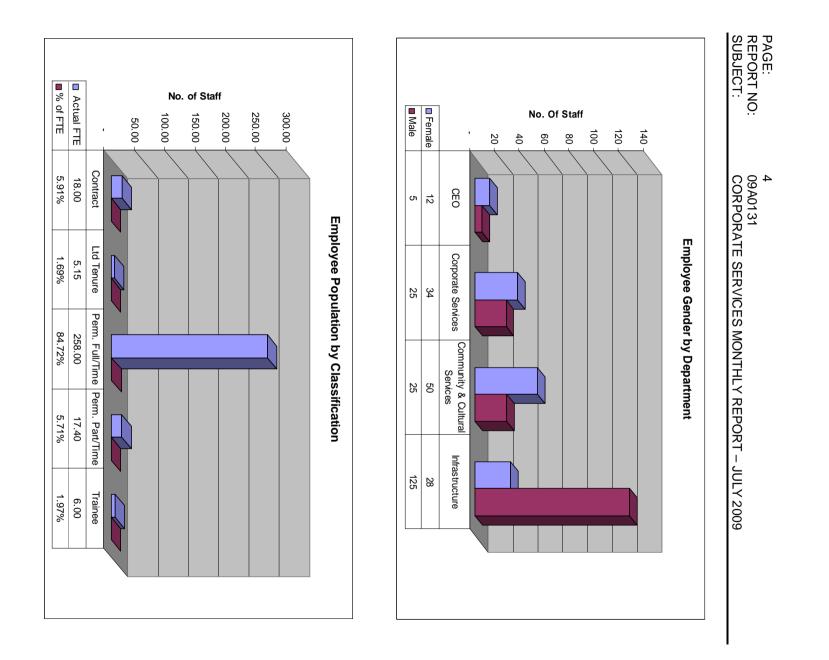

## WORKFORCE STATISTICS

| Grand Total | Male   | Female | Gender     |
|-------------|--------|--------|------------|
| al 304.55   | 180.33 | 124.22 | Actual FTE |
| 100.00%     | 59.21% | 40.79% | % FTE      |

| 100.00%  | 304.55     | Grand Total     |
|----------|------------|-----------------|
| 1.97%    | 6.00       | Trainee         |
| 5.71%    | 17.40      | Perm. Part/Time |
| 84.72%   | 258.00     | Perm. Full/Time |
| 1.69%    | 5.15       | Ltd Tenure      |
| 5.91%    | 18.00      | Contract        |
| % of FTE | Actual FTE | Employee Status |
|          |            |                 |