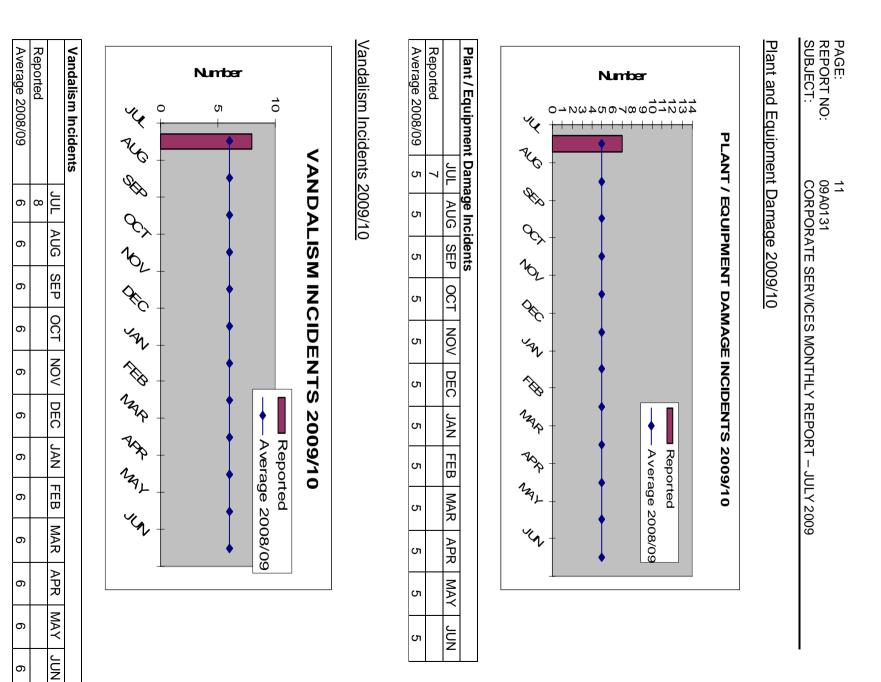

### Vandalism

8 x Vandalism costs over \$500

- **Bicentennial Park Maintenance** Nightcliff Foreshore Darwin Library Lake Alexander (East Pt Reserve) \$662.14 \$696.91 \$754.64 \$1301.57 \$528.85
- Mindil Beach Market Area
- Category 2 Parks Precinct 3

\$650.44 \$1696.50

\$558.69

- Category 2 Parks Precinct 1
- Category 2 Parks Precinct 2

| Average 2008/09 3 | Reported |     | OHS Incidents |
|-------------------|----------|-----|---------------|
| ω                 | 1        | JUL |               |
| ω                 |          | AUG |               |
| ω                 |          | SEP |               |
| ы                 |          | OCT |               |
| ω                 |          | NOV |               |
| ω                 |          | DEC |               |
| з                 |          | JAN |               |
| з                 |          | FEB |               |
| ω                 |          | MAR |               |
| ω                 |          | APR |               |
| ω                 |          | MAY |               |
| ω                 |          | JUN |               |