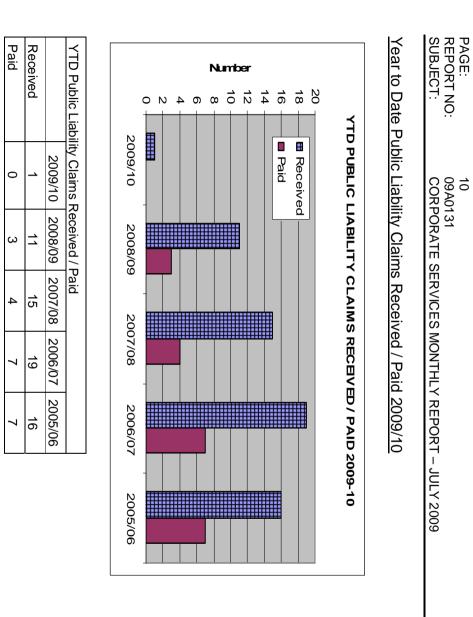

### ISR/Public Liability

No new claims for the reporting period

### Motor Vehicle and ISR Claims 2009/10

|                        | JUL | AUG | SEP | ОСТ | NOV | DEC | JAN | FEB | MAR | APR | MAY | JUN |
|------------------------|-----|-----|-----|-----|-----|-----|-----|-----|-----|-----|-----|-----|
| Motor Vehicle Received | 1   |     |     |     |     |     |     |     |     |     |     |     |
| Motor Vehicle Paid     | 0   |     |     |     |     |     |     |     |     |     |     |     |
| ISR Received           | 0   |     |     |     |     |     |     |     |     |     |     |     |
| ISR Paid               | 0   |     |     |     |     |     |     |     |     |     |     |     |