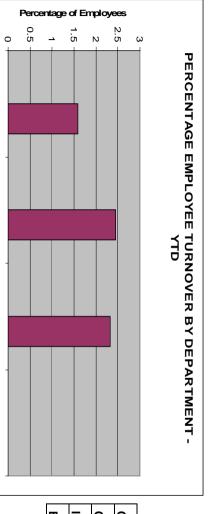

# % Employee Turnover by Department – Year to Date

Corporate

Community

Infrastructure

ESU

| ESU | Infrastructure | Community | Corporate |
|-----|----------------|-----------|-----------|
| 0   | 2.33           | 2.45      | 1.59      |