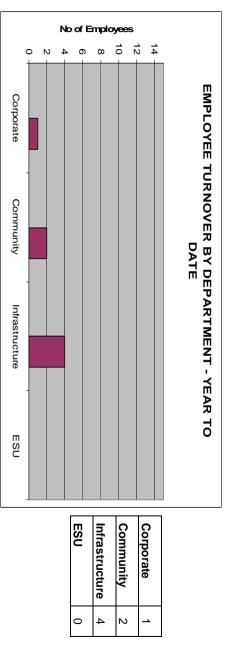

# % Employee Turnover by Department – Year to Date

Corporate

Community

Infrastructure

ESU

| ESU | Infrastructure | Community | Corporate |
|-----|----------------|-----------|-----------|
| 0   | 2.33           | 2.45      | 1.59      |