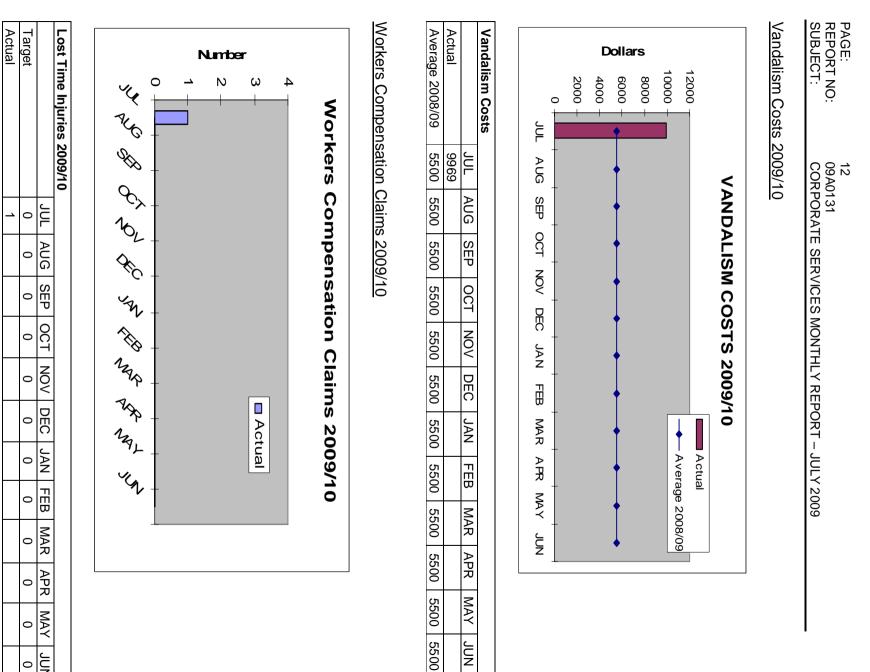

## Workers Compensation

- 1 x New claims for reporting period
- Dog bite – Parks

### Vandalism

8 x Vandalism costs over \$500

- **Bicentennial Park Maintenance** Nightcliff Foreshore Darwin Library Lake Alexander (East Pt Reserve) \$662.14 \$696.91 \$754.64 \$1301.57 \$528.85
- Mindil Beach Market Area
- Category 2 Parks Precinct 3