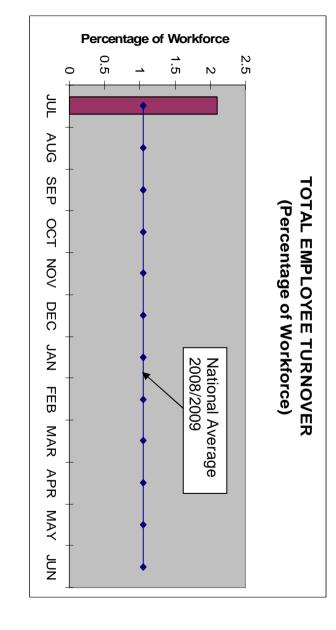

## Total Employee Turnover 2009/10

1.05

1.05

1.05

1.05

1.05

1.05

1.05

1.05

1.05

1.05

1.05

1.05