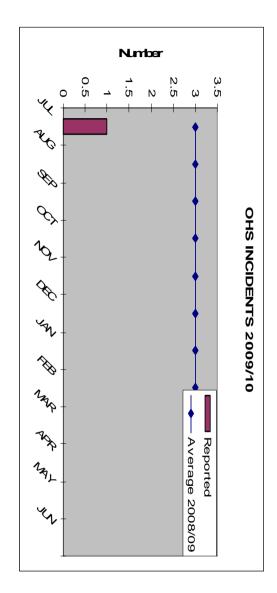

## Plant and Equipment Damages

7 x Vehicle damages under excess

### Vandalism

8 x Vandalism costs over \$500

- **Bicentennial Park Maintenance** Nightcliff Foreshore Darwin Library Lake Alexander (East Pt Reserve) \$662.14 \$696.91 \$754.64 \$1301.57 \$528.85
- Mindil Beach Market Area
- Category 2 Parks Precinct 3

\$650.44 \$1696.50

\$558.69

- Category 2 Parks Precinct 1
- Category 2 Parks Precinct 2

| Average 2008/09 3 | Reported |     | OHS Incidents |
|-------------------|----------|-----|---------------|
| ω                 | 1        | JUL |               |
| ω                 |          | AUG |               |
| ω                 |          | SEP |               |
| ы                 |          | OCT |               |
| ω                 |          | NOV |               |
| ω                 |          | DEC |               |
| з                 |          | JAN |               |
| з                 |          | FEB |               |
| ω                 |          | MAR |               |
| ω                 |          | APR |               |
| ω                 |          | MAY |               |
| ω                 |          | JUN |               |