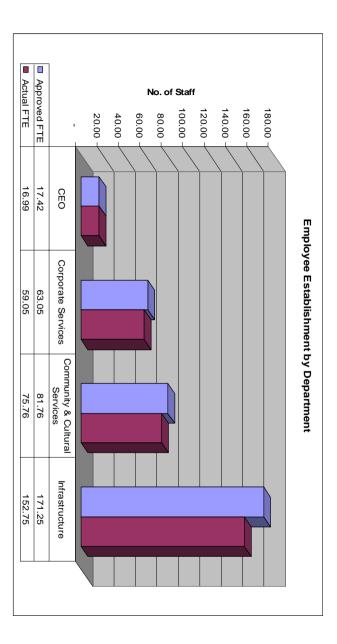

## WORKFORCE STATISTICS

| Grand Total | Male   | Female | Gender     |
|-------------|--------|--------|------------|
| al 304.55   | 180.33 | 124.22 | Actual FTE |
| 100.00%     | 59.21% | 40.79% | % FTE      |

| 100.00%  | 304.55     | Grand Total     |
|----------|------------|-----------------|
| 1.97%    | 6.00       | Trainee         |
| 5.71%    | 17.40      | Perm. Part/Time |
| 84.72%   | 258.00     | Perm. Full/Time |
| 1.69%    | 5.15       | Ltd Tenure      |
| 5.91%    | 18.00      | Contract        |
| % of FTE | Actual FTE | Employee Status |
|          |            |                 |