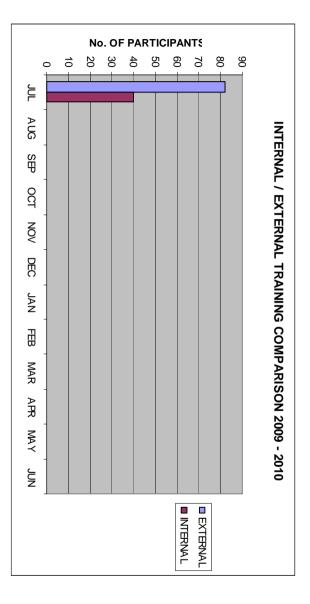

# Internal & External Training Comparison 2009/10

# Training Activities by Category and Department 2009/10

| <u> </u>                 |     |     |     |     |     |     |     | NUMBER OF EMPLOYEES | S   |     |     |     |
|--------------------------|-----|-----|-----|-----|-----|-----|-----|---------------------|-----|-----|-----|-----|
| CATEGORY                 | JUL | AUG | SEP | ост | NON | DEC | JAN | FEB                 | MAR | APR | MAY | JUN |
| ONGOING HIGHER EDUCATION | 13  |     |     |     |     |     |     |                     |     |     |     |     |
| ONGOING VET              | 10  |     |     |     |     |     |     |                     |     |     |     |     |
| LEADERSHIP DEVELOPMENT   | 18  |     |     |     |     |     |     |                     |     |     |     |     |
| OH&S                     | 35  |     |     |     |     |     |     |                     |     |     |     |     |
| TECHNICAL                | 0   |     |     |     |     |     |     |                     |     |     |     |     |
| OPERATOR                 | 0   |     |     |     |     |     |     |                     |     |     |     |     |
| INDUCTION                | 0   |     |     |     |     |     |     |                     |     |     |     |     |
| ADMINISTRATION           | 40  |     |     |     |     |     |     |                     |     |     |     |     |
| TRAINEES                 | Б   |     |     |     |     |     |     |                     |     |     |     |     |
| TOTAL EMPLOYEES          | 121 |     |     |     |     |     |     |                     |     |     |     |     |

| TRAI                 | VING | TRAINING ACTIVITIES BY DEPARTMENT 2009/10 | ITIES | BY DI | EPAR | rmen. | T 2009              | /10   |     |     |         |     |
|----------------------|------|-------------------------------------------|-------|-------|------|-------|---------------------|-------|-----|-----|---------|-----|
|                      |      |                                           |       | z     | UMBE | ER OF | NUMBER OF EMPLOYEES | OYEE. | S   |     |         |     |
| DEPARTMENT           | JUL  | AUG                                       | SEP   | ост   | VON  | DEC   | OCT NOV DEC JAN FEB | FEB   | MAR | APR | MAY JUN | NUL |
| INFRASTRUCTURE       | 73   |                                           |       |       |      |       |                     |       |     |     |         |     |
| CORPORATE SERVICES   | 14   |                                           |       |       |      |       |                     |       |     |     |         |     |
| COMMUNITY & CULTURAL | 24   |                                           |       |       |      |       |                     |       |     |     |         |     |
| ESU                  | ъ    |                                           |       |       |      |       |                     |       |     |     |         |     |
| TOTAL EMPLOYEES      | 116  |                                           |       |       |      |       |                     |       |     |     |         |     |