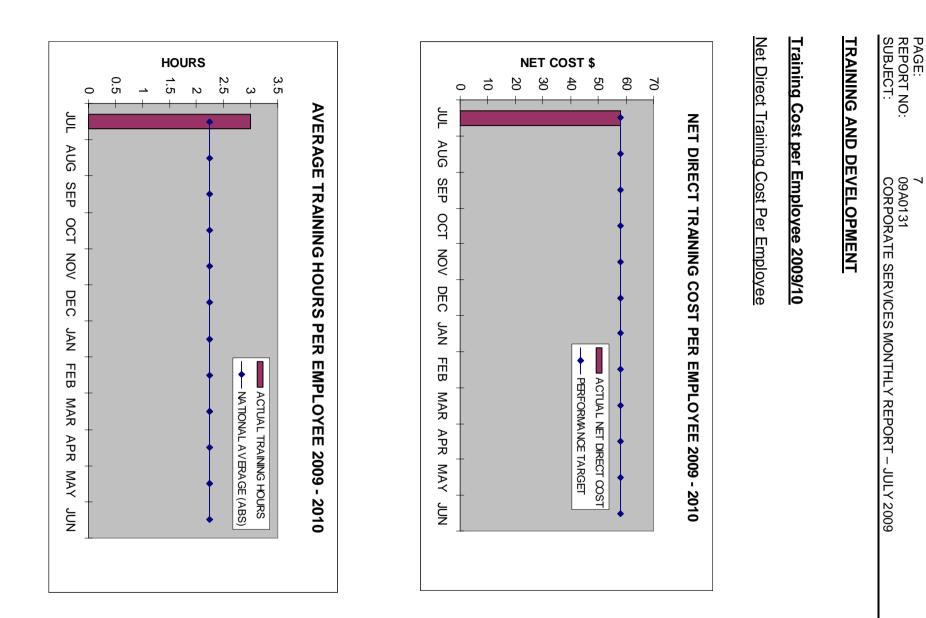

# Internal & External Training Comparison 2009/10

# Training Activities by Category and Department 2009/10

| <u> </u>                 |     |     |     |     |     |     |     | NUMBER OF EMPLOYEES | S   |     |     |     |
|--------------------------|-----|-----|-----|-----|-----|-----|-----|---------------------|-----|-----|-----|-----|
| CATEGORY                 | JUL | AUG | SEP | ост | NON | DEC | JAN | FEB                 | MAR | APR | MAY | JUN |
| ONGOING HIGHER EDUCATION | 13  |     |     |     |     |     |     |                     |     |     |     |     |
| ONGOING VET              | 10  |     |     |     |     |     |     |                     |     |     |     |     |
| LEADERSHIP DEVELOPMENT   | 18  |     |     |     |     |     |     |                     |     |     |     |     |
| OH&S                     | 35  |     |     |     |     |     |     |                     |     |     |     |     |
| TECHNICAL                | 0   |     |     |     |     |     |     |                     |     |     |     |     |
| OPERATOR                 | 0   |     |     |     |     |     |     |                     |     |     |     |     |
| INDUCTION                | 0   |     |     |     |     |     |     |                     |     |     |     |     |
| ADMINISTRATION           | 40  |     |     |     |     |     |     |                     |     |     |     |     |
| TRAINEES                 | Б   |     |     |     |     |     |     |                     |     |     |     |     |
| TOTAL EMPLOYEES          | 121 |     |     |     |     |     |     |                     |     |     |     |     |

| TRAI                 | VING | TRAINING ACTIVITIES BY DEPARTMENT 2009/10 | ITIES | BY DI | EPAR | rmen. | T 2009              | /10   |     |     |         |     |
|----------------------|------|-------------------------------------------|-------|-------|------|-------|---------------------|-------|-----|-----|---------|-----|
|                      |      |                                           |       | z     | UMBE | ER OF | NUMBER OF EMPLOYEES | OYEE. | S   |     |         |     |
| DEPARTMENT           | JUL  | AUG                                       | SEP   | ост   | VON  | DEC   | OCT NOV DEC JAN FEB | FEB   | MAR | APR | MAY JUN | NUL |
| INFRASTRUCTURE       | 73   |                                           |       |       |      |       |                     |       |     |     |         |     |
| CORPORATE SERVICES   | 14   |                                           |       |       |      |       |                     |       |     |     |         |     |
| COMMUNITY & CULTURAL | 24   |                                           |       |       |      |       |                     |       |     |     |         |     |
| ESU                  | ъ    |                                           |       |       |      |       |                     |       |     |     |         |     |
| TOTAL EMPLOYEES      | 116  |                                           |       |       |      |       |                     |       |     |     |         |     |