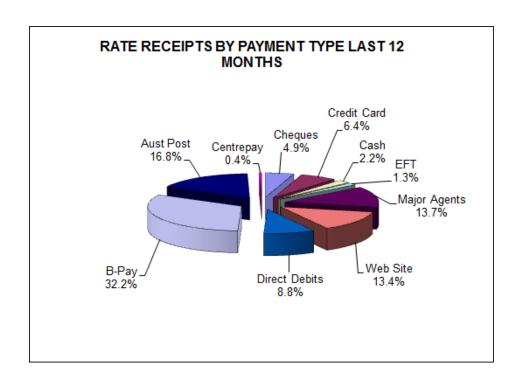

| 34 /0                 |                                      |
|                          |                                                                  |                                         |                  |                                          |                     |                            |                       |                                      |
| otal Buda                | get Investment Earnings                                          | \$ 2,345,947                            |                  | Negotiable Certificate of<br>CBA At Call | of Deposit          | \$ -<br>\$ 5,372,127.55    | 6%                    |                                      |



#### FINANCE DEPARTMENT SERVICE LEVEL REPORT TO COUNCIL FOR THE MONTH OF MARCH 2015





Pursuant to Local Government (Accounting) Regulations Sec 18(2)(b) the chart labelled "Accounts Receivable Outstanding Debtors" represents sundry debts owed to Council on an "aged" basis.



The chart labelled "Monthly Rates Recovery Totals" represents the amounts currently outstanding in Rates to Council, rates are either due or overdue, as such no further "ageing" is possible.



#### 2014-15 Reserves Summary

For the Year to Date 31 March 2015



| Reserves - internally restricted<br>Total - internally restricted