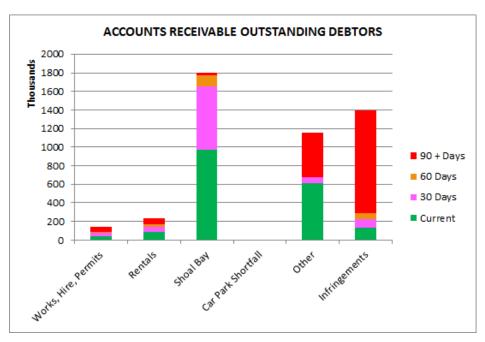

| 34 /0                 |                                      |
|                          |                                                                  |                                         |                  |                                          |                     |                            |                       |                                      |
| otal Buda                | get Investment Earnings                                          | \$ 2,345,947                            |                  | Negotiable Certificate of<br>CBA At Call | of Deposit          | \$ -<br>\$ 5,372,127.55    | 6%                    |                                      |



#### FINANCE DEPARTMENT SERVICE LEVEL REPORT TO COUNCIL FOR THE MONTH OF MARCH 2015





Pursuant to Local Government (Accounting) Regulations Sec 18(2)(b) the chart labelled "Accounts Receivable Outstanding Debtors" represents sundry debts owed to Council on an "aged" basis.



The chart labelled "Monthly Rates Recovery Totals" represents the amounts currently outstanding in Rates to Council, rates are either due or overdue, as such no further "ageing" is possible.



#### 2014-15 Reserves Summary

For the Year to Date 31 March 2015



| Reserves - internally restricted<br>Total - internally restricted