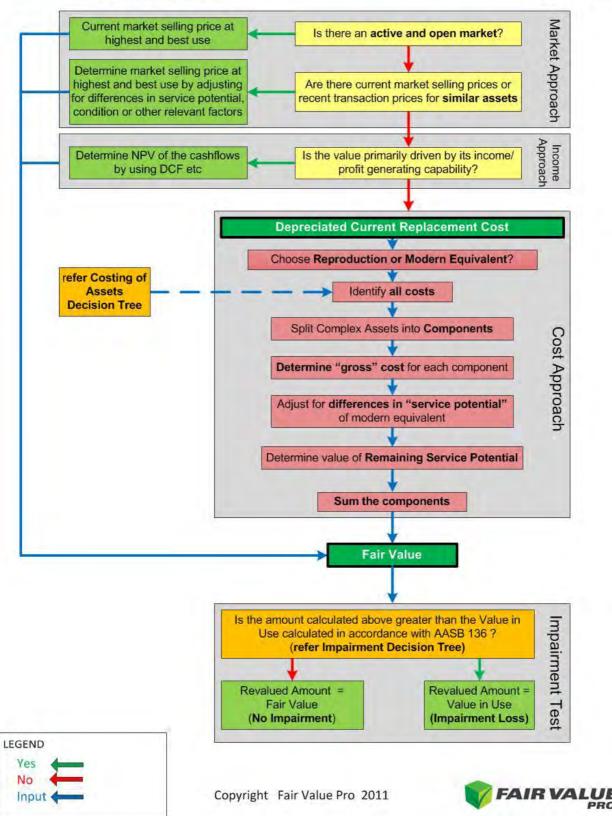

ements of AASB 13 Fair Value Measurement. This included establishing the nature of the asset, characteristics important to market participants, the appropriate market and the valuation premise. Having maximized the level of valuation input the appropriate valuation technique was adopted to determine Fair Value. The following approaches were deemed appropriate –

Specialised assets including infrastructure assets (cost approach)

The following decision trees set out the process for determining Fair Value under AASB 13 and the key standards applied for this valuation.





### AASB 13 Fair Value Measurement

## Fair Value of Non-Financial Assets Decision Tree As at 31 Dec 2012



Yes

Input





### AASB 116 "Property Plant and Equipment"

## **Fair Value Decision Tree**

As at 31 Dec 2012





## **Valuation Techniques**

The following valuation basis has been adopted for the various assets owned by the City of Darwin. APV's valuation spread sheets indicates the basis adopted for the valuation of each asset.

### Cost Approach

As this method is based on determining the Depreciated Replacement Cost the valuation methodology is intrinsically linked to the concept of Depreciation as defined in the Australian Accounting Standards. Fair Value measures the relative level of remaining service potential embodied within the asset whereas depreciation expense measures the rate of consumption of the service potential.

In accordance with the depreciation requirements of AASB 116, "complex assets" are componentised and depreciated separately. All assets above the revaluation threshold