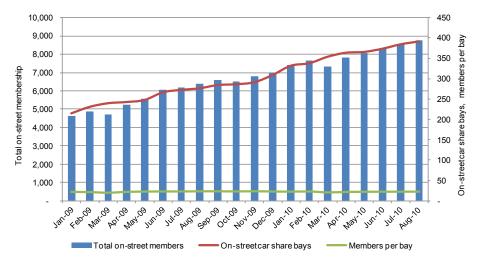

Figure 2 shows the growth in total on-street membership (business and resident membership) (left axis) and provision of car share bays (right axis) from October 2010 to May 2012. The green line shows the number of onstreet members per on-street space. Over the period shown, the average number of members per car share bay has stabilised at 22. This constitutes approximately 15 on-street resident members and 7 on-street business members per bay.

FIGURE 1 CITY OF SYDNEY HOUSEHOLDS AND RESIDENT CAR SHARE MEMBERSHIP

Source: Augmented dataset based on City of Sydney, Operator compliance reports, 2012, BTS (2009) and SGS(2012) calculations

FIGURE 2 GROWTH IN TOTAL MEMBERSHIP AND ON STREET CAR SHARE BAYS

Source: City of Sydney, Operator compliance reports, 2012 and SGS(2012) calculations

<sup>&</sup>lt;sup>2</sup> Given that the series clearly exhibits serial correlation in violation of the Gauss-Markov theorem, the statistical efficiency (t-ratios and R-square) of the Ordinary Least Squares (OLS) estimates would be compromised. However, the OLS estimates remain unbiased. That is, the estimated coefficient is still asymptotically approaching its true population parameter. Note that -22.83 is the constant in the OLS regression.