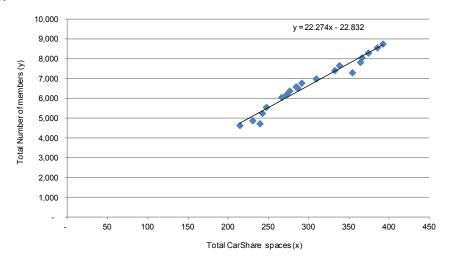

This strong relationship between car share provision and membership take up is evident in Figure 6 below on which each data point corresponds to the number of members and car share bays at a given month and year (between October 2010 and 2012). The estimated regression line (line of best fit) reported shows that, on average, one additional space would result in 22 additional members.<sup>2</sup>

#### FIGURE 3 PROVISION

#### RELATIONSHIP BETWEEN CAR SHARE MEMBERSHIP AND CAR SHARE BAY

Source: City of Sydney, Operator compliance reports, 2012 and SGS(2012) calculations