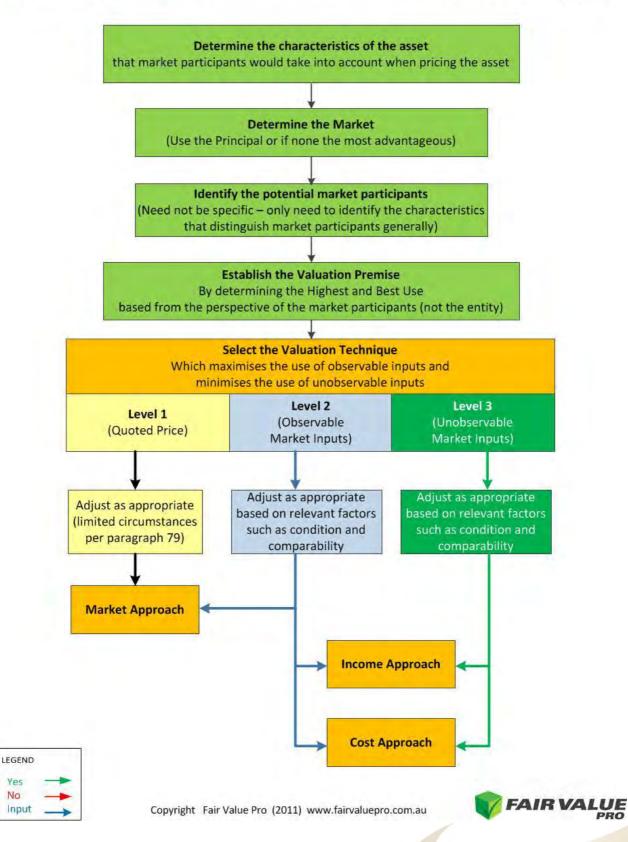

ween market participants at the measurement date"

The valuation has been undertaken taking into account the requirements of AASB 13 Fair Value Measurement. This included establishing the nature of the asset, characteristics important to market participants, the appropriate market and the valuation premise. Having maximized the level of valuation input the appropriate valuation technique was adopted to determine Fair Value. The following approaches were deemed appropriate –

Specialised assets including infrastructure assets (cost approach)

The following decision trees set out the process for determining Fair Value under AASB 13 and the key standards applied for this valuation.





### AASB 13 Fair Value Measurement

## Fair Value of Non-Financial Assets Decision Tree As at 31 Dec 2012



Yes

Input





### AASB 116 "Property Plant and Equipment"

## **Fair Value Decision Tree**

As at 31 Dec 2012





## **Valuation Techniques**

The following valuation basis has been adopted for the various assets owned by the City of Darwin. APV's valuation spread sheets indicates the basis adopted for the valuation of each asset.

### Cost Approach

As this method is based on determining the Depreciated Replacement Cost the valuation methodology is intrinsically linked to the concept of Depreciation as defined in the Australian Accounting Standards. Fair Value measures the relative level of remaining service potential embodied within the asset whereas depreciation expense measures the rate of consumption of the service potential.

In accordance with the depreciation requirements of A