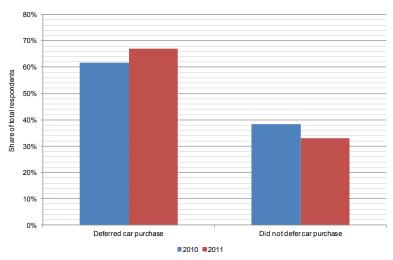

#### **Deferred car purchase**

A significant proportion of respondents (both resident and business members) deferred purchasing a car since becoming a member of the GoGet car share scheme. In 2010, 62% (of 956 respondents) indicated that they had deferred purchasing a private car since becoming a GoGet member. By 2011, this proportion had risen to more than two-thirds of all respondents (i.e. 67% of 1,293 respondents).

In order to examine whether the decision to defer purchase varies with the type of membership, the 2011 survey responses were disaggregated by member type<sup>4</sup>. This showed that 62% of **resident-member respondents** and 60% of **business-member respondents** indicated that they had deferred purchasing a private car since becoming a GoGet member.

FIGURE 4. REASONS FOR USING GOGET CAR SHARE

Source: Go Get Car Share surveys (2010), (2011)

FIGURE 5. DEFERRED CAR PURCHASE: ALL MEMBERS 2010 AND 2011

Source: Go Get Car Share surveys (2010), (2011)