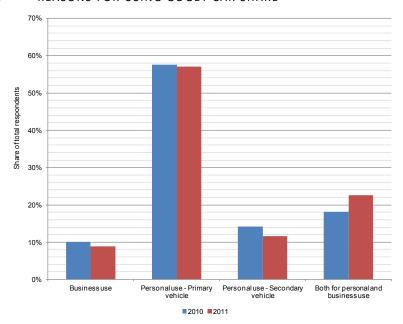

#### Reasons for car share use

A significant proportion of respondents used a GoGet vehicle as the primary vehicle for personal use. The response rate was quite high in both of the examined years. A significant proportion of respondents (~20%) used the vehicles for both personal and business use.

FIGURE 4. REASONS FOR USING GOGET CAR SHARE

Source: Go Get Car Share surveys (2010), (2011)

FIGURE 5. DEFERRED CAR PURCHASE: ALL MEMBERS 2010 AND 2011

Source: Go Get Car Share surveys (2010), (2011)