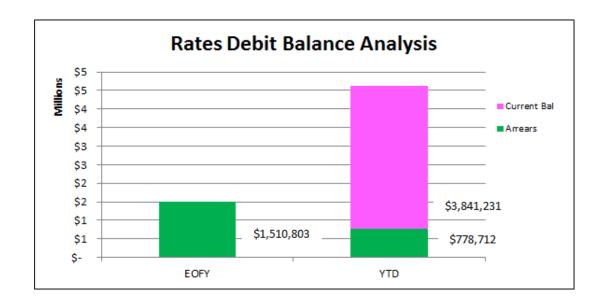

|
| otal Buda                | get Investment Earnings                                          | \$ 2,345,947                            |                  | Negotiable Certificate of<br>CBA At Call | of Deposit          | \$ -<br>\$ 5,372,127.55    | 6%                    |                                      |



#### FINANCE DEPARTMENT SERVICE LEVEL REPORT TO COUNCIL FOR THE MONTH OF MARCH 2015





Pursuant to Local Government (Accounting) Regulations Sec 18(2)(b) the chart labelled "Accounts Receivable Outstanding Debtors" represents sundry debts owed to Council on an "aged" basis.



The chart labelled "Monthly Rates Recovery Totals" represents the amounts currently outstanding in Rates to Council, rates are either due or overdue, as such no further "ageing" is possible.



#### 2014-15 Reserves Summary

For the Year to Date 31 March 2015



| Reserves - internally restricted<br>Total - internally restricted                                                                                                                                                                                                                                                                                                                                                                                                                                                             | Budget                                                                                                                   | Actual