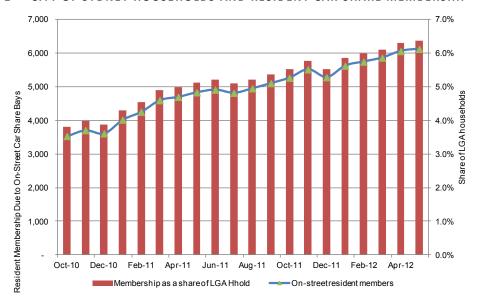

#### 1.3 Car Share Membership/ Usage

Council currently hosts three providers: GoGet, Greenshare and Flexicar. Figure 1 shows total on-street resident car share membership (left axis) and resident membership as a share of LGA households (right axis) from October 2010 to May 2012. The number of LGA households is sourced from Bureau and Transport Statistics (BTS) and adjusted to derive monthly figures. In October 2010, 3.8% of households in the City were car share members. Since then the membership base has grown further and approximately 6.4% of LGA households are members as at May 2012.

FIGURE 1 CITY OF SYDNEY HOUSEHOLDS AND RESIDENT CAR SHARE MEMBERSHIP

Source: Augmented dataset based on City of Sydney, Operator compliance reports, 2012, BTS (2009) and SGS(2012) calculations

FIGURE 2 GROWTH IN TOTAL MEMBERSHIP AND ON STREET CAR SHARE BAYS