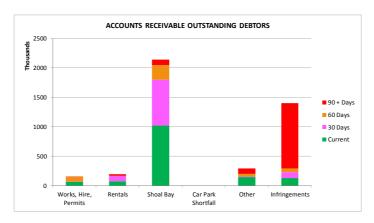

#### Accounts Receivable Report

Details rate receipt collection, outstanding general debtors and performance on rates recovery compared to the previous year. This year the report now includes additional information on infringement debtors, rates arrears, rates struck and rates outstanding (bar chart).