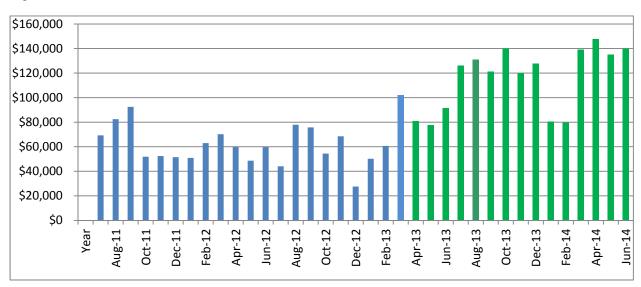

#### Accounts Receivable Report

Details rate receipt collection, outstanding general debtors and performance on rates recovery compared to the previous year. This year the report now includes additional information on infringement debtors, rates arrears, rates struck and rates outstanding (bar chart).