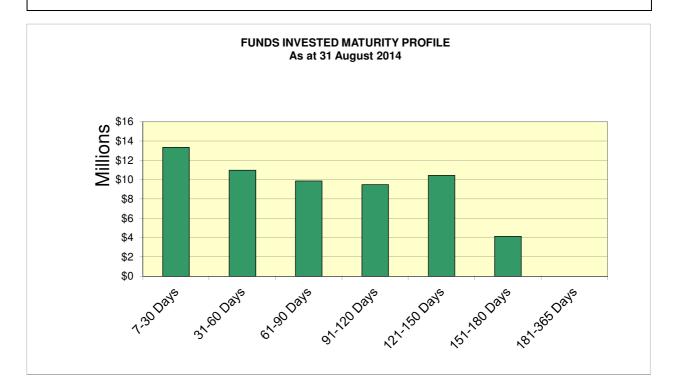

#### **Investments Report**

Details all cash and investments held by institution and this also provides information on interest rate returns and maturities.

Note that investments in the A2 independently rated category exceed policy parameters by 2%. For this relatively minor difference it was not considered prudent to break any investments. At the time of writing this report this situation had rectified to be 2% less than policy parameters. The expectation is that the policy parameters will continue to be met and will be within policy for the next monthly report.