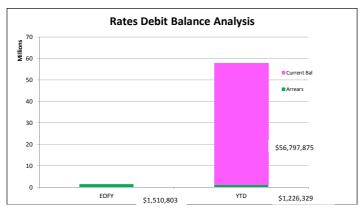

#### Accounts Receivable Report

Details rate receipt collection, outstanding general debtors and performance on rates recovery compared to the previous year. This year the report now includes additional information on infringement debtors, rates arrears, rates struck and rates outstanding (bar chart).