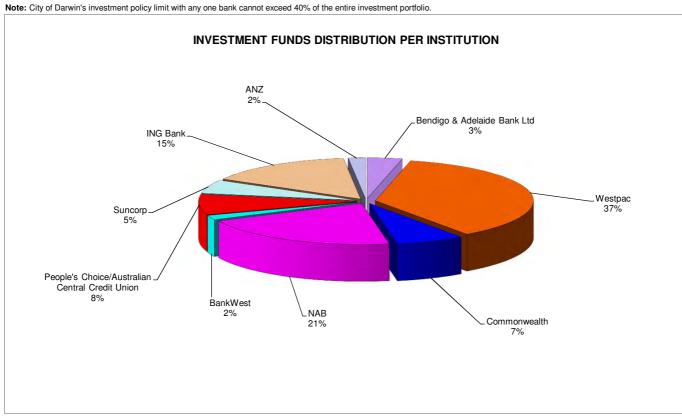

#### **Investments Report**

Details all cash and investments held by institution and this also provides information on interest rate returns and maturities.

Note that investments in the A2 independently rated category exceed policy parameters by 2%. For this relatively minor difference it was not considered prudent to break any investments. At the time of writing this report this situation had rectified to be 2% less than policy parameters. The expectation is that the policy parameters will continue to be met and will be within policy for the next monthly report.