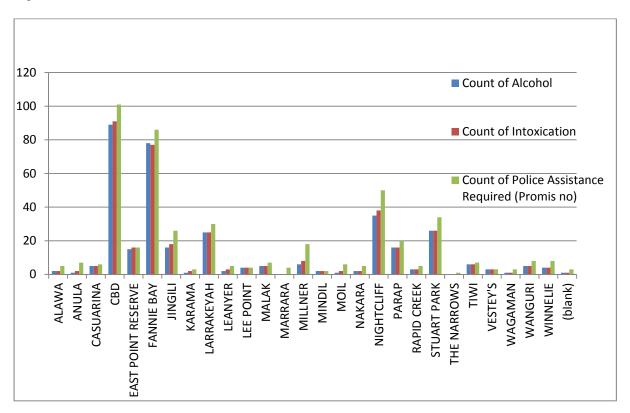

#### Accounts Receivable Report

Details rate receipt collection, outstanding general debtors and performance on rates recovery compared to the previous year. This year the report now includes additional information on infringement debtors, rates arrears, rates struck and rates outstanding (bar chart).