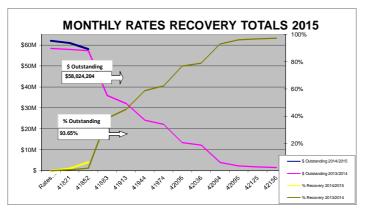

#### Accounts Receivable Report

Details rate receipt collection, outstanding general debtors and performance on rates recovery compared to the previous year. This year the report now includes additional information on infringement debtors, rates arrears, rates struck and rates outstanding (bar chart).