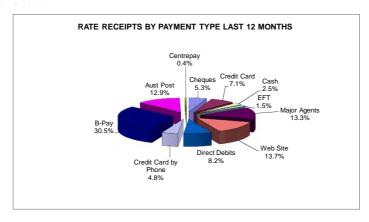

#### Accounts Receivable Report

Details rate receipt collection, outstanding general debtors and performance on rates recovery compared to the previous year. This year the report now includes additional information on infringement debtors, rates arrears, rates struck and rates outstanding (bar chart).