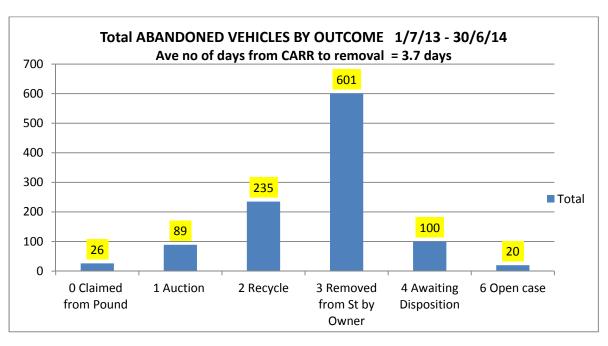

#### Accounts Receivable Report

Details rate receipt collection, outstanding general debtors and performance on rates recovery compared to the previous year. This year the report now includes additional information on infringement debtors, rates arrears, rates struck and rates outstanding (bar chart).