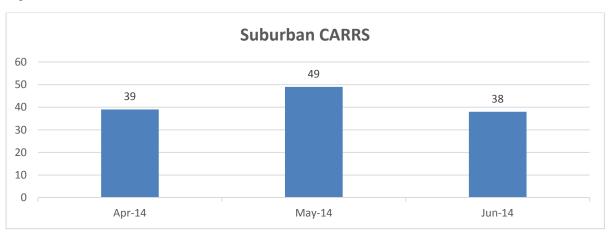

#### Accounts Receivable Report

Details rate receipt collection, outstanding general debtors and performance on rates recovery compared to the previous year. This year the report now includes additional information on infringement debtors, rates arrears, rates struck and rates outstanding (bar chart).