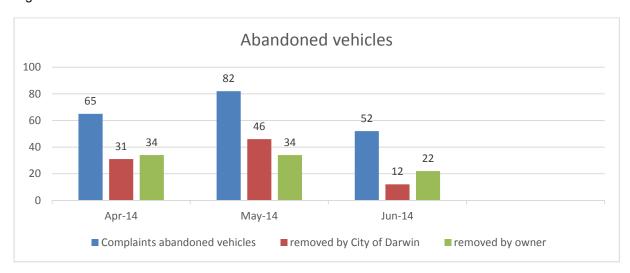

#### Accounts Receivable Report

Details rate receipt collection, outstanding general debtors and performance on rates recovery compared to the previous year. This year the report now includes additional information on infringement debtors, rates arrears, rates struck and rates outstanding (bar chart).