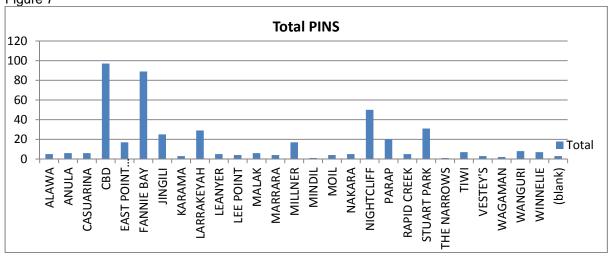

#### Accounts Receivable Report

Details rate receipt collection, outstanding general debtors and performance on rates recovery compared to the previous year. This year the report now includes additional information on infringement debtors, rates arrears, rates struck and rates outstanding (bar chart).