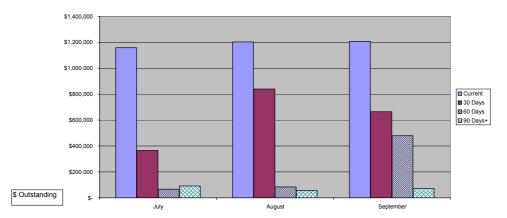

count.



| 2. Trust Account                       | \$           | Institution         | Value                  | Interest<br>Rate | Maturity<br>Date | Days to<br>Maturity |
|----------------------------------------|--------------|---------------------|------------------------|------------------|------------------|---------------------|
| Cash at Bank<br>Short Term Investments | \$674,168.15 | COMMONWEALTH<br>n/a | \$674,168.15<br>\$0.00 | n/a<br>n/a       | n/a<br>n/a       | n/a<br>n/a          |
| Total Trust Funds                      | \$674,168.15 |                     |                        |                  |                  |                     |



FINANCE DEPARTMENT SERVICE LEVEL REPORT TO COUNCIL FOR THE MONTH OF SEPTEMBER 2010



ACCOUNTS RECEIVABLE OUTSTANDING DEBTORS





ENCL: YES

## DARWIN CITY COUNCIL

## **DATE:** 08/10/10

|               | REPORT                                               |              | 00,10,1 |
|---------------|------------------------------------------------------|--------------|---------|
| TO:           | CORPORATE & ECONOMIC<br>DEVELOPMENT COMMITTEE / OPEN | APPROVED:    | LC      |
| FROM:         | GENERAL MANAGER CORPORATE<br>SERVICES                | APPROVED:    | FC      |
| REPORT<br>NO: | 10A0164                                              |              |         |
| COMMON<br>NO: | 376351                                               |              |         |
| SUBJECT:      | MONTHLY ON-STREET AND OFF-STREET PA                  | RKING STATIS | TICS –  |

#### **ITEM NO: 10.4**

#### SYNOPSIS:

This report