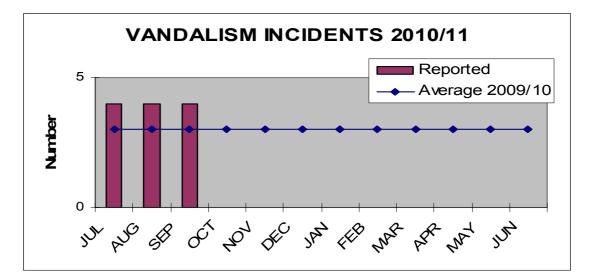

#### Vandalism

Total cost of vandalism for reporting period - \$11,538

4 x categories over \$500

| ٠ | Precinct 1 CBD Category 2 Park Maintenance | \$1146 |
|---|--------------------------------------------|--------|
| • | Nightcliff Foreshore Maintenance           | \$2800 |

- Nightcliff Foreshore Maintenance
- Precinct 2, Central Category 2 Park Maintenance \$1547
- Precinct 2, Central Category 2 Road Reserve Maintenance \$2655

#### Vandalism Incidents 2010/11

| Vandalism Incidents |     |     |     |     |     |     |     |     |     |       |        |   |       |
|---------------------|-----|-----|-----|-----|-----|-----|-----|-----|-----|-------|--------|---|-------|
|                     | JUL | AUG | SEP | ОСТ | NOV | DEC | JAN | FEB | MAR | APR I | MAY JU | Ν | TOTAL |
| Reported            | 4   | 4   | 4   |     |     |     |     |     |     |       |        |   |       |
| Average 2009/10     | 33  |     | 33  | 3   |     | 333 | 3   |     | 3   | 3     | 3      | 3 | 36    |