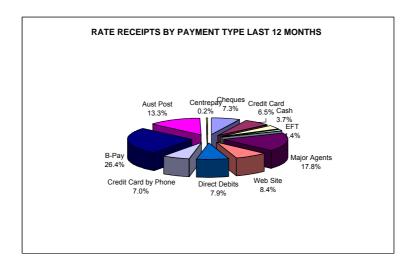

d in Council's Trust Account and General Account.



| 2. Trust Account                       | \$           | Institution         | Value                  | Interest<br>Rate | Maturity<br>Date | Days to<br>Maturity |
|----------------------------------------|--------------|---------------------|------------------------|------------------|------------------|---------------------|
| Cash at Bank<br>Short Term Investments | \$674,168.15 | COMMONWEALTH<br>n/a | \$674,168.15<br>\$0.00 | n/a<br>n/a       | n/a<br>n/a       | n/a<br>n/a          |
| Total Trust Funds                      | \$674,168.15 |                     |                        |                  |                  |                     |



FINANCE DEPARTMENT SERVICE LEVEL REPORT TO COUNCIL FOR THE MONTH OF SEPTEMBER 2010



ACCOUNTS RECEIVABLE OUTSTANDING DEBTORS





ENCL: YES

## DARWIN CITY COUNCIL

## **DATE:** 08/10/10

|               | REPORT                                               |              | 00,10,1 |
|---------------|------------------------------------------------------|--------------|---------|
| TO:           | CORPORATE & ECONOMIC<br>DEVELOPMENT COMMITTEE / OPEN | APPROVED:    | LC      |
| FROM:         | GENERAL MANAGER CORPORATE<br>SERVICES                | APPROVED:    | FC      |
| REPORT<br>NO: | 10A0164                                              |              |         |
| COMMON<br>NO: | 376351                                               |              |         |
| SUBJECT:      | MONTHLY ON-STREET AND OFF-STREET PA                  | RKING STATIS | TICS –  |

#### **I