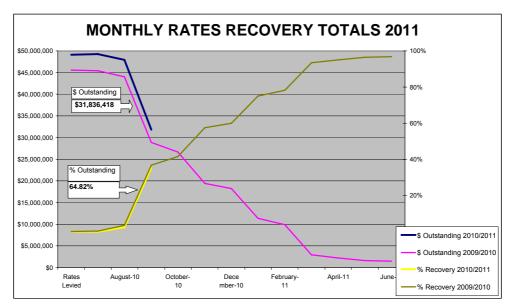

unt.



| 2. Trust Account                       | \$           | Institution         | Value                  | Interest<br>Rate | Maturity<br>Date | Days to<br>Maturity |
|----------------------------------------|--------------|---------------------|------------------------|------------------|------------------|---------------------|
| Cash at Bank<br>Short Term Investments | \$674,168.15 | COMMONWEALTH<br>n/a | \$674,168.15<br>\$0.00 | n/a<br>n/a       | n/a<br>n/a       | n/a<br>n/a          |
| Total Trust Funds                      | \$674,168.15 |                     |                        |                  |                  |                     |



FINANCE DEPARTMENT SERVICE LEVEL REPORT TO COUNCIL FOR THE MONTH OF SEPTEMBER 2010



ACCOUNTS RECEIVABLE OUTSTANDING DEBTORS





ENCL: YES

## DARWIN CITY COUNCIL

## **DATE:** 08/10/10

|               | REPORT                                               |              | 00,10,1 |
|---------------|------------------------------------------------------|--------------|---------|
| TO:           | CORPORATE & ECONOMIC<br>DEVELOPMENT COMMITTEE / OPEN | APPROVED:    | LC      |
| FROM:         | GENERAL MANAGER CORPORATE<br>SERVICES                | APPROVED:    | FC      |
| REPORT<br>NO: | 10A0164                                              |              |         |
| COMMON<br>NO: | 376351                                               |              |         |
| SUBJECT:      | MONTHLY ON-STREET AND OFF-STREET PA                  | RKING STATIS | TICS –  |

#### **ITEM NO: 10.4**

#### SYNOPSIS:

This report p