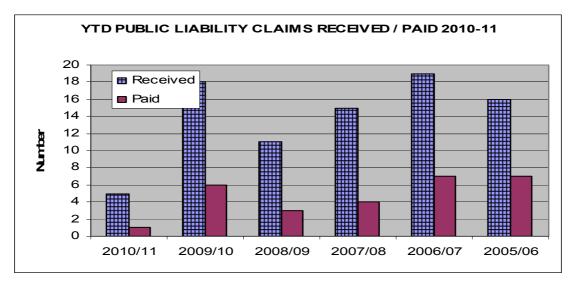

#### Year to Date Public Liability Claims Received / Paid 2010/11

| YTD Public Liab | ility Claims | Received | / Paid  |         |         |         |
|-----------------|--------------|----------|---------|---------|---------|---------|
| 2               | 010/11       | 2009/10  | 2008/09 | 2007/08 | 2006/07 | 2005/06 |
| Received        | 5            | 18       | 11 15   | 1       | 9 16    |         |
| Paid            | 1            | 6        | 34      |         | 77      |         |