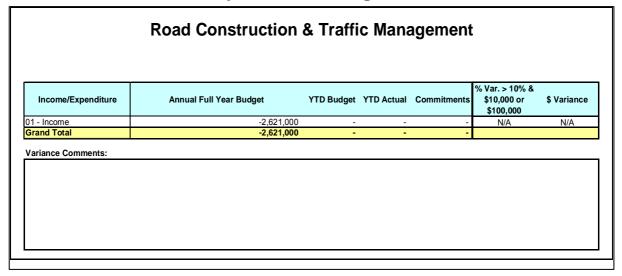

| Annual Full Year<br>Budget | YTD Budget | YTD Actual | Commitments | % Var. > 10% &<br>\$10,000 or<br>\$100,000 | \$ Variance |
| 1 - Income                                                                           | -34,750                    | -          | -375,000   | -           | -100%                                      | 375,000     |
| Grand Total                                                                          | -34,750                    | -          | -375,000   | -           |                                            |             |
| /ariance Comments:<br>/ariance relates to invoices r<br>oudgeted in 2009/10 financia |                            |            |            |             |                                            |             |



| Income/Expenditure              | Annual Full Year Budget | YTD Budget              | YTD Actual              | Commitments | % Var. > 10% &<br>\$10,000 or<br>\$100,000 | \$ Variance |
|---------------------------------|-------------------------|-------------------------|-------------------------|-------------|--------------------------------------------|-------------|
| )1 - Income                     | -                       | -                       | -                       | -           | N/A                                        | N/A         |
| 02 - Expenditure<br>Grand Total | 583,369<br>583,369      | 95,795<br><b>95,795</b> | 75,173<br><b>75,173</b> | -           | 27%                                        | 20,622      |
| /ariance Comments:              |