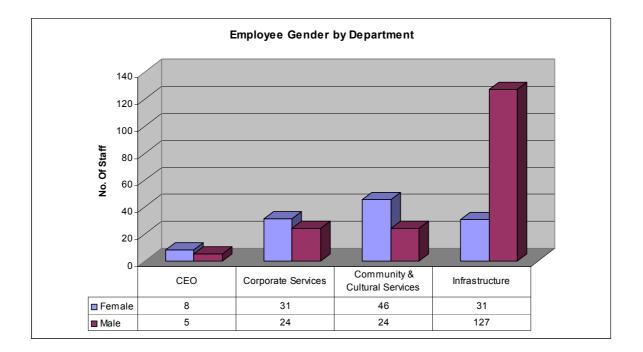

#### WORKFORCE STATISTICS – September 2010

| Gender      | Actual FTE | % FTE |
|-------------|------------|-------|
| Female 116  |            | 39%   |
| Male 180    |            | 61%   |
| Grand Total | 296        | 100%  |