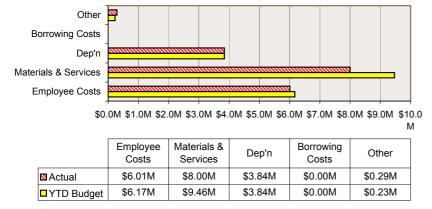

eneral indication of the age of the debts; and
- (c) other information required by the Council.

## **DELEGATION:**

Delegation of the tas k of considering the financial reports is consistent with the role and terms of reference of the Corporate & Economic Development Committee.

#### **RECOMMENDATIONS:**

THAT it be a recommendation to Council:-

A. THAT R eport N umber 10A 0163 entitled, F inancial R eport to C ouncil – September 2010, be received and noted.

## KELLY STIDWORTHY FINANCE MANAGER

## FRANK CRAWLEY GENERAL MANAGER CORPORATE SERVICES

Any queries on this report should be directed to Kelly Stidworthy on 8930 0 523 or <u>k.stidworthy@darwin.nt.gov.au</u>

## 39 ATTACHMENT A SEPTEMBER 2010



#### **OPERATING PERFORMANCE**





YTD Actual



#### **YTD Operating Expenditure**



#### **Operating Revenue**

Operating Revenue is on track displaying a 1% positive variance (\$729k). This is largely due to rate revenue (\$219k) as some of the anticipated growth has already been achieved. Government grants and subsidies have exceeded YTD budget 25% (\$251k) with receipt of public art grant monies (\$50k). Interest income is providing high returns surpassing budget expectations by 71% (\$262k).

#### **Operating Expenditure**

Overall operating expenditure is below target by 8% (\$1.6M). Materials and Services are below budget 15% (\$1.5M) which includes Waste Management (\$480k), Insurance Expenditure (\$120k), timing of Community Projects (\$104k) and Communication & Marketing (\$86k). Employee Costs display a 3% variance (\$163k).

#### Balance Sheet

Currently Coun