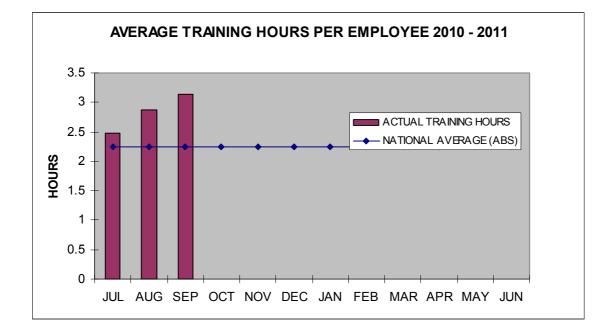

#### TRAINING AND DEVELOPMENT

#### Training Cost per Employee 2010/11

Net Direct Training Cost Per Employee