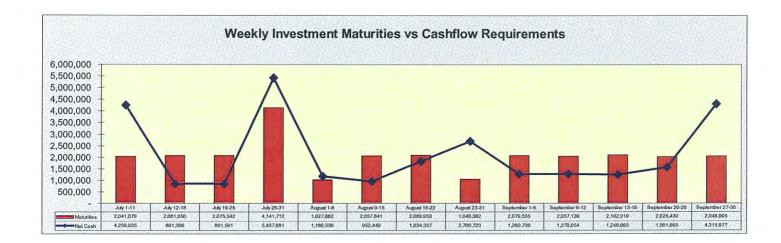

licy Max. | Actual Portfolio | Counterparty                      | Policy Min. | Policy Max. | Actual Portfolio |
|------------------|-------------|------------------|-----------------------------------|-------------|-------------|------------------|
| A1+              | 100%        | 55%              | Major Banks                       | 15%         | 100%        | 45%              |
| A1               | 45%         | 22%              | Regional Banks                    | 15%         | 45%         | 37%              |
| A2               | 25%         | 15%              | Credit Unions/Building Societies/ |             |             |                  |
| A3/BBB/No Rating | 10%         | 8%               | Other ADI's                       | 15%         | 45%         | 18%              |





Authorised by

Brendan Dowd Chief Executive Officer 01/10/2010

Authorised by

Frank Crawley GM Corporate Services 01/10/2010

Authorised by

Kelly Stidworthy Finance Manager 01/10/2010

#### DARWIN CITY COUNCIL CASH AND INVESTMENTS SUMMARY

#### As at 30th September, 2010 Council's short term cash position was as follows:

#### 1. General Fund

| Cash at Bank           |
|------------------------|
| Short Term Investments |

\$ 8,754,451.99\$ 40,172,758.45

Council has an arrangement with its financial institution the Commonwealth Bank of Australia to offset Council's overdraft facility against pooled funds held in Council's Trust Account and General Account.



| 2. Trust Account                       | \$           | Institution         | Value                  | Interest<br>Rate |