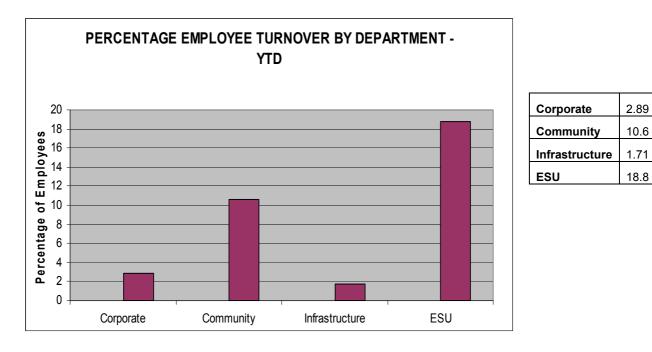

|     |     |     |     |        |     |       |
| 2009/10 4  | .5  | 4.5   | 4.5  | 4.5 | 4.5 | 4.5 | 4.5 | 4.5 | 4.5 | 4.5 | 4.5    | 4.5 | 54    |



#### Total Employee Turnover by Percentage 2010/11

|                      | JUL | AUG S | S EP | ост  | NOV  | DEC  | JAN  | FEB  | MAR  | APR I | MAY JU | INE  | TOTAL |
|----------------------|-----|-------|------|------|------|------|------|------|------|-------|--------|------|-------|
| Actual for month     | 2.3 | 1.2   | 1.49 |      |      |      |      |      |      |       |        |      |       |
| Average 2009/10 1.05 |     | 1.05  | 1.05 | 1.05 | 1.05 | 1.05 | 1.05 | 1.05 | 1.05 | 1.05  | 1.05   | 1.05 | 12.6  |





#### Employee Turnover by Department – Year To Date

#### % Employee Turnover by Department – Year to Date



1 3

0

#### TRAINING AND DEVELOPMENT

#### Training Cost per Employee 2010/11

Net Direct Training Cost Per Employee







#### Internal & External Training Comparison 2010/11

#### Training Activities by Category and Department 2010/11

| TRAINING ACTIVITIES BY CATEGORY 2010/11 |      |                     |     |     |     |       |    |     |       |  |      |       |       |
|-----------------------------------------|------|---------------------|-----|-----|-----|-------|----|-----|-------|--|------|-------|-------|
|                                         |      | NUMBER OF EMPLOYEES |     |     |     |       |    |     |       |  |      |       |       |
| CATEGORY                                | JUL  | AUG                 | SEP | ост | NOV | DEC J | AN | FEB | MAR A |  | I AY