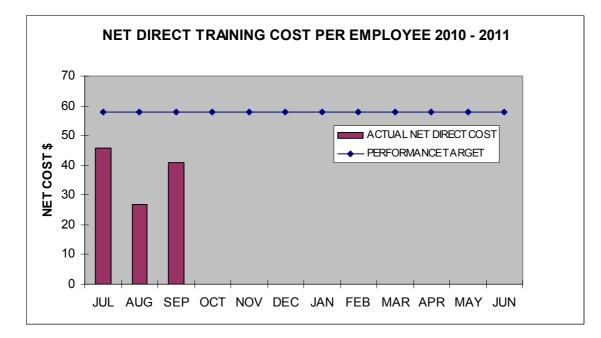

| 4.5 | 4.5    | 4.5 | 54    |



#### Total Employee Turnover by Percentage 2010/11

|                      | JUL | AUG S | S EP | ост  | NOV  | DEC  | JAN  | FEB  | MAR  | APR I | MAY JU | INE  | TOTAL |
|----------------------|-----|-------|------|------|------|------|------|------|------|-------|--------|------|-------|
| Actual for month     | 2.3 | 1.2   | 1.49 |      |      |      |      |      |      |       |        |      |       |
| Average 2009/10 1.05 |     | 1.05  | 1.05 | 1.05 | 1.05 | 1.05 | 1.05 | 1.05 | 1.05 | 1.05  | 1.05   | 1.05 | 12.6  |





#### Employee Turnover by Department – Year To Date

#### % Employee Turnover by Department – Year to Date



1 3

0

#### TRAINING AND DEVELOPMENT

#### Training Cost per Employee 2010/11

Net Direct Training Cost Per Employee







#### Internal & External Training Comparison 2010/11

#### Training Activities by Category and Department 2010/11

| TRAINING ACTIVITIES BY CATEGORY 2010/11 |      |                     |     |     |     |       |    |     |       |  |      |       |       |
|-----------------------------------------|------|---------------------|-----|-----|-----|-------|----|-----|-------|--|------|-------|-------|
|                                         |      | NUMBER OF EMPLOYEES |     |     |     |       |    |     |       |  |      |       |       |
| CATEGORY                                | JUL  | AUG                 | SEP | ост | NOV | DEC J | AN | FEB | MAR A |  | I AY | JUN 1 | O TAL |
| ONGOING HIGHER EDUCATION                | 18 1 | 81                  | 8   |     |     |       |    |