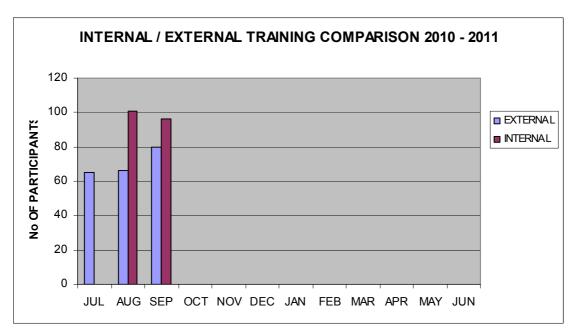

#### Internal & External Training Comparison 2010/11

#### Training Activities by Category and Department 2010/11

| TRAINING ACTIVITIES BY CATEGORY 2010/11 |      |                     |     |     |     |       |    |     |       |  |      |       |       |
|-----------------------------------------|------|---------------------|-----|-----|-----|-------|----|-----|-------|--|------|-------|-------|
|                                         |      | NUMBER OF EMPLOYEES |     |     |     |       |    |     |       |  |      |       |       |
| CATEGORY                                | JUL  | AUG                 | SEP | ост | NOV | DEC J | AN | FEB | MAR A |  | I AY | JUN 1 | O TAL |
| ONGOING HIGHER EDUCATION                | 18 1 | 81                  | 8   |     |     |       |    |     |       |  |      |       |       |
| ONGOING VET                             | 16 2 | 32                  | 0   |     |     |       |    |     |       |  |      |       |       |
| LEADERSHIP DEVELOPMENT                  | 00   |                     | 0   |     |     |       |    |     |       |  |      |       |       |
| OH&S                                    | 19 7 | 38                  | 3   |     |     |       |    |     |       |  |      |       |       |
| TECHNICAL                               | 60   |                     | 10  |     |     |       |    |     |       |  |      |       |       |
| OPERATOR                                | 00   |                     | 19  |     |     |       |    |     |       |  |      |       |       |
| INDUCTION                               | 0 30 | þ                   | 0   |     |     |       |    |     |       |  |      |       |       |
| ADMINISTRATION                          | 0 17 | 7                   | 20  |     |     |       |    |     |       |  |      |       |       |
| TRAINEES                                | 66   |                     | 6   |     |     |       |    |     |       |  |      |       |       |
| TOTAL EMPLOYEES                         | 65   | 167                 | 176 |     |     |       |    |     |       |  |      |       |       |

| TRAINING ACTIVITIES BY DEPARTMENT 2010/11 |      |                     |     |     |     |       |     |     |       |  |      |    |       |
|-------------------------------------------|------|---------------------|-----|-----|-----|-------|-----|-----|-------|--|------|----|-------|
|                                           |      | NUMBER OF EMPLOYEES |     |     |     |       |     |     |       |  |      |    |       |
| DEPARTMENT                                | JUL  | AUG                 | SEP | ост | NOV | DEC J | A N | FEB | MAR A |  | I AY | UN | TOTAL |
| INFRASTRUCTURE                            | 38 2 |                     | 116 |     |     |       |     |     |       |  |      |    |       |
| CORPORATE SERVICES                        | 6 22 | 2                   | 19  |     |     |       |     |     |       |  |      |    |       |
| COMMUNITY & CULTURAL SERVICES             | 20 3 | 3                   | 38  |     |     |       |     |     |       |  |      |    |       |
| ESU                                       | 11'  | 0                   | 3   |     |     |       |     |     |       |  |      |    |       |
| TOTAL EMPLOYEES                           | 65   | 167                 | 176 |     |     |       |     |     |       |  |      |    |       |