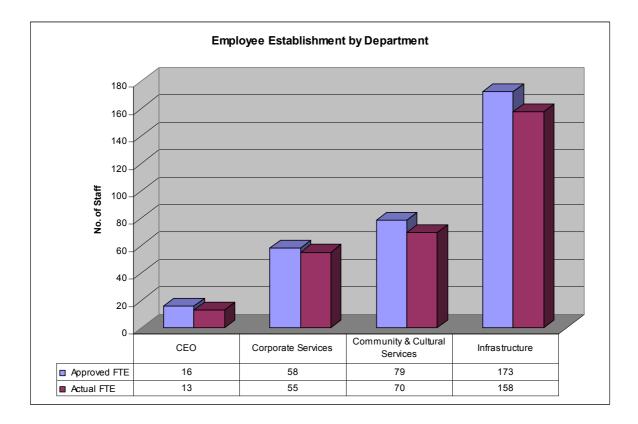

#### WORKFORCE STATISTICS – September 2010

| Gender      | Actual FTE | % FTE |
|-------------|------------|-------|
| Female 116  |            | 39%   |
| Male 180    |            | 61%   |
| Grand Total | 296        | 100%  |

| Employee Status | Actual FTE | % of FTE |
|-----------------|------------|----------|
| Contract 17     |            | 5.7%     |
| Ltd Tenure      | 7          | 2.4%     |
| Perm. Full/Time | 252        | 85.2%    |
| Perm. Part/Time | 14         | 4.6%     |
| Temp/Casual 0   |            | 0%       |
| Trainee 6       |            | 2.0%     |
| Grand Total     | 296        | 100.0%   |