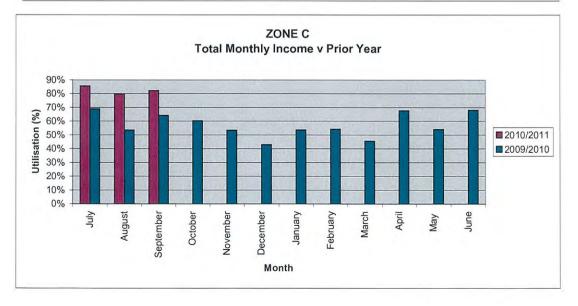

# **CONSULTATION:**

Carparks Co-ordinator Australian Parking & Revenue Control

## **PROPOSED PUBLIC CONSULTATION PROCESS:**

Nil

## **APPROPRIATE SIGNAGE:**

Nil

## **RECOMMENDATIONS:**

THAT it be a recommendation to Council:-

A. THAT R eport N umber 10A 0164 enti tled M onthly On- Street and Off- Street Parking Statistics – September 2010, be received and noted.

## LIAM CARROLL BUSINESS SERVICES MANAGER

#### FRANK CRAWLEY GENERAL MANAGER CORPORATE SERVICES

Any queries on this report may be d irected to Helen Whittington on 8930 05 70 or <u>h.whittington@darwin.nt.gov.au</u>

Attachment A Report 10A0164

# **Onstreet Carparks**

#### **Current Year Vs Prior Year Income**







Attachment A Report 10A0164

# **Onstreet Carparks**

# **Current Year Vs Prior Year Utilisation**







**Total - Offstreet Carparks** 

**Current Year Vs Prior Year Statistics** 



Page 3 of 3

ENCL: NO

|               | Dratting off 1 Ocontoin                              | DATE:     | 08/10/10 |
|---------------|------------------------------------------------------|-----------|----------|
|               | REPORT                                               | DATE.     | 00/10/10 |
| TO:           | CORPORATE & ECONOMIC COMMITTEE<br>DEVELOPMENT / OPEN | APPROVED: | KS       |
| FROM:         | FINANCE MANAGER                                      | APPROVED: | FC       |
| REPORT<br>NO: | 10A0173                                              |           |          |
| COMMON<br>NO: | 1877875                                              |           |          |

SUBJECT: PROPOSED AMEND