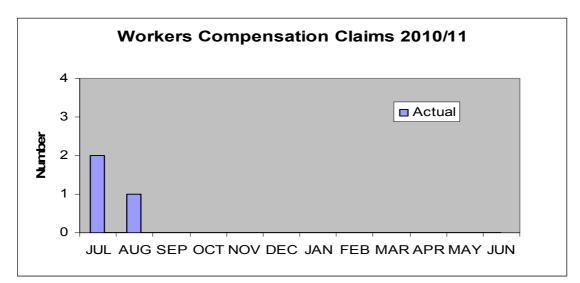

#### Workers Compensation

No new claims for reporting period

#### Workers Compensation Claims 2010/11

| Workers Compensation C | laims |     |     |     |     |     |     |     |     |     |     |    |     |
|------------------------|-------|-----|-----|-----|-----|-----|-----|-----|-----|-----|-----|----|-----|
|                        | AUG   | SEP | OCT | NOV | DEC | JAN | FEB | MAR | APR | MAY | JUN | то | TAL |
| Target                 | 0     | 0   | 0 0 |     | 0   | 0   | 0   | 0 0 |     | 0   | 0   | (  | 0   |
| Actual                 | 2     | 1   | 0   |     |     |     |     |     |     |     |     |    |     |