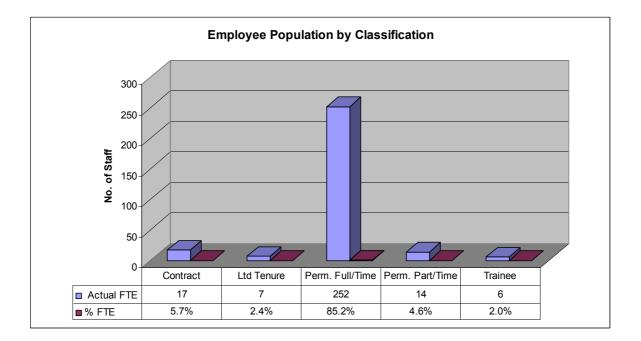

| Employee Status | Actual FTE | % of FTE |
|-----------------|------------|----------|
| Contract 17     |            | 5.7%     |
| Ltd Tenure      | 7          | 2.4%     |
| Perm. Full/Time | 252        | 85.2%    |
| Perm. Part/Time | 14         | 4.6%     |
| Temp/Casual 0   |            | 0%       |
| Trainee 6       |            | 2.0%     |
| Grand Total     | 296        | 100.0%   |