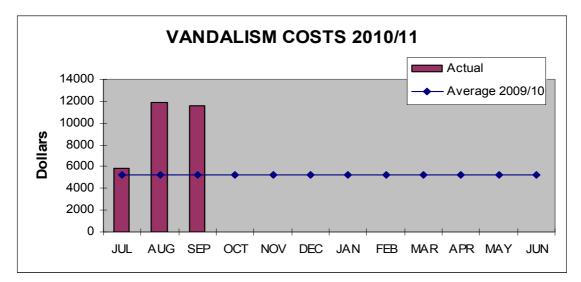

#### Vandalism

Total cost of vandalism for reporting period - \$11,538

4 x categories over \$500

| ٠ | Precinct 1 CBD Category 2 Park Maintenance | \$1146 |
|---|--------------------------------------------|--------|
| • | Nightcliff Foreshore Maintenance           | \$2800 |

- Nightcliff Foreshore Maintenance
- Precinct 2, Central Category 2 Park Maintenance \$1547
- Precinct 2, Central Category 2 Road Reserve Maintenance \$2655

#### Vandalism Costs 2010/11

| Vandalism Costs |      |       |         |       |      |      |      |      |      |      |         |       |       |
|-----------------|------|-------|---------|-------|------|------|------|------|------|------|---------|-------|-------|
| JUL             |      | AUG   | SEP     | OCT   | NOV  | DEC  | JAN  | FEB  | MAR  | APR  | MAY     | JUN   | TOTAL |
| Actual 5        | 822  | 11933 | 11538   |       |      |      |      |      |      |      |         |       |       |
| Average 2009/10 | 5200 | 5200  | 5200 \$ | 520 0 | 5200 | 5200 | 5200 | 5200 | 5200 | 5200 | 5200 \$ | 5 200 | 62400 |