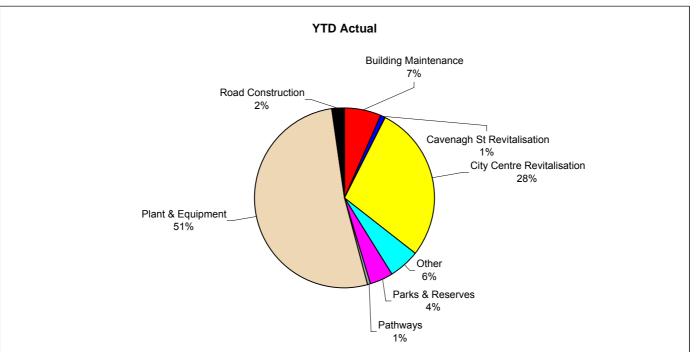

Cavenagh St Revitalisation | \$3.32M  | \$0.01M | 0%      | \$0.02M        |         |
| City Centre Revitalisation | \$5.12M  | \$0.60M | 12%     | \$5.02M        |         |
| Other                      | \$2.10M  | \$0.12M | 6%      | \$0.14M        |         |
| Parks & Reserves           | \$1.69M  | \$0.08M | 5%      | \$0.19M        |         |
| Pathways                   | \$2.26M  | \$0.02M | 1%      | \$0.00M        |         |
| Plant & Equipment          | \$4.64M  | \$1.10M | 24%     | \$0.75M        |         |
| Road Construction          | \$1.51M  | \$0.04M | 3%      | \$0.04M        |         |
| Youth Precinct             | \$1.00M  | \$0.00M | 0%      | \$0.00M        |         |
| TOTAL                      | \$25.67M | \$2.11M | 8%      | \$6.31M        |         |





#### **KEY RATIOS**

|                               |                                          | Calculat   | ion (\$M)  | ANNUAL            |
|-------------------------------|------------------------------------------|------------|------------|-------------------|
| Indicator                     | Comment                                  | YTD Budget | YTD ACTUAL | TARGET            |
|                               | Rates outstanding 30 June current year:  | \$36.81M   | \$34.35M   |                   |
| Percentage of Rate            | Rate income:                             | \$49.57M   | \$49.79M   |                   |
| Debtors Outstanding           | Rates outstanding 30 June previous year: | \$1.13M    | \$1.13M    |                   |
|                               | % o