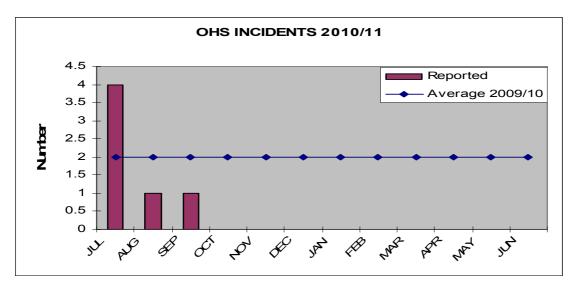

#### **OHS Incidents**

1 x incident for reporting period:

1 x vehicle accident – NLTI – Regulatory Services

#### OH&S Incidents 2010/11

| OHS Incidents   |     |     |     |     |     |     |     |     |     |        |        |   |       |
|-----------------|-----|-----|-----|-----|-----|-----|-----|-----|-----|--------|--------|---|-------|
|                 | JUL | AUG | SEP | OCT | NOV | DEC | JAN | FEB | MAR | APR M/ | AY JUN |   | TOTAL |
| Reported 4      |     | 1   | 1   |     |     |     |     |     |     |        |        |   |       |
| Average 2009/10 | 22  |     | 22  | 2   | 2   | 22  | 2   |     | 2   | 2      | 2      | 2 | 24    |