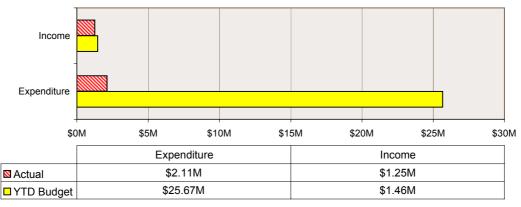

budget expectations by 71% (\$262k).

#### **Operating Expenditure**

Overall operating expenditure is below target by 8% (\$1.6M). Materials and Services are below budget 15% (\$1.5M) which includes Waste Management (\$480k), Insurance Expenditure (\$120k), timing of Community Projects (\$104k) and Communication & Marketing (\$86k). Employee Costs display a 3% variance (\$163k).

#### Balance Sheet

Currently Council's Cash at Bank and Investments total \$48M, of which \$30M is restricted in reserves.

Community Equity for the period is \$758M and consists of: \$305M Accumulated Surplus \$423M Asset Revaluation Reserve \$30M Cash Backed Reserves





#### CAPITAL PERFORMANCE

YTD Council has spent \$2M of a \$26M capital budget. Council manages and maintains assets with a WDV of \$687M.



# Capital Income & Expenditure

| Capital Project            | Budget   | Actual  | % Spent | Com-<br>mitted | Comment |
|----------------------------|----------|---------|---------|----------------|---------|
| Building Maintenance       | \$1.79M  | \$0.14M | 8%      | \$0.15M        |         |
| Car Parking                | \$2.24M  | \$0.00M | 0%      | \$0.00M        |         |
| Cavenagh St Revitalisation | \$3.32M  | \$0.01M | 0%      | \$0.02M        |         |
| City Centre Revitalisation | \$5.12M  | \$0.60M | 12%     | \$5.02M        |         |
| Other                      | \$2.10M  | \$0.12M | 6%      | \$0.14M        |         |
| Parks & Reserves           | \$1.69M  | \$0.08M | 5%      | \$0.19M        |         |
| Pathways                   | \$2.26M  | \$0.02M | 1%