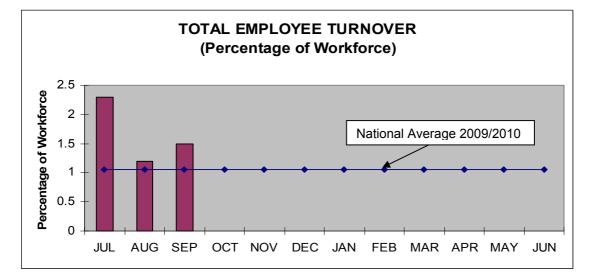

#### Total Employee Turnover 2010/11

|            | JUL | AUG S | S EP | OCT | NOV | DEC | JAN | FEB | MAR | APR | MAY JL | INE | TOTAL |
|------------|-----|-------|------|-----|-----|-----|-----|-----|-----|-----|--------|-----|-------|
| Actual for |     |       |      |     |     |     |     |     |     |     |        |     |       |
| month      | 8   | 4     | 5    |     |     |     |     |     |     |     |        |     |       |
| Average    |     |       |      |     |     |     |     |     |     |     |        |     |       |
| 2009/10 4  | .5  | 4.5   | 4.5  | 4.5 | 4.5 | 4.5 | 4.5 | 4.5 | 4.5 | 4.5 | 4.5    | 4.5 | 54    |

#### Total Employee Turnover by Percentage 2010/11

|                      | JUL | AUG S | S EP | ост  | NOV  | DEC  | JAN  | FEB  | MAR  | APR I | MAY JU | INE  | TOTAL |
|----------------------|-----|-------|------|------|------|------|------|------|------|-------|--------|------|-------|
| Actual for month     | 2.3 | 1.2   | 1.49 |      |      |      |      |      |      |       |        |      |       |
| Average 2009/10 1.05 |     | 1.05  | 1.05 | 1.05 | 1.05 | 1.05 | 1.05 | 1.05 | 1.05 | 1.05  | 1.05   | 1.05 | 12.6  |