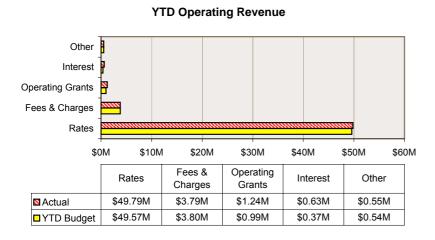

the aggregate amount owed under each category with a general indication of the age of the debts; and
- (c) other information required by the Council.

## **DELEGATION:**

Delegation of the tas k of considering the financial reports is consistent with the role and terms of reference of the Corporate & Economic Development Committee.

#### **RECOMMENDATIONS:**

THAT it be a recommendation to Council:-

A. THAT R eport N umber 10A 0163 entitled, F inancial R eport to C ouncil – September 2010, be received and noted.

## KELLY STIDWORTHY FINANCE MANAGER

## FRANK CRAWLEY GENERAL MANAGER CORPORATE SERVICES

Any queries on this report should be directed to Kelly Stidworthy on 8930 0 523 or <u>k.stidworthy@darwin.nt.gov.au</u>

## 39 ATTACHMENT A SEPTEMBER 2010



#### **OPERATING PERFORMANCE**





YTD Actual



#### **YTD Operating Expenditure**



#### **Operating Revenue**

Operating Revenue is on track displaying a 1% positive variance (\$729k). This is largely due to rate revenue (\$219k) as some of the anticipated growth has already been achieved. Government grants and subsidies have exceeded YTD budget 25% (\$251k) with receipt of public art grant monies (\$50k). Interest income is providing high returns surpassing budget expectations by 71% (\$262k).

#### **Operating Expenditure**

Overall operating expenditure is below target by 8% (\$1.6M). Materials and Services are below budget 15% (\$1.5M) which includes Waste Management (\$480k), Insurance Expenditure (\$120k), timing of Community Projects (\$104k) and Communication & Marketing (\$86k). Employee Costs display a 3%