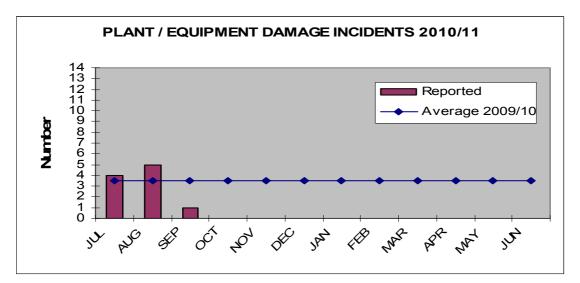

#### **Plant and Equipment Damages**

1 x plant and equipment damages for reporting period:

• 1 x vehicle accident (claim in progress as abovementioned) – Regulatory Services

#### Plant and Equipment Damage 2010/11

| Plant / Equipment Dam | age In | cident | S     |     |     |       |      |     |     |       |       |     |       |
|-----------------------|--------|--------|-------|-----|-----|-------|------|-----|-----|-------|-------|-----|-------|
|                       | JUL    | AUG    | SEP   | OCT | NOV | DEC   | JAN  | FEB | MAR | APR M | AY JU | Ν   | TOTAL |
| Reported              | 4      | 5      | 1     |     |     |       |      |     |     |       |       |     |       |
| Average 2009/10       | 3.5    | 3.5    | 3.5 3 | 53  | . 5 | 3.5 3 | .5 3 | .5  | 3.5 | 3.5   | 3.5   | 3.5 | 42    |