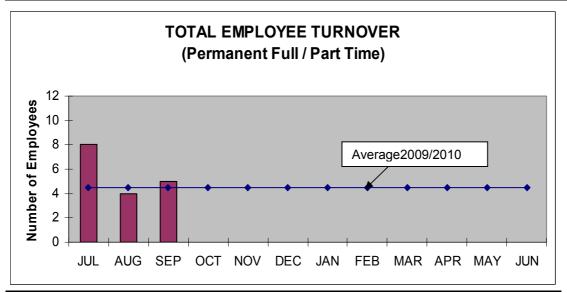

#### Total Employee Turnover 2010/11

|            | JUL | AUG S | S EP | OCT | NOV | DEC | JAN | FEB | MAR | APR | MAY JL | INE | TOTAL |
|------------|-----|-------|------|-----|-----|-----|-----|-----|-----|-----|--------|-----|-------|
| Actual for |     |       |      |     |     |     |     |     |     |     |        |     |       |
| month      | 8   | 4     | 5    |     |     |     |     |     |     |     |        |     |       |
| Average    |     |       |      |     |     |     |     |     |     |     |        |     |       |
| 2009/10 4  | .5  | 4.5   | 4.5  | 4.5 | 4.5 | 4.5 | 4.5 | 4.5 | 4.5 | 4.5 | 4.5    | 4.5 | 54    |