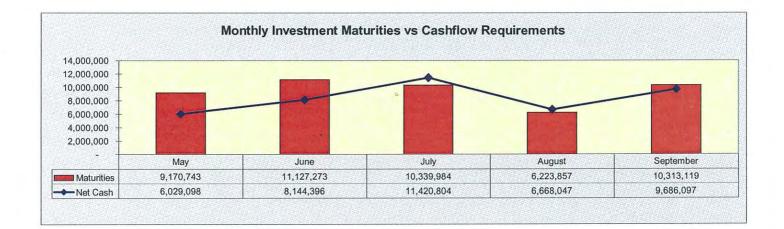

cy Max. | Actual Portfolio | Counterparty                      | Policy Min. | Policy Max. | Actual Portfolio |
|------------------|-------------|------------------|-----------------------------------|-------------|-------------|------------------|
| A1+              | 100%        | 55%              | Major Banks                       | 15%         | 100%        | 45%              |
| A1               | 45%         | 22%              | Regional Banks                    | 15%         | 45%         | 37%              |
| A2               | 25%         | 15%              | Credit Unions/Building Societies/ |             |             |                  |
| A3/BBB/No Rating | 10%         | 8%               | Other ADI's                       | 15%         | 45%         | 18%              |





Authorised by

Brendan Dowd Chief Executive Officer 01/10/2010

Authorised by

Frank Crawley GM Corporate Services 01/10/2010

Authorised by

Kelly Stidworthy Finance Manager 01/10/2010

#### DARWIN CITY COUNCIL CASH AND INVESTMENTS SUMMARY

#### As at 30th September, 2010 Council's short term cash position was as follows:

#### 1. General Fund

| Cash at Bank           |
|------------------------|
| Short Term Investments |

\$ 8,754,451.99\$ 40,172,758.45

Council has an arrangement with its financial institution the Commonwealth Bank of Australia to offset Council's overdraft facility against pooled funds held in Council's Trust Account and General Account.



| 2. Trust Account                       | \$           | Institution         | Value                  | Interest<br>Rate | Ma