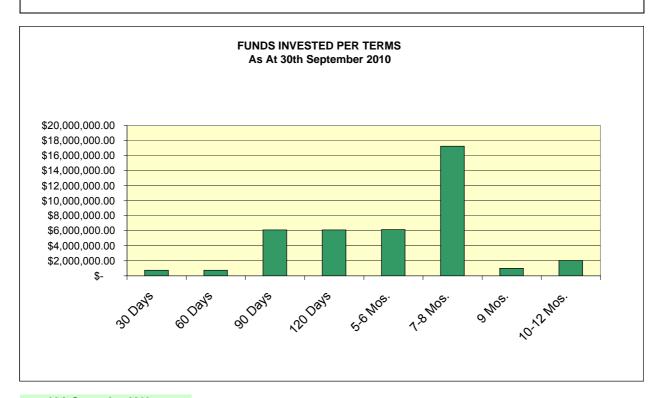

Rating | 10%         | 8%               | Other ADI's                       | 15%         | 45%         | 18%              |





Authorised by

Brendan Dowd Chief Executive Officer 01/10/2010

Authorised by

Frank Crawley GM Corporate Services 01/10/2010

Authorised by

Kelly Stidworthy Finance Manager 01/10/2010

#### DARWIN CITY COUNCIL CASH AND INVESTMENTS SUMMARY

#### As at 30th September, 2010 Council's short term cash position was as follows:

#### 1. General Fund

| Cash at Bank           |
|------------------------|
| Short Term Investments |

\$ 8,754,451.99\$ 40,172,758.45

Council has an arrangement with its financial institution the Commonwealth Bank of Australia to offset Council's overdraft facility against pooled funds held in Council's Trust Account and General Account.



| 2. Trust Account                       | \$           | Institution         | Value                  | Interest<br>Rate | Maturity<br>Date | Days to<br>Maturity |
|----------------------------------------|--------------|---------------------|------------------------|------------------|------------------|---------------------|
| Cash at Bank<br>Short Term Investments | \$674,168.15 | COMMONWEALTH<br>n/a | \$674,168.15<br>\$0.00 | n/a<br>n/a       | n/a<br>n/a       | n/a<br>n/a          |
| Total Trust Funds                      | \$674,168.15 |                     |                        |                  |                  |                     |



FINANCE DEPARTMENT SERVICE LEVEL REPORT TO COUNCIL FOR THE MONTH OF SEPTEMBER 2010



ACCOUNTS RECEIVABLE OUTSTANDING DEBTORS





ENCL