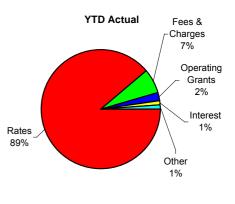

e aggregate amount owed under each category with a general indication of the age of the debts; and
- (c) other information required by the Council.

## **DELEGATION:**

Delegation of the tas k of considering the financial reports is consistent with the role and terms of reference of the Corporate & Economic Development Committee.

#### **RECOMMENDATIONS:**

THAT it be a recommendation to Council:-

A. THAT R eport N umber 10A 0163 entitled, F inancial R eport to C ouncil – September 2010, be received and noted.

## KELLY STIDWORTHY FINANCE MANAGER

## FRANK CRAWLEY GENERAL MANAGER CORPORATE SERVICES

Any queries on this report should be directed to Kelly Stidworthy on 8930 0 523 or <u>k.stidworthy@darwin.nt.gov.au</u>

## 39 ATTACHMENT A SEPTEMBER 2010



#### **OPERATING PERFORMANCE**





YTD Actual



#### **YTD Operating Expenditure**



#### **Operating Revenue**

Operating Revenue is on track displaying a 1% positive variance (\$729k). This is largely due to rate revenue (\$219k) as some of the anticipated growth has already been achieved. Government grants and subsidies have exceeded YTD budget 25% (\$251k) with receipt of public art grant monies (\$50k). Interest income is providing high returns surpassing budget expectations by 71% (\$262k).

#### **Operating Expenditure**

Overall operating expenditure is below target by 8% (\$1.6M). Materials and Services are below budget 15% (\$1.5M) which includes Waste Management (\$480k), Insurance Expenditure (\$120k), timing of Community Projects (\$104k) and Communication & Marketing (\$86k). Employee Costs display a 3% va