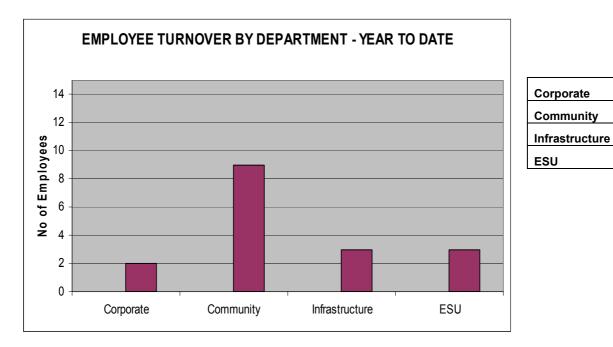

#### Employee Turnover by Department – Year To Date

| TRAINING ACTIVITIES BY DEPARTMENT 2010/11 |      |                     |     |     |     |       |     |     |       |  |      |    |       |
|-------------------------------------------|------|---------------------|-----|-----|-----|-------|-----|-----|-------|--|------|----|-------|
|                                           |      | NUMBER OF EMPLOYEES |     |     |     |       |     |     |       |  |      |    |       |
| DEPARTMENT                                | JUL  | AUG                 | SEP | ост | NOV | DEC J | A N | FEB | MAR A |  | I AY | UN | TOTAL |
| INFRASTRUCTURE                            | 38 2 |                     | 116 |     |     |       |     |     |       |  |      |    |       |
| CORPORATE SERVICES                        | 6 22 | 2                   | 19  |     |     |       |     |     |       |  |      |    |       |
| COMMUNITY & CULTURAL SERVICES             | 20 3 | 3                   | 38  |     |     |       |     |     |       |  |      |    |       |
| ESU                                       | 11'  | 0                   | 3   |     |     |       |     |     |       |  |      |    |       |
| TOTAL EMPLOYEES                           | 65   | 167                 | 176 |     |     |       |     |     |       |  |      |    |       |