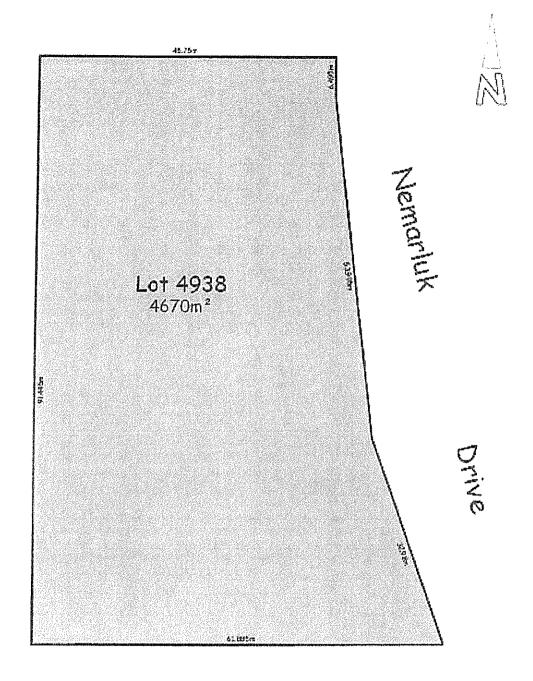

# PROPOSAL TO AMEND NT PLANNING SCHEME PA2009/0237

Elton Consulting have applied to the Minister for Planning and Lands to amend the NT Planning Scheme by rezoning Lot 4938 Town of Darwin (49 Nemarluk Drive Ludmilla) from Zone CP (Community Purposes) to Zone MD (Multiple Dwelling Residential).

Rick Day Project Officer Strategic Lands Planning Department of Planning and Infrastructure GPO Box 1680 DARWIN NT 0801 or

Fax: (08) 8999 7189 or

Email: planning@nt.gov.au

(e) the proposed amendment is to the NT Planning Scheme, to rezone Lot 4938 Town of Darwin (49 Nemarluk Drive Ludmilla) from Zone CP (Community Purpose) to Zone MD (Multiple Dwelling Residential) to allow for multiple dwelling residential development.