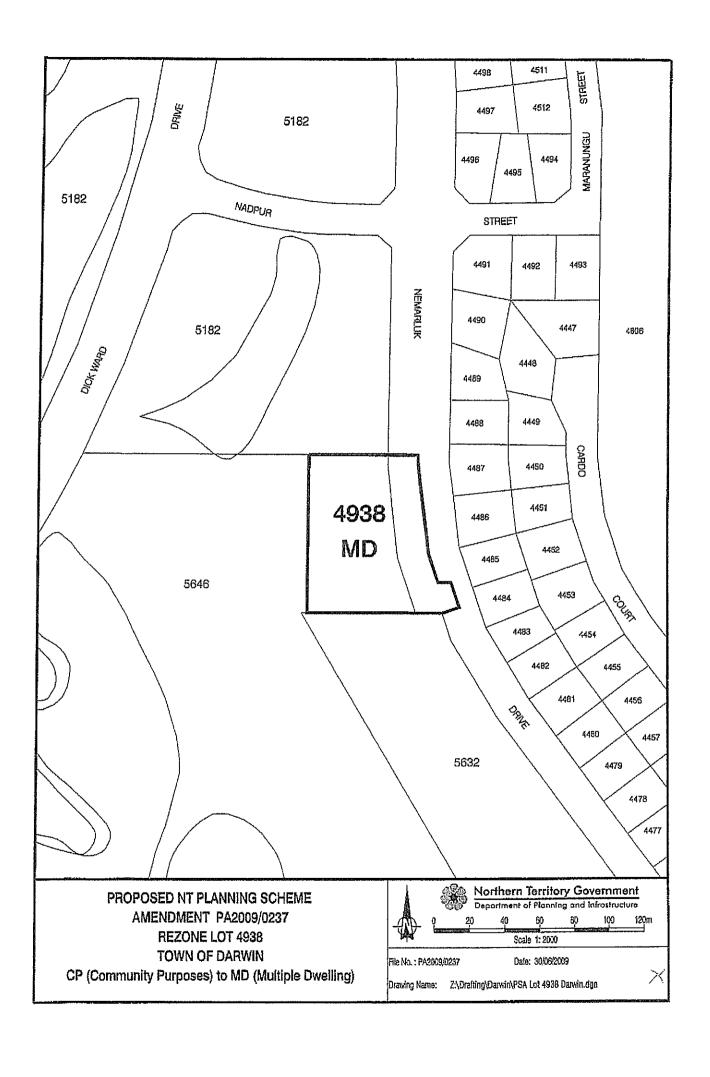

# PROPOSAL TO AMEND NT PLANNING SCHEME PA2009/0237

Elton Consulting have applied to the Minister for Planning and Lands to amend the NT Planning Scheme by rezoning Lot 4938 Town of Darwin (49 Nemarluk Drive Ludmilla) from Zone CP (Community Purposes) to Zone MD (Multiple Dwelling Residential).

Rick Day Project Officer Strategic Lands Planning Department of Planning and Infrastructure GPO Box 1680 DARWIN NT 0801 or

Fax: (08) 8999 7189 or

Email: planning@nt.gov.au

(e) the proposed amendment is to the NT Planning Scheme, to rezone Lot 4938 Town of Darwin (49 Nemarluk Drive Ludmilla) from Zone CP (Community Purpose) to Zone MD (Multiple Dwelling Residential) to allow for multiple dwelling residential development.