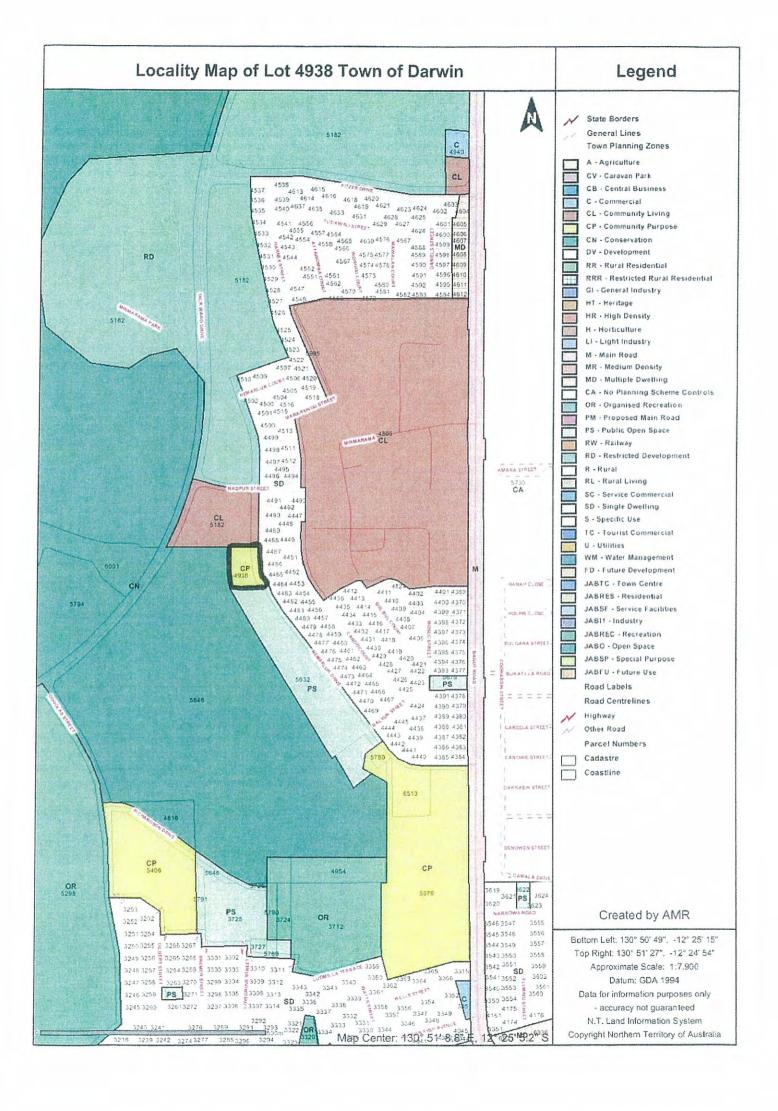

# PROPOSAL TO AMEND NT PLANNING SCHEME PA2009/0237

Elton Consulting have applied to the Minister for Planning and Lands to amend the NT Planning Scheme by rezoning Lot 4938 Town of Darwin (49 Nemarluk Drive Ludmilla) from Zone CP (Community Purposes) to Zone MD (Multiple Dwelling Residential).

#### Attached are:

- the Notice of Exhibition under section 17 of the Planning Act;
- extracts from the NT Planning Scheme relating to Zone CP (Community Purposes);
- extracts from the NT Planning Scheme relating to Zone MD (Multiple Dwelling Residential);
- · a locality map; and
- a copy of the application from Elton Consulting.