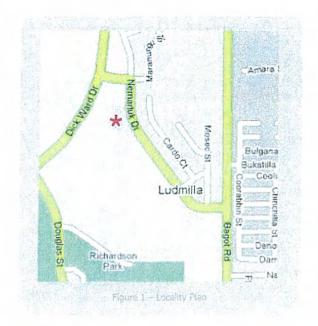

# PROPOSAL TO AMEND NT PLANNING SCHEME PA2009/0237

Elton Consulting have applied to the Minister for Planning and Lands to amend the NT Planning Scheme by rezoning Lot 4938 Town of Darwin (49 Nemarluk Drive Ludmilla) from Zone CP (Community Purposes) to Zone MD (Multiple Dwelling Residential).

Rick Day Project Officer Strategic Lands Planning Department of Planning and Infrastructure GPO Box 1680 DARWIN NT 0801 or

Fax: (08) 8999 7189 or

Email: planning@nt.gov.au

(e) the proposed amendment is to the NT Planning Scheme, to rezone Lot 4938 Town of Darwin (49 Nemarluk Drive Ludmilla) from Zone CP (Community Purpose) to Zone MD (Multiple Dwelling Residential) to allow for multiple dwelling residential development.