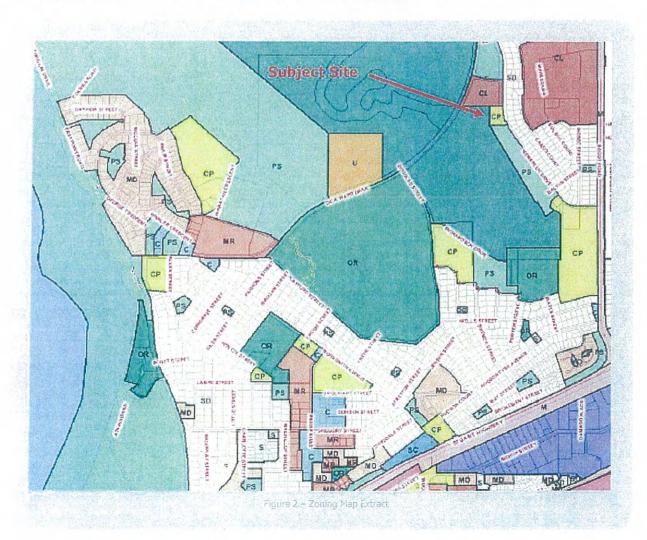

# PROPOSAL TO AMEND NT PLANNING SCHEME PA2009/0237

Elton Consulting have applied to the Minister for Planning and Lands to amend the NT Planning Scheme by rezoning Lot 4938 Town of Darwin (49 Nemarluk Drive Ludmilla) from Zone CP (Community Purposes) to Zone MD (Multiple Dwelling Residential).

Rick Day Project Officer Strategic Lands Planning Department of Planning and Infrastructure GPO Box 1680 DARWIN NT 0801 or

Fax: (08) 8999 7189 or

Email: planning@nt.gov.au

(e) the proposed amendment is to the NT Planning Scheme, to rezone Lot 4938 Town of Darwin (49 Nemarluk Drive Ludmilla) from Zone CP (Community Purpose) to Zone MD (Multiple Dwelling Residential) to allow for multiple dwelling residential development.