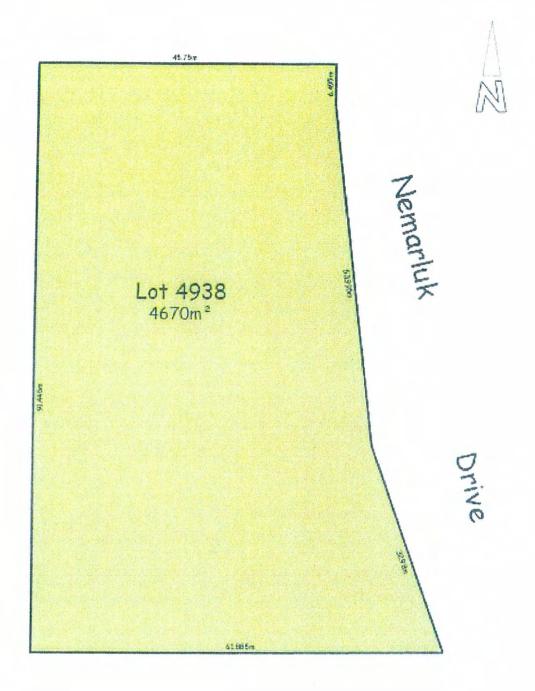

# PROPOSAL TO AMEND NT PLANNING SCHEME PA2009/0237

Elton Consulting have applied to the Minister for Planning and Lands to amend the NT Planning Scheme by rezoning Lot 4938 Town of Darwin (49 Nemarluk Drive Ludmilla) from Zone CP (Community Purposes) to Zone MD (Multiple Dwelling Residential).

Rick Day Project Officer Strategic Lands Planning Department of Planning and Infrastructure GPO Box 1680 DARWIN NT 0801 or

Fax: (08) 8999 7189 or

Email: planning@nt.gov.au

(e) the proposed amendment is to the NT Planning Scheme, to rezone Lot 4938 Town of Darwin (49 Nemarluk Drive Ludmilla) from Zone CP (Community Purpose) to Zone MD (Multiple Dwelling Residential) to allow for multiple dwelling residential development.