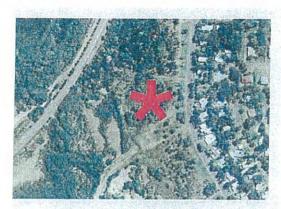

# PROPOSAL TO AMEND NT PLANNING SCHEME PA2009/0237

Elton Consulting have applied to the Minister for Planning and Lands to amend the NT Planning Scheme by rezoning Lot 4938 Town of Darwin (49 Nemarluk Drive Ludmilla) from Zone CP (Community Purposes) to Zone MD (Multiple Dwelling Residential).

Rick Day Project Officer Strategic Lands Planning Department of Planning and Infrastructure GPO Box 1680 DARWIN NT 0801 or

Fax: (08) 8999 7189 or

Email: planning@nt.gov.au

(e) the proposed amendment is to the NT Planning Scheme, to rezone Lot 4938 Town of Darwin (49 Nemarluk Drive Ludmilla) from Zone CP (Community Purpose) to Zone MD (Multiple Dwelling Residential) to allow for multiple dwelling residential development.