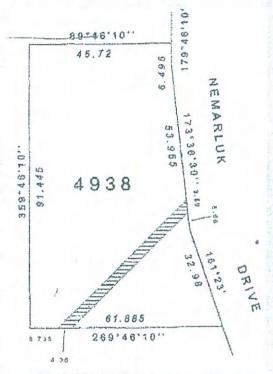

# PROPOSAL TO AMEND NT PLANNING SCHEME PA2009/0237

Elton Consulting have applied to the Minister for Planning and Lands to amend the NT Planning Scheme by rezoning Lot 4938 Town of Darwin (49 Nemarluk Drive Ludmilla) from Zone CP (Community Purposes) to Zone MD (Multiple Dwelling Residential).

Rick Day Project Officer Strategic Lands Planning Department of Planning and Infrastructure GPO Box 1680 DARWIN NT 0801 or

Fax: (08) 8999 7189 or

Email: planning@nt.gov.au

(e) the proposed amendment is to the NT Planning Scheme, to rezone Lot 4938 Town of Darwin (49 Nemarluk Drive Ludmilla) from Zone CP (Community Purpose) to Zone MD (Multiple Dwelling Residential) to allow for multiple dwelling residential development.