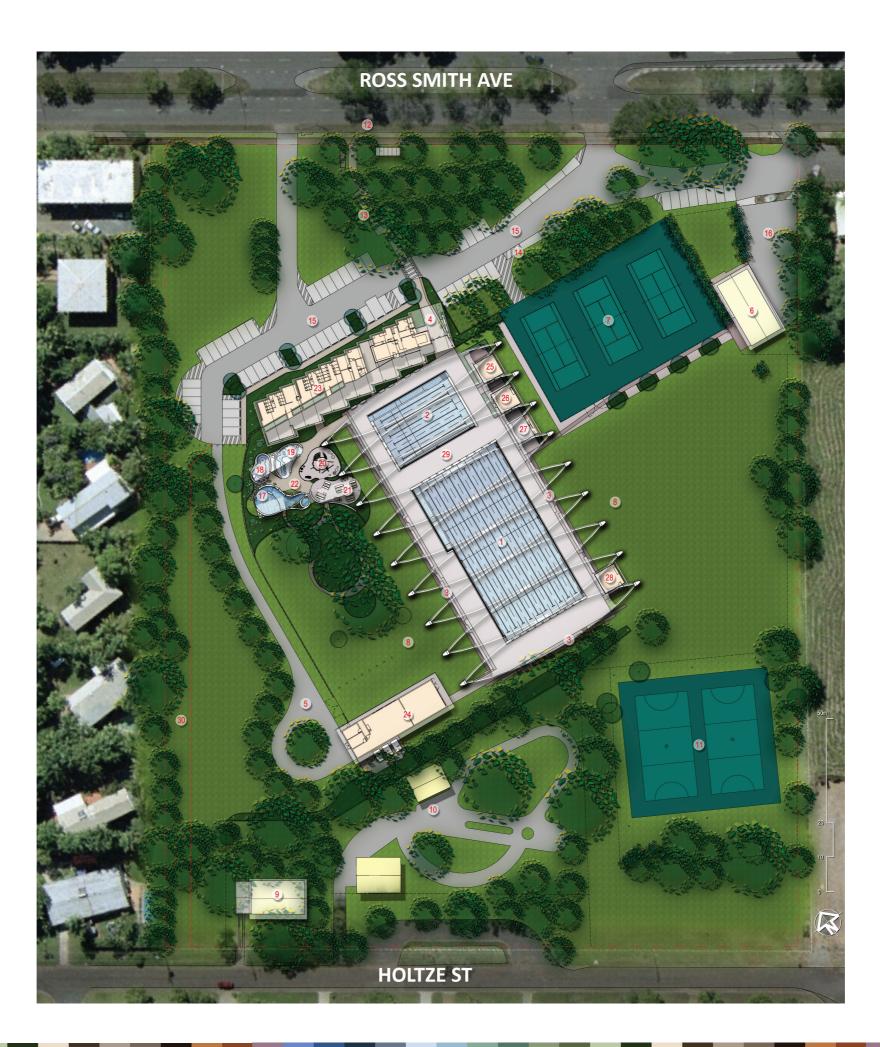

## **LEGEND**

- 1. 50m Competition Pool (incl. Bulkhead)
- 2. 25m Program Pool
- 3. Seating Tiers Permanent (600 Seats)
- 4. Entry Spine
- 5. Service Access
- 6. Royal Life Saving Society Australia (Head Office)
- 7. Existing Tennis Courts Retained
- 8. Lawn Area
- 9. Existing Residence
- 10. Northern Territory Road Safety Training Centre
- 11. Multi-Purpose Hard-Court Space
- 12. Bus Drop-Off/ Pick-Up Point
- 13. Bicycle Racks
- 14. Motorbike/ Scooter Parking
- 15. Parking (64 + 2PWD Bays + 1 Service Bay)
- 16. Car Parking (Royal Life Saving Society)
- 17. Lagoon Pool
- 18. Wet Play Area
- 19. Zero Depth Splash Pad
- 20. Dry Play Area
- 21. Community BBQ Area
- 22. Shaded Community Pools Area
- 23. Building A (refer Facilities Schedule for details)
- 24. Plant Room + Store
- 25. Pool Store
- 26. Swim Club
- 27. Group Exercise Area
- 28. Control Room
- 29. Shade Structure 50m + 25m Pools
- 30. Maintain Community Access

## **BUILDING A - FACILITIES SCHEDULE**

- Entry
- Kiosk/ Reception/ Servery
- Internal Cafe Area
- Kitchen
- Staff Room
- Communications Room
- Managers Office / Administration
- Female Amenities / Change Rooms
- Male Amenities / Change Rooms
- Family Room / Unisex PWD Amenities (x2)
- First Aid Room
- Cleaners Room
- Plant Room
- Dining Terrace

**MASTERPLAN**