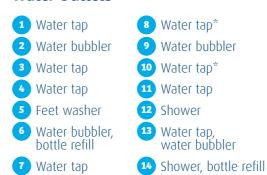

# East Point Reserve & Lake Alexander Area Map



## Legend

\*Key required

#### **Event Areas**

**E1** Entrance (off map) E2 Lake Alexander Park E3 Playground E4 Shed End E5 Lake Alexander E6 First BBQ E7 Singh Park

**E8** Pee Wees Park

### **E9** Dudley Point E10 Gun Turret E11 Pandanus Grove E12 Last BBQ E13 Monsoon Walk

E14 Mangrove Broadwalk

#### **Points of Interest**

- **1** Gun Turret
- 2 Darwin Military Museum
- **3** Fannie Bay Equestrian Club
- 4 Dudley Point
- **5** Monsoon Forest Trail Starting Point
- 6 Mangrove Boardwalk Starting Point
- 7 East Point Beach

#### **Power Outlets**

P1 15AMP P2 2 x 32AMP P3 2 x 15AMP P4 15AMP, 32AMP **P5** 2 x 20AMP\* 1 x 32AMP\* **P6** 20AMP \*Energised by COD

staff only

#### Water Outlets



#### Parking



Map not to scale

#### Extras

- 1 Shade Structure
- B1 Bollard 1
- B2 Bollard 2
- B3 Bollard 3
- G1 Gate 1<sup>\*</sup> (Main Security Gate)

**Playground** 

**W** Public Toilet

- G2 Gate 2\*
- G3 Gate 3\*
- G4 Gate 4\*