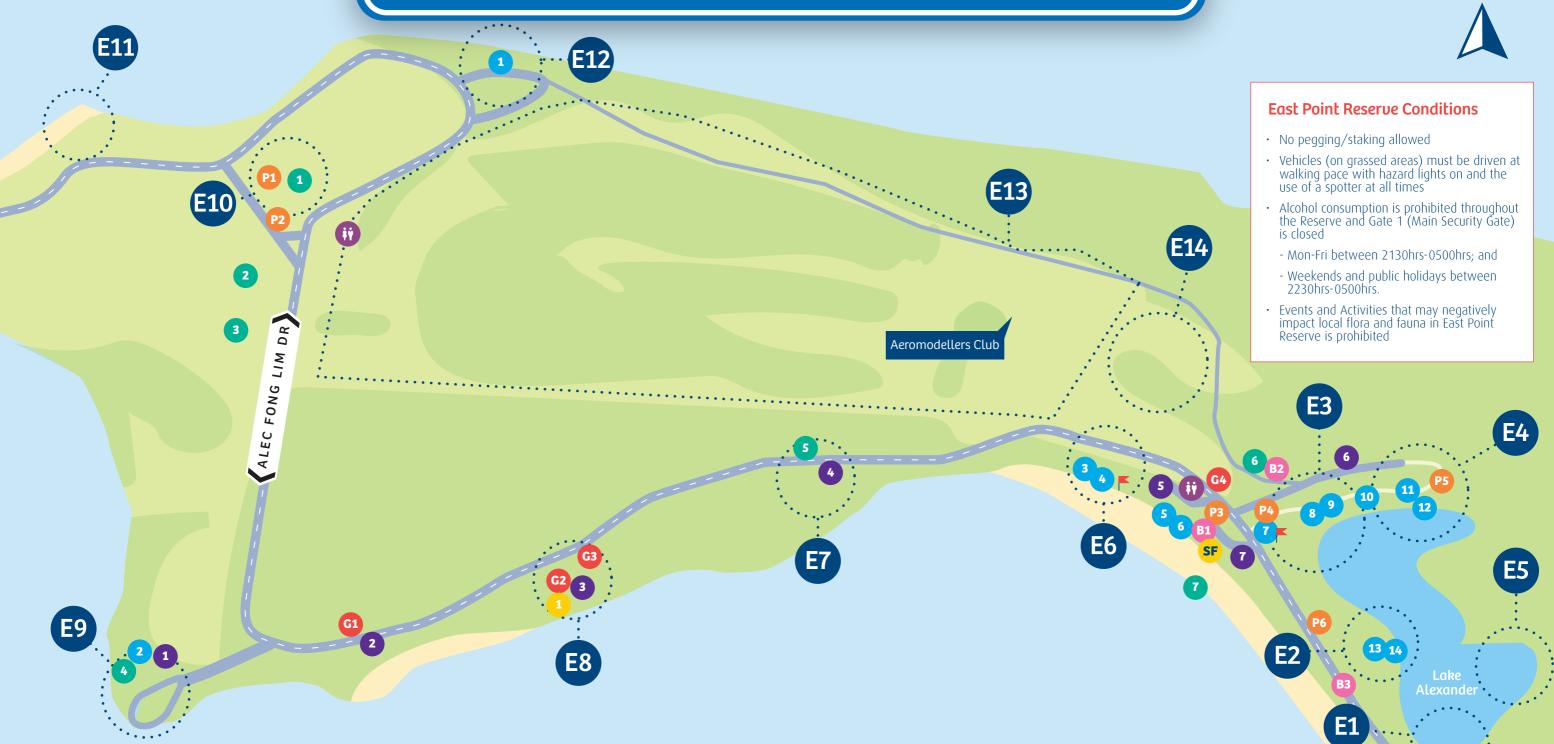

# East Point Reserve & Lake Alexander Area Map

#### **Event Areas**

**E1** Entrance (off map) E2 Lake Alexander Park E3 Playground E4 Shed End E5 Lake Alexander E6 First BBQ E7 Singh Park

**E8** Pee Wees Park

### **E9** Dudley Point E10 Gun Turret E11 Pandanus Grove E12 Last BBQ E13 Monsoon Walk

E14 Mangrove Broadwalk

#### **Points of Interest**

- **1** Gun Turret
- 2 Darwin Military Museum
- **3** Fannie Bay Equestrian Club
- 4 Dudley Point
- **5** Monsoon Forest Trail Starting Point
- 6 Mangrove Boardwalk Starting Point
- 7 East Point Beach

#### **Power Outlets**

P1 15AMP P2 2 x 32AMP P3 2 x 15AMP P4 15AMP, 32AMP **P5** 2 x 20AMP\* 1 x 32AMP\* **P6** 20AMP \*Energised by COD

staff only

#### Parking

Map not to scale

#### Extras

- 1 Shade Structure
- B1 Bollard 1
- B2 Bollard 2
- B3 Bollard 3
- G1 Gate 1<sup>\*</sup> (Main Security Gate)

**Playground** 

**W** Public Toilet

- G2 Gate 2\*
- G3 Gate 3\*
- G4 Gate 4\*