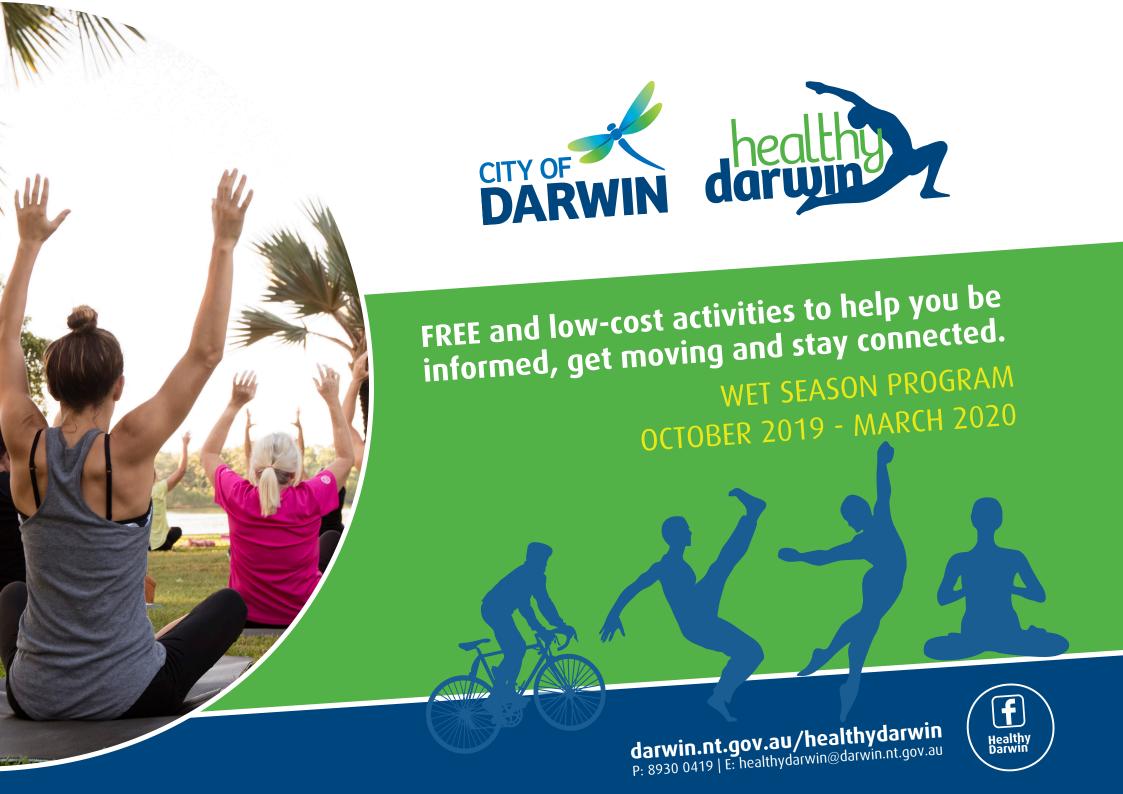

Healthy Darwin is all about getting the people of Darwin active and living a healthy lifestyle. The program is packed with low-cost activities for everyone and is a great chance to connect with other members of the local community.

Remember, sessions cater for all ages and fitness levels, and our trained instructors will help

In this booklet you will find activities subsidised by Council as well as a wide range of affordable activities provided by health and exercise professionals.

## Get out and get active around Darwin

Healthy Darwin has teamed up with exercise providers and clubs to give you the chance to try a mix of low-cost activities. No matter your age, fitness level or interests, we think we have something to get you moving. Activities are held each week on the specified day, unless otherwise stated.