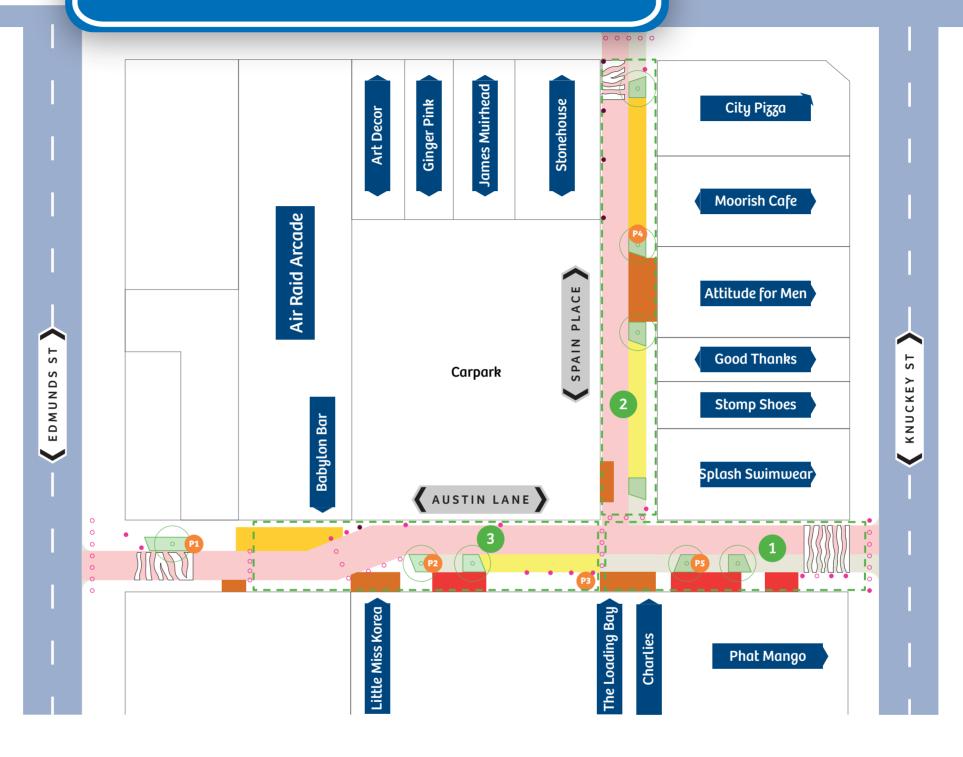

# **Austin Lane and Spain Place Map**

#### **Conditions 2**

- Pedestrian access to all three entrance points to Spain Place and Austin Lane must be maintained at all times
- All efforts must be made by event organisers to maintain otudoor dining permit areas
- Event speakers must maintain ability for businessess to trade internally without negative impact

#### **Event Areas**

- 1 Area 1
- 2 Area 2
- 3 Area 3

## Bollards

- Fixed
- Moveable (in standard location)\*
- Moveable (potential location)\*

Any combination of 'Event Areas' is possible pending traffic management proposals.

#### **Power Outlets**

- 4x 10AMP, 1 x 20AMP\*
- 22 4x 10AMP, 1 x 20AMP\*
- 2X 10AMP, 1x 3 Phase\*
- 4x 10AMP, 1 x 20AMP\*
- 2x 10AMP, 1 x 20AMP\*
  - \* Key required

### Zones

Business Access and/or Car Park Entrance - to remain clear at all times or upon negotiation with

Outdoor Dining Area (after 5pm)

- business/property owners

  Outdoor Dining Area (permanent)
- Wi-Fi coverage throughout